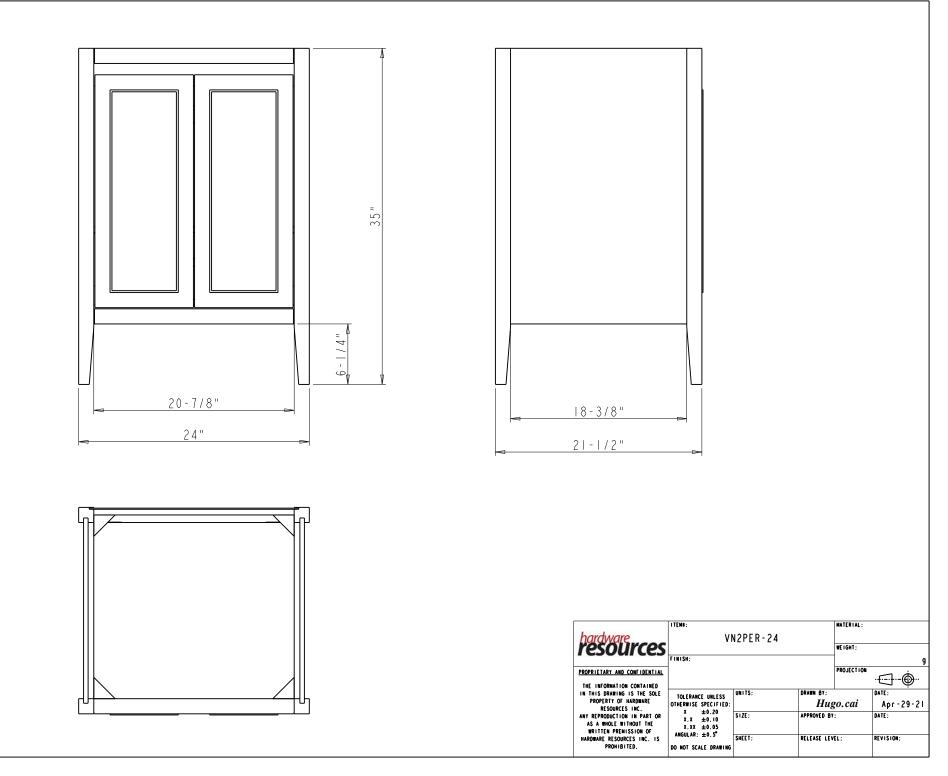

## Specification:

- I. Material: MDF + Plywood + Birch
- 2. Finish & Inset: See Table
- 3. Slides: USE58-300-18 + USCLIP2ND-4W( | Set )
- 4. Hinge: 700.0537.25 + 600.1234.05 ( 4 Set )
- 5 Shelf Supports: 1707BN ( 4 PCS )
- 6. The tolerance is +/- I/8"

|                                                                               | ITENO;                                                                         |        |                                | MATERIAL ; |                    |
|-------------------------------------------------------------------------------|--------------------------------------------------------------------------------|--------|--------------------------------|------------|--------------------|
| resources                                                                     | VN2PER-24                                                                      |        | WEIGHT:<br>9<br>PROJECTION<br> |            |                    |
|                                                                               |                                                                                |        |                                |            |                    |
| PROPRIETARY AND CONFIDENTIAL<br>THE INFORMATION CONTAINED                     |                                                                                |        |                                |            |                    |
| IN THIS DRAWING IS THE SOLE<br>PROPERTY OF HARDWARE<br>RESOURCES INC.         | TOLERANCE UNLESS<br>OTHERWISE SPECIFIED:<br>X ±0.20<br>X.X ±0.10<br>X.XX ±0.05 | UNITS: | DRAWN BY:<br>Tony.             | Huang      | DATE:<br>Nov-22-21 |
| AS A WHOLE WITHOUT THE<br>WRITTEN PREMISSION OF<br>HARDWARE RESOURCES INC. IS |                                                                                | SIZE:  | APPROVED BY:                   |            | DATE :             |
|                                                                               | ANGULAR: ±0.5°<br>DO NOT SCALE DRAWING                                         | SHEET: | RELEASE LEV                    | 'EL:       | REVISION:          |