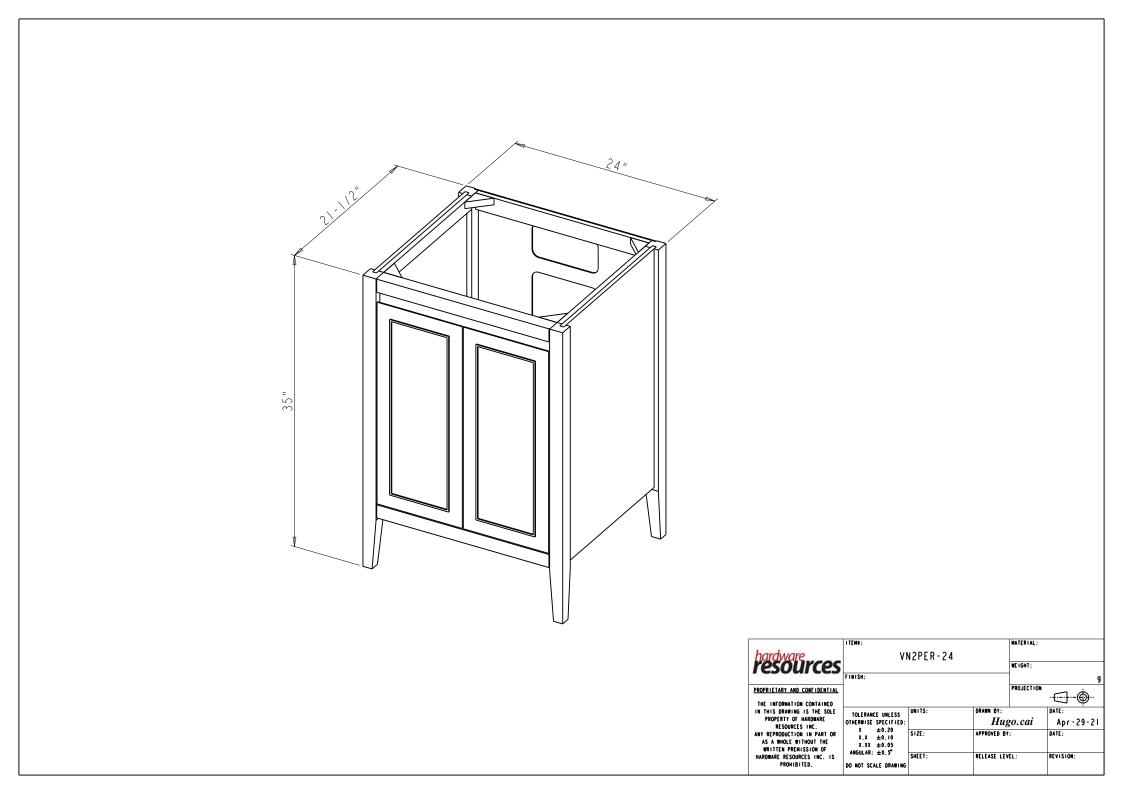

## Specification:

- I. Material: MDF + Plywood + Birch
- 2. Finish & Inset: See Table
- 3. Slides: USE58-300-18 + USCLIP2ND-4W( | Set )
- 4. Hinge: 700.0537.25 + 600.1234.05 ( 4 Set )
- 5 Shelf Supports: 1707BN ( 4 PCS )
- 6. The tolerance is +/- I/8"

|                                                                               | ITENO;                                                                         |        |                                | MATERIAL ; |                    |
|-------------------------------------------------------------------------------|--------------------------------------------------------------------------------|--------|--------------------------------|------------|--------------------|
| resources                                                                     | VN2PER-24                                                                      |        | WEIGHT:<br>9<br>PROJECTION<br> |            |                    |
|                                                                               |                                                                                |        |                                |            |                    |
| PROPRIETARY AND CONFIDENTIAL<br>THE INFORMATION CONTAINED                     |                                                                                |        |                                |            |                    |
| IN THIS DRAWING IS THE SOLE<br>PROPERTY OF HARDWARE<br>RESOURCES INC.         | TOLERANCE UNLESS<br>OTHERWISE SPECIFIED:<br>X ±0.20<br>X.X ±0.10<br>X.XX ±0.05 | UNITS: | DRAWN BY:<br>Tony.             | Huang      | DATE:<br>Nov-22-21 |
| AS A WHOLE WITHOUT THE<br>WRITTEN PREMISSION OF<br>HARDWARE RESOURCES INC. IS |                                                                                | SIZE:  | APPROVED BY:                   |            | DATE :             |
|                                                                               | ANGULAR: ±0.5°<br>DO NOT SCALE DRAWING                                         | SHEET: | RELEASE LEV                    | 'EL:       | REVISION:          |