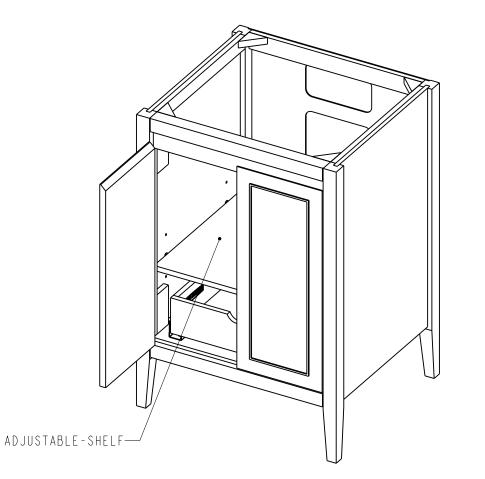

## Specification:

- I. Material: MDF + Plywood + Birch
- 2. Finish & Inset: See Table
- 3. Slides: USE58-300-18 + USCLIP2ND-4W( | Set )
- 4. Hinge: 700.0537.25 + 600.1234.05 ( 4 Set )
- 5 Shelf Supports: 1707BN ( 4 PCS )
- 6. The tolerance is +/- I/8"