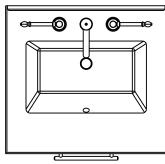

## Specification:

I. Finish: White

2. Hardware: 242MB ( 2 pcs )

3. Hinge: 700.0537.25+600.1234.05 ( 2 pcs )

4. Slide: USE58-300-18+US-CLIP-4W ( 1 set )

5. Jewel Case: TOSSI4-REPL

6. Lid Stay ( I pcs )

7. Bowl: H8910WH