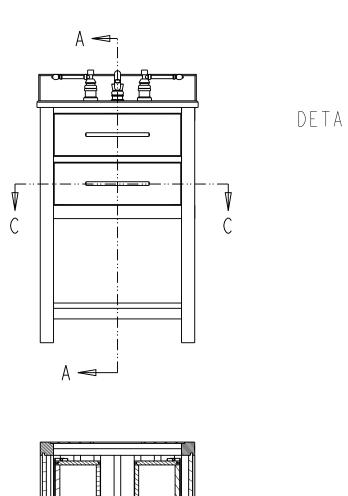

8. The tolerance is +/- 1/8"

SECTION C-C

SECTION A-A

DETAIL B

|                                                                                                                                                     | VN - WAV - 24 - WH - XX  FINISH:                                                                            |                  |             | MATERIAL;  |           |
|-----------------------------------------------------------------------------------------------------------------------------------------------------|-------------------------------------------------------------------------------------------------------------|------------------|-------------|------------|-----------|
| resources                                                                                                                                           |                                                                                                             |                  |             | WEIGHT;    |           |
| PROPRIETARY AND CONFIDENTIAL                                                                                                                        |                                                                                                             |                  |             | PROJECTION |           |
| THE INFORMATION CONTAINED<br>IN THIS DRAWING IS THE SOLE                                                                                            | TOLERANCE UNLESS OTHERWISE SPECIFIED:  X ±0.20  X.X ±0.10  X.XX ±0.05  ANGULAR: ±0.5°  DO NOT SCALE DRAWING | UNITS: DRAWN BY: |             | DATE:      |           |
| PROPERTY OF HARDWARE RESOURCES INC. ANY REPRODUCTION IN PART OR AS A WHOLE WITHOUT THE WRITTEN PREMISSION OF HARDWARE RESOURCES INC. IS PROMIBITED. |                                                                                                             | UR113,           |             | nder. W    | Jan-17-19 |
|                                                                                                                                                     |                                                                                                             | SIZE:            | APPROVED BY | 'a         | DATE:     |
|                                                                                                                                                     |                                                                                                             | SHEET:           | RELEASE LEV | EL:        | REVISION; |