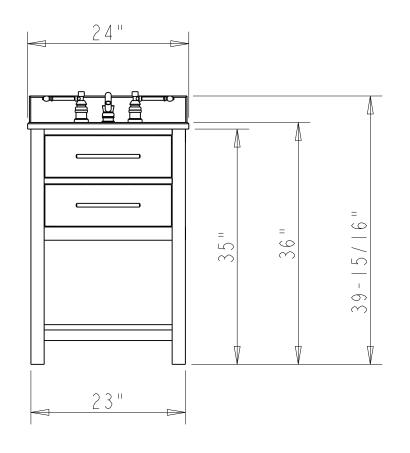

## Specification:

I. Finish: White

2. Hardware: 242MB ( 2 pcs )

3. Hinge: 700.0537.25+600.1234.05 ( 2 pcs )

4. Slide: USE58-300-18+US-CLIP-4W ( 1 set )

5. Jewel Case: TOSSI4-REPL

6. Lid Stay ( I pcs )

7. Bowl: H8910WH

8. The tolerance is +/- 1/8"













SECTION C-C



SECTION A-A



DETAIL B



|                                                                                                                                                     | VN - WAV - 24 - WH - XX  FINISH:                                                                            |                  |             | MATERIAL;  |           |
|-----------------------------------------------------------------------------------------------------------------------------------------------------|-------------------------------------------------------------------------------------------------------------|------------------|-------------|------------|-----------|
| resources