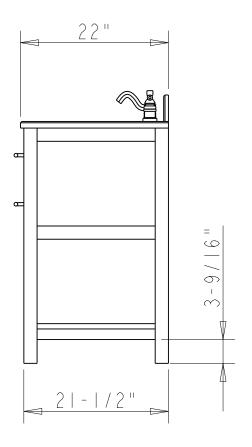

## Specification:

I. Finish: White

2. Hardware: 242MB ( 2 pcs )

3. Hinge: 700.0537.25+600.1234.05 ( 2 pcs )

4. Slide: USE58-300-18+US-CLIP-4W ( 1 set )

5. Jewel Case: TOSSI4-REPL

6. Lid Stay ( I pcs )

7. Bowl: H8910WH

8. The tolerance is +/- 1/8"













SECTION C-C



SECTION A-A



DETAIL B



|                                                                                                                                                     | VN - WAV - 24 - WH - XX  FINISH:                                                                            |                  |             | MATERIAL;  |           |
|-----------------------------------------------------------------------------------------------------------------------------------------------------|-------------------------------------------------------------------------------------------------------------|------------------|-------------|------------|-----------|
| resources