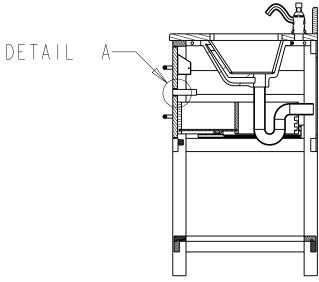

8. The tolerance is +/- 1/8"

SECTION C-C

SECTION A-A

DETAIL B

|                                                                                                                                                     | VN - WAV - 24 - WH - XX  FINISH:                                                                            |                  |             | MATERIAL;  |           |
|-----------------------------------------------------------------------------------------------------------------------------------------------------|-------------------------------------------------------------------------------------------------------------|------------------|-------------|------------|-----------|
| resources                                                                                                                                           |                                                                                                             |                  |             | WEIGHT;    |           |
| PROPRIETARY AND CONFIDENTIAL                                                                                                                        |                                                                                                             |                  |             | PROJECTION |           |
| THE INFORMATION CONTAINED<br>IN THIS DRAWING IS THE SOLE                                                                                            | TOLERANCE UNLESS OTHERWISE SPECIFIED:  X ±0.20  X.X ±0.10  X.XX ±0.05  ANGULAR: ±0.5°  DO NOT SCALE DRAWING | UNITS: DRAWN BY: |             | DATE:      |           |
| PROPERTY OF HARDWARE RESOURCES INC. ANY REPRODUCTION IN PART OR AS A WHOLE WITHOUT THE WRITTEN PREMISSION OF HARDWARE RESOURCES INC. IS PROMIBITED. |                                                                                                             | UR113,           |             | nder. W    | Jan-17-19 |
|                                                                                                                                                     |                                                                                                             | SIZE:            | APPROVED BY | 'a         | DATE:     |
|                                                                                                                                                     |                                                                                                             | SHEET:           | RELEASE LEV | EL:        | REVISION; |