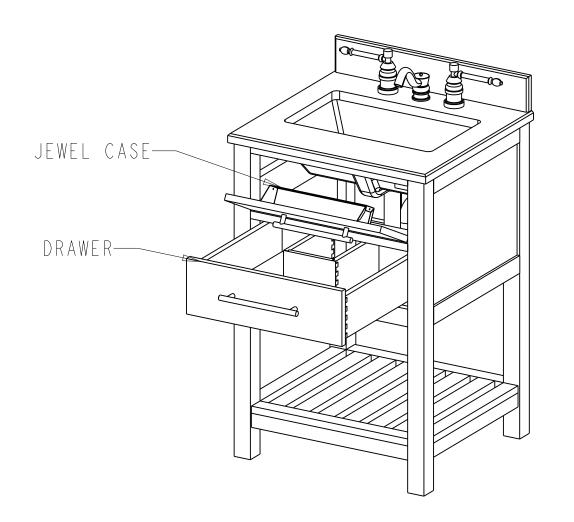

## Specification:

I. Finish: White

2. Hardware: 242MB ( 2 pcs )

3. Hinge: 700.0537.25+600.1234.05 ( 2 pcs )

4. Slide: USE58-300-18+US-CLIP-4W ( 1 set )

5. Jewel Case: TOSSI4-REPL

6. Lid Stay ( I pcs )

7. Bowl: H8910WH