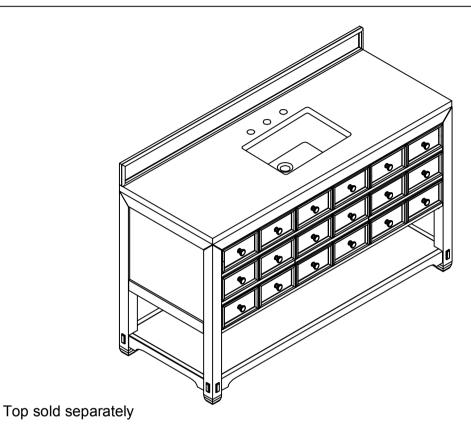

## Malibu 60" Vanity 505-V60S-AMB

# JAMES MARTIN

Features and Materials Solids: Poplar Veneers: Birch Panels: Plywood Installation Type: Floor Standing Number of Basins: One, with Optional 3cm Top Vanity Top : Not Included - Optional 3cm Tops Available with Sinks Wooden Backsplash Bamboo Drawer Organizer Number of Drawers: Nine Number of Tip Outs: One Assembly Type: Installation of Optional 3cm Top Drawer Box Material and Construction: Plywood/English Dovetail Joinery Hardware Material and Finish: Zinc Alloy in Matte Black Fits Drain Hole Size: 1 3/4" Full Extension, Soft Close Glides Aluminum Laminate Drawer Liners Adjustable Levelers

#### Dimension

Width: 60" Depth: 23-1/2" Height: 34-7/8" Rough-In Height: 21"

Visit website for warranty and installation information www.jamesmartinvanities.com

1/3