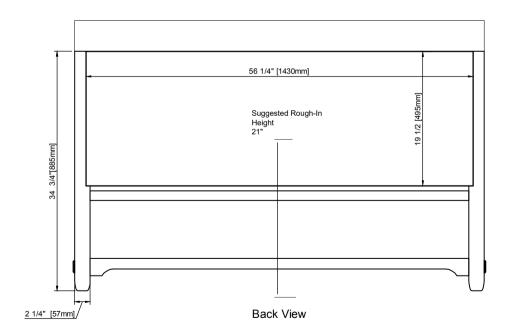

#### Dimension

Width: 60" Depth: 23-1/2" Height: 34-7/8" Rough-In Height: 21"

Visit website for warranty and installation information www.jamesmartinvanities.com

1/3

### Malibu 60" Vanity 505-V60S-AMB

JAMES MARTIN

VANITIES

All dimensions are nominal Diagrams are of cabinet only-James Martin Optional Countertops and sinks are not shown

> Visit website for warranty and installation information www.jamesmartinvanities.com