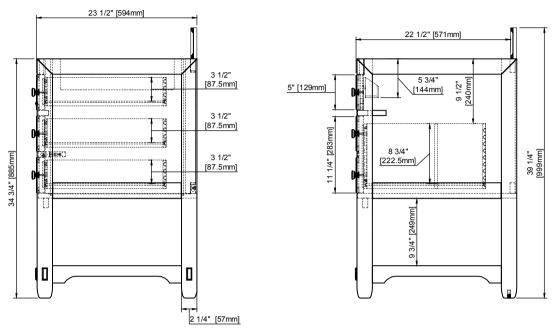

#### JAMES MARTIN VANITIES Malibu 60" Vanity 505-V60S-AMB 3 1/2" 3 1/2" 3 1/2" 3 1/2" [90mm] [90mm] [90mm] [90mm] 16 1/2" [420mm] ' 1/4" 7 1/4" 7 1/4" 7 1/4 16 7/8" [428mm] [182mr 82mm 182mm [182mr [542m 12" [302mm] 4 7/8" [429n 429r 15 1/8" [384mm] Ο 7/8" 2 1/4" [55mm] 3-1/2" [90mm] 3-1/2" [90mm] 3-1/2" [90mm] Organizer [268 16 1/2" [420mm] 1/2" [429mm] 429 4 1/2" [116mm] 0 16 7/8" 7/8" 16 3/4" [426mm] 15 1/4" [386mm 1" [23mm] 59 3/4" [1518mm] Top View 4 1/2" [114mm] Backsplash - not to scale 59 5/8 " [1514mm] \*Cabinet Top Width \_9" [230mm] \_\_\_9" [230mm] 9" [230mm] 9" [230mm] 18 1/4" [463mm] Ø<u>1 1/4" [Ø30mm]</u> Ō 0 0 Ø 0 0 Ø1 1/4" [Ø30mm] 0 0 0 0 0 0 1" [26mm] 7/8" [885mm] 0 0 Θ 0 Θ Θ Ø3/4" [Ø20mm] 8 18 1/4" [463mm] 18 1/4" [463mm] 18 1/4" [463mm]

23 1/2" [597mm]

11 7/8" [302mm]

4 1/2"

[114mm]

<u>5" [129m</u>m]

5" [129mm]

5" [129mm]

2 1/4"

[56mm]

Knobs/Pulls

All dimensions are nominal Diagrams are of cabinet only-James Martin Optional Countertops and sinks are not shown

0

2 1/4" [57mm]

55-1/8" [1400mm]

60" [1526mm]

Front View