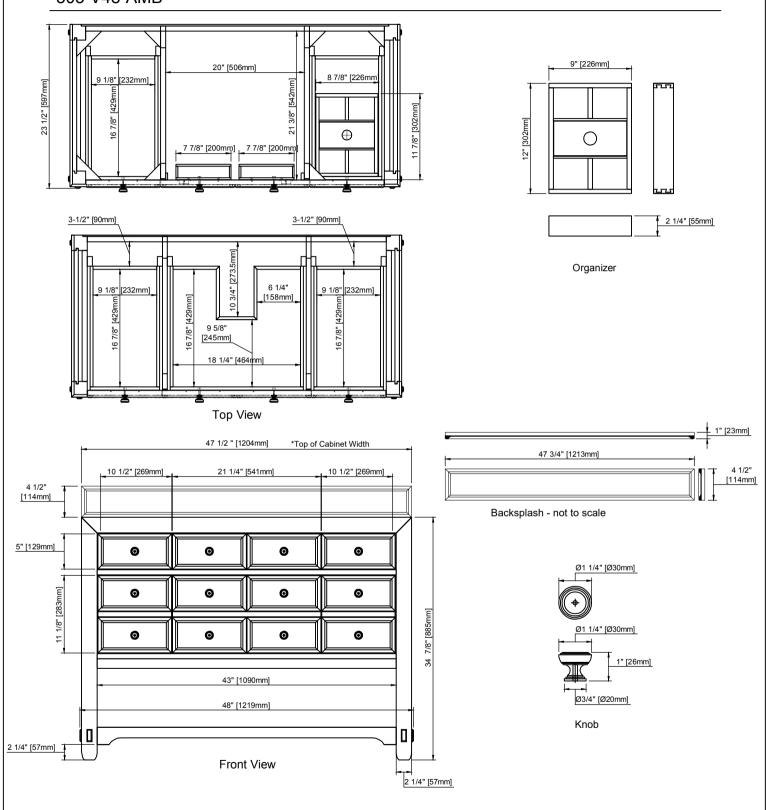

## Dimension

Width: 48"
Depth: 23 -1/2"
Height: 34-7/8"
Rough-In Height: 21"

## JAMES MARTIN VANITIES

Malibu 48" Vanity 505-V48-AMB

All dimensions are nominal Diagrams are of cabinet only-James Martin Optional Countertops and sinks are not shown

Visit website for warranty and installation information <u>www.jamesmartinvanities.com</u> Malibu 48" Vanity 505-V48-AMB