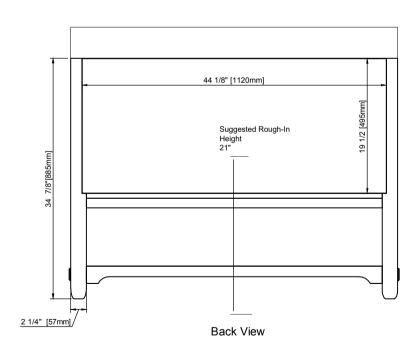

## Dimension

Width: 48"
Depth: 23 -1/2"
Height: 34-7/8"
Rough-In Height: 21"

## JAMES MARTIN VANITIES

Malibu 48" Vanity 505-V48-AMB

All dimensions are nominal Diagrams are of cabinet only-James Martin Optional Countertops and sinks are not shown

Visit website for warranty and installation information <u>www.jamesmartinvanities.com</u> Malibu 48" Vanity 505-V48-AMB