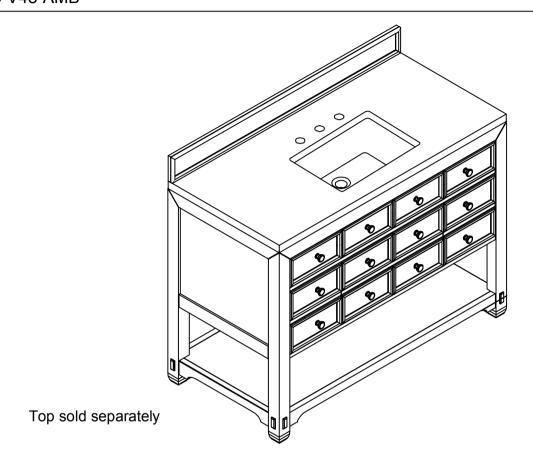

## JAMES MARTIN VANITIES

Malibu 48" Vanity 505-V48-AMB

## Features and Materials

Solids: Poplar Veneers: Birch Panels: Plywood

Installation Type: Floor Standing

Number of Basins: One, with Optional 3cm Top

Vanity Top: Not Included - Optional 3cm Tops Available with Sinks

Wooden Backsplash Bamboo Drawer Organizer Number of Drawers: Five Number of Tip Outs: One

Assembly Type: Installation of Optional 3cm Top

Drawer Box Material and Construction: Plywood/English Dovetail Joinery

Hardware Material and Finish: Zinc Alloy in Matte Black

Fits Drain Hole Size: 1 3/4"
Full Extension, Soft Close Glides
Aluminum Laminate Drawer Liners

Adjustable Levelers