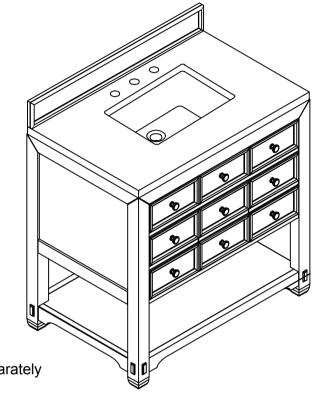

## JAMES MARTIN

Malibu 36" Vanity 505-V36-AMB

Top sold separately

#### Features and Materials

Solids: Poplar Veneers: Birch Panels: Plywood Installation Type: Floor Standing Number of Basins: One, with Optional 3cm Top Vanity Top : Not Included - Optional 3cm Tops Available with Sinks Wooden Backsplash Number of Drawers: Three Number of Tip Outs: One Assembly Type: Installation of Optional 3cm Top Drawer Box Material and Construction: Plywood/English Dovetail Joinery Hardware Material and Finish: Zinc Alloy in Matte Black Fits Drain Hole Size: 1 3/4" Full Extension, Soft Close Glides Aluminum Laminate Drawer Liners Adjustable Levelers

#### Dimension

Width: 36" Depth: 23 -1/2" Height: 34-7/8" Rough-In Height: 21