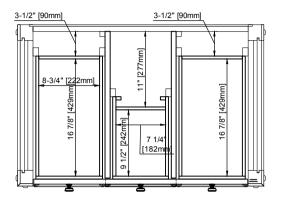

# JAMES MARTIN

Side View

All dimensions are nominal Diagrams are of cabinet only-James Martin Optional Countertops and sinks are not shown

Visit website for warranty and installation information www.jamesmartinvanities.com

#### Dimension

Width: 36" Depth: 23 -1/2" Height: 34-7/8" Rough-In Height: 21