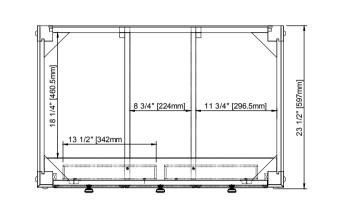

# JAMES MARTIN

Top View

All dimensions are nominal Diagrams are of cabinet only-James Martin Optional Countertops and sinks are not shown

Visit website for warranty and installation information www.jamesmartinvanities.com

#### Dimension

Width: 36" Depth: 23 -1/2" Height: 34-7/8" Rough-In Height: 21