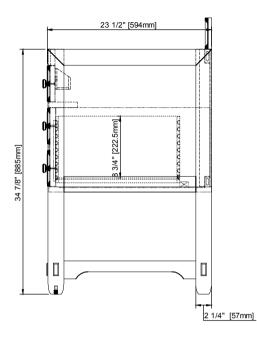

### Malibu 36" Vanity 505-V36-AMB

# JAMES MARTIN

Side View

All dimensions are nominal Diagrams are of cabinet only-James Martin Optional Countertops and sinks are not shown

Visit website for warranty and installation information www.jamesmartinvanities.com

#### Dimension

Width: 36" Depth: 23 -1/2" Height: 34-7/8" Rough-In Height: 21