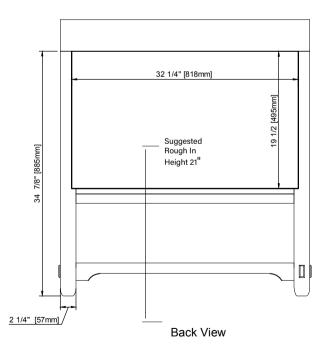

### Malibu 36" Vanity 505-V36-AMB

# JAMES MARTIN

Side View

All dimensions are nominal Diagrams are of cabinet only-James Martin Optional Countertops and sinks are not shown

Visit website for warranty and installation information www.jamesmartinvanities.com

#### Dimension

Width: 36" Depth: 23 -1/2" Height: 34-7/8" Rough-In Height: 21