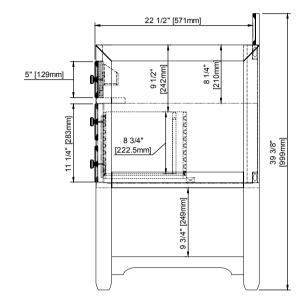

### Malibu 36" Vanity 505-V36-AMB

# JAMES MARTIN

Top View

All dimensions are nominal Diagrams are of cabinet only-James Martin Optional Countertops and sinks are not shown

Visit website for warranty and installation information www.jamesmartinvanities.com

#### Dimension

Width: 36" Depth: 23 -1/2" Height: 34-7/8" Rough-In Height: 21