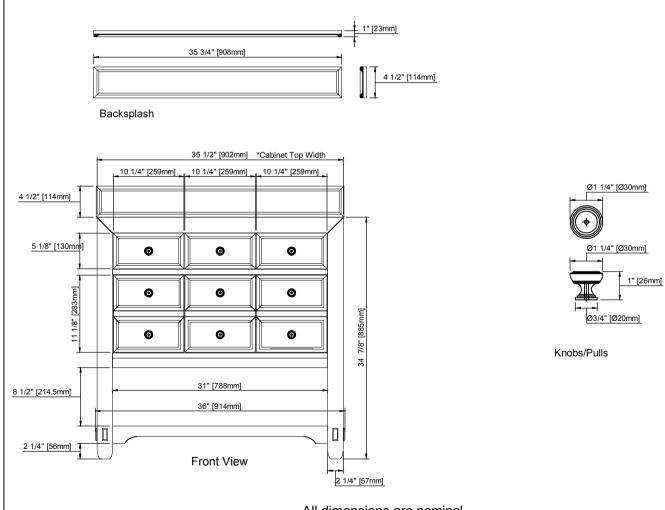

#### Dimension

Width: 36" Depth: 23 -1/2" Height: 34-7/8" Rough-In Height: 21

#### Features and Materials

Solids: Poplar Veneers: Birch Panels: Plywood Installation Type: Floor Standing Number of Basins: One, with Optional 3cm Top Vanity Top : Not Included - Optional 3cm Tops Available with Sinks Wooden Backsplash Number of Drawers: Three Number of Tip Outs: One Assembly Type: Installation of Optional 3cm Top Drawer Box Material and Construction: Plywood/English Dovetail Joinery Hardware Material and Finish: Zinc Alloy in Matte Black Fits Drain Hole Size: 1 3/4" Full Extension, Soft Close Glides Aluminum Laminate Drawer Liners Adjustable Levelers