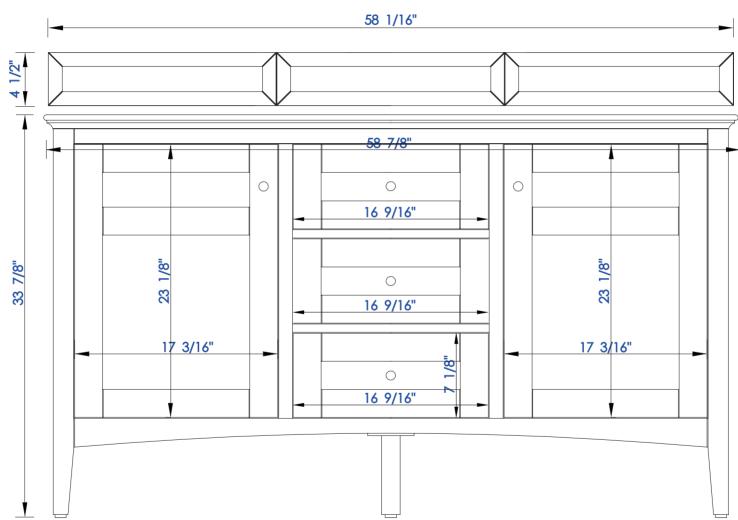

JAMES MARTIN

Palisades 60" Double Vanity

Diagrams with Dimensions page 01 of 03

527-V60D-BW 527-V60D-SL

NOTE ONE: Countertops are not shown in these diagrams. (Cabinet Only)

NOTE TWO: Wood Backsplash (Shown) is designed for the molding detail to align with sinks in James Martin's Optional Countertops.

Customer's own countertops and sinks may align differently, and modification may be required.

Diagrams with Dimensions page 02 of 03

527-V60D-BW 527-V60D-SL

NOTE ONE: Countertops are not shown in these diagrams. (Cabinet Only)