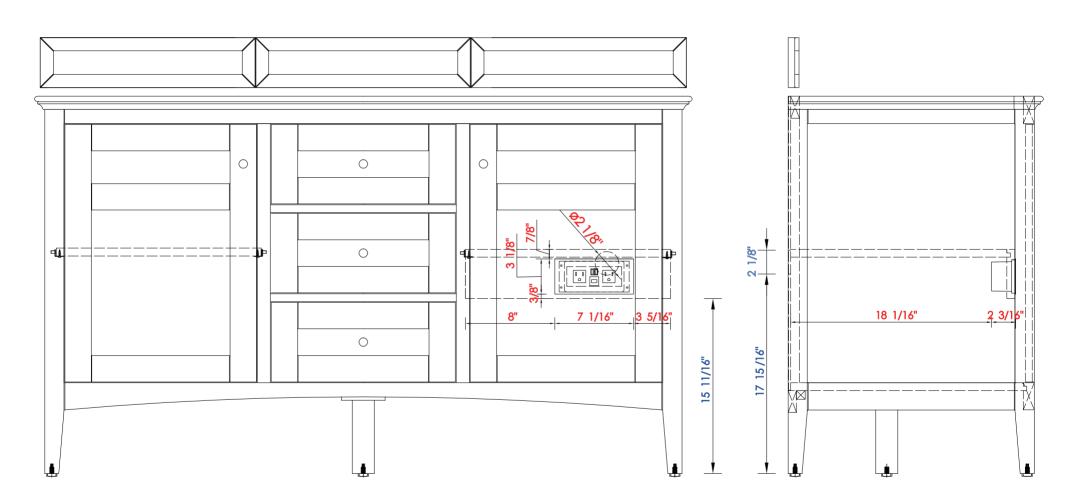

Diagrams with Dimensions page 03 of 03

527-V60D-BW 527-V60D-SL

NOTE ONE: Countertops are not shown in these diagrams. (Cabinet Only)

NOTE TWO: Wood Backsplash (Shown) is designed for the molding detail to align with sinks in James Martin's Optional Countertops.

Customer's own countertops and sinks may align differently, and modification may be required.

4524 mm

Item Number:

527-V60D-BW 527-V60D-SL