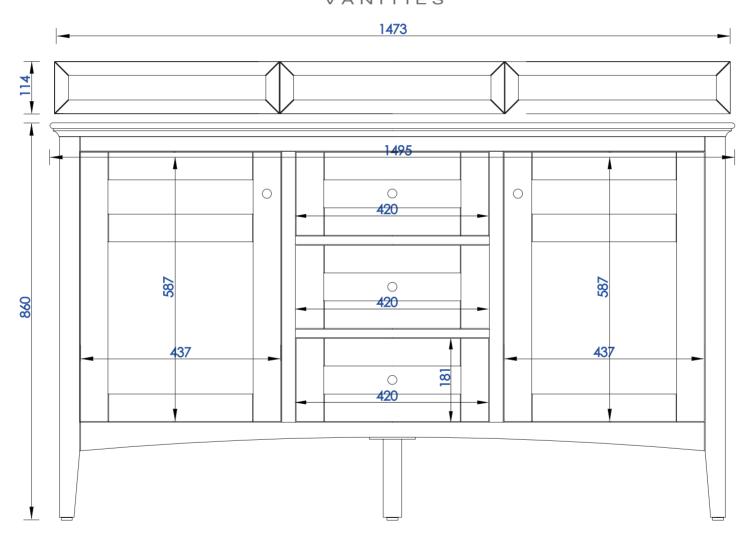

VANITIES

## Palisades 60" Double Vanity

Diagrams with Dimensions page 01 of 01

SZA MIN

Item Number:

527-V60D-BW 527-V60D-SL

VANITIES

Palisades 1524mm Double Vanity

Diagrams with Dimensions page 01 of 01