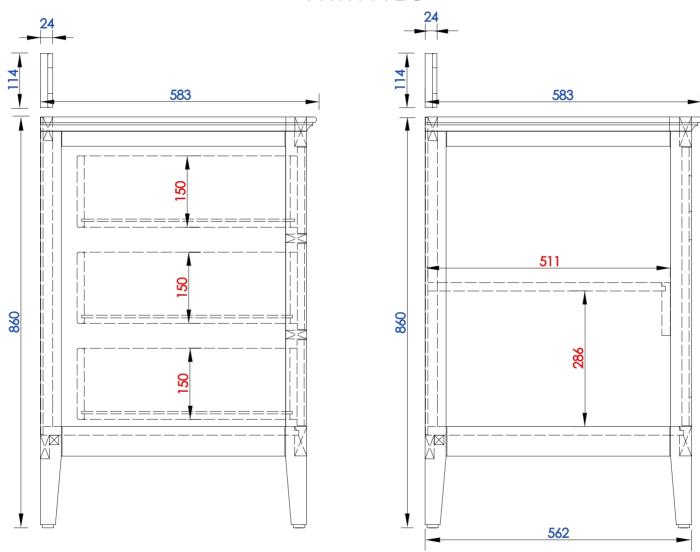

JAMES MARTIN

Palisades 60" Double Vanity

Diagrams with Dimensions page 01 of 03

527-V60D-BW 527-V60D-SL

NOTE ONE: Countertops are not shown in these diagrams. (Cabinet Only)

NOTE TWO: Wood Backsplash (Shown) is designed for the molding detail to align with sinks in James Martin's Optional Countertops.

Customer's own countertops and sinks may align differently, and modification may be required.

Diagrams with Dimensions page 02 of 03

527-V60D-BW 527-V60D-SL

NOTE ONE: Countertops are not shown in these diagrams. (Cabinet Only)