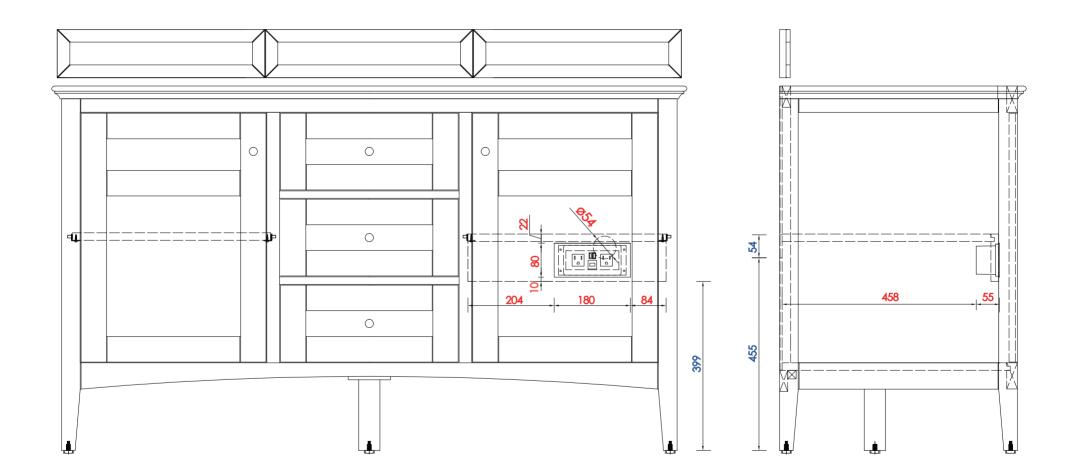

## Palisades 60" Double Vanity

Diagrams with Dimensions page 01 of 01

SZA MIN

Item Number:

527-V60D-BW 527-V60D-SL

VANITIES

Palisades 1524mm Double Vanity

Diagrams with Dimensions page 01 of 01