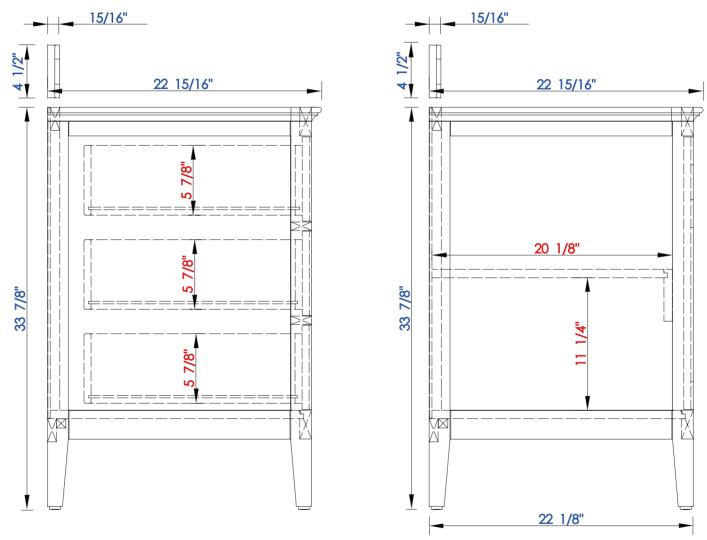

Diagrams with Dimensions page 03 of 03

527-V60D-BW 527-V60D-SL

NOTE ONE: Countertops are not shown in these diagrams. (Cabinet Only)

NOTE TWO: Wood Backsplash (Shown) is designed for the molding detail to align with sinks in James Martin's Optional Countertops.

Customer's own countertops and sinks may align differently, and modification may be required.

4524 mm

Item Number:

527-V60D-BW 527-V60D-SL