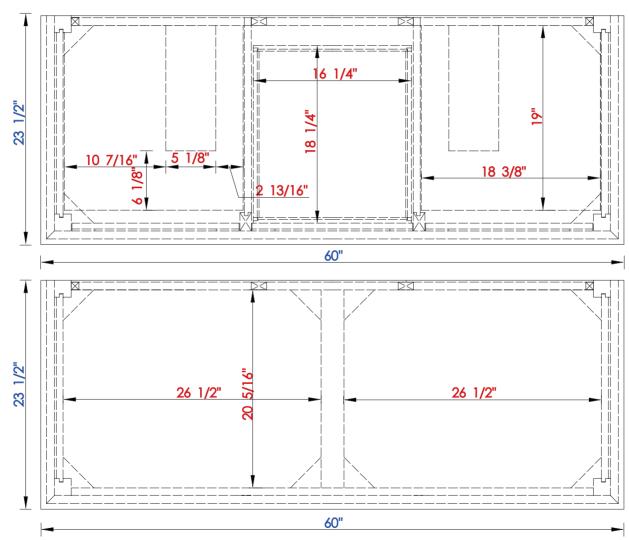

NOTE TWO: Internal Shelves(Shown) are designed to align with sinks in James Martin's Optional Countertops.

Customer's own countertops and sink may align differently, and modification may be required.

Please consult our website for Countertop Diagrams: www.jamesmartinvanities.com