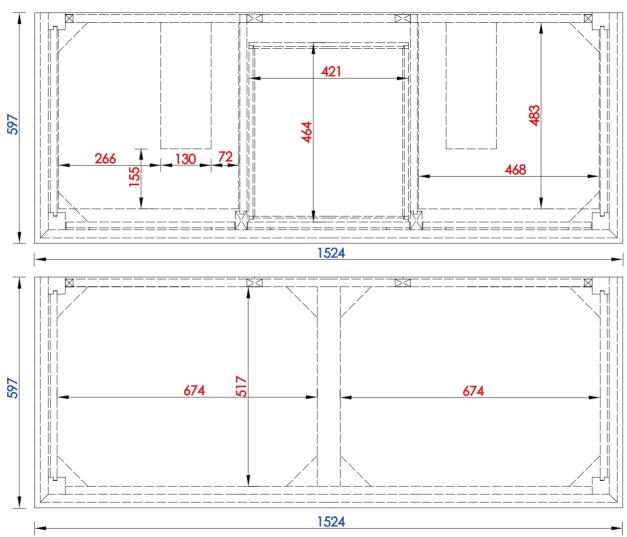

## **Palisades 1524mm Double Vanity**

Diagrams with Dimensions page 01 of 03

NOTE ONE: Countertops are not shown in these diagrams. (Cabinet Only)

NOTE TWO: Wood Backsplash (Shown) is designed for the molding detail to align with sinks in James Martin's Optional Countertops.

Customer's own countertops and sinks may align differently, and modification may be required.

JAMES MARTIN

Palisades 1524mm Double Vanity

Diagrams with Dimensions page 02 of 03

527-V60D-BW 527-V60D-SL

NOTE ONE: Countertops are not shown in these diagrams. (Cabinet Only)

NOTE TWO: Internal Shelves(Shown) are designed to align with sinks in James Martin's Optional Countertops.

Customer's own countertops and sink may align differently, and modification may be required.

Please consult our website for Countertop Diagrams: www.jamesmartinvanities.com

452A MM.

Item Number:

JAMES MARTIN

**Palisades 1524mm Double Vanity** 

Diagrams with Dimensions page 03 of 03

527-V60D-BW 527-V60D-SL

NOTE ONE: Countertops are not shown in these diagrams. (Cabinet Only)

NOTE TWO: Wood Backsplash (Shown) is designed for the molding detail to align with sinks in James Martin's Optional Countertops.