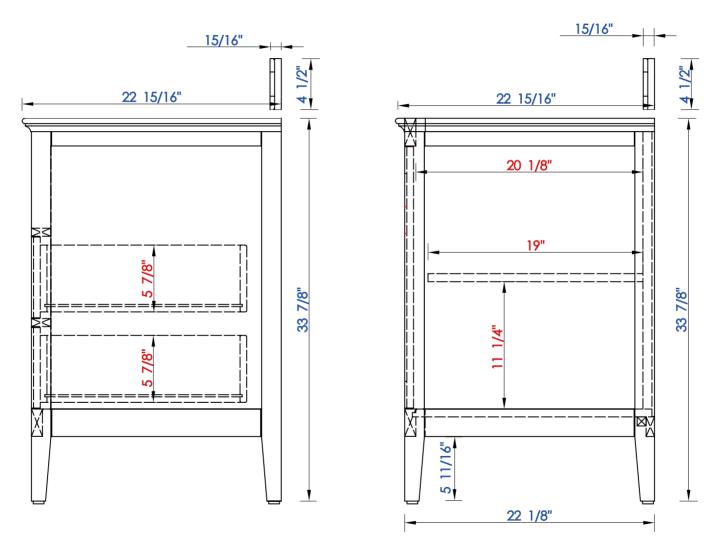

#### Palisades 36" Single Vanity

Diagrams with Dimensions page 03 of 03

NOTE ONE: Countertops are not shown in these diagrams. (Cabinet Only)

NOTE TWO: Wood Backsplash (Shown) is designed for the molding detail to align with sinks in James Martin's Optional Countertops.

Customer's own countertops and sinks may align differently, and modification may be required.

Please consult our website for Countertop Diagrams: www.jamesmartinvanities.com

914 mm

Item Number:

527-V36-BW 527-V36-SL JAMES MARTIN