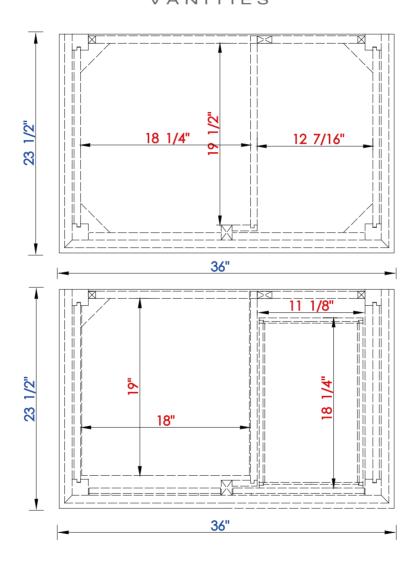

## Palisades 36" Single Vanity

Diagrams with Dimensions page 02 of 03

NOTE ONE: Countertops are not shown in these diagrams. (Cabinet Only)

NOTE TWO: Internal Shelves(Shown) are designed to align with sinks in James Martin's Optional Countertops.

Customer's own countertops and sink may align differently, and modification may be required.

Please consult our website for Countertop Diagrams: www.jamesmartinvanities.com

Item Number:

527-V36-BW 527-V36-SL JAMES MARTIN