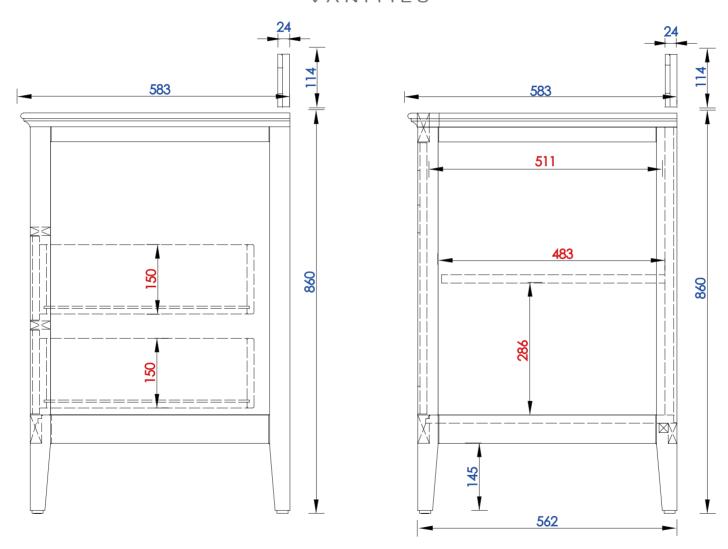

**Palisades 914mm Single Vanity** 

527-V36-BW 527-V36-SL

Diagrams with Dimensions page 03 of 03

NOTE ONE: Countertops are not shown in these diagrams. (Cabinet Only)

NOTE TWO: Wood Backsplash (Shown) is designed for the molding detail to align with sinks in James Martin's Optional Countertops.

Customer's own countertops and sinks may align differently, and modification may be required.

Please consult our website for Countertop Diagrams: www.jamesmartinvanities.com