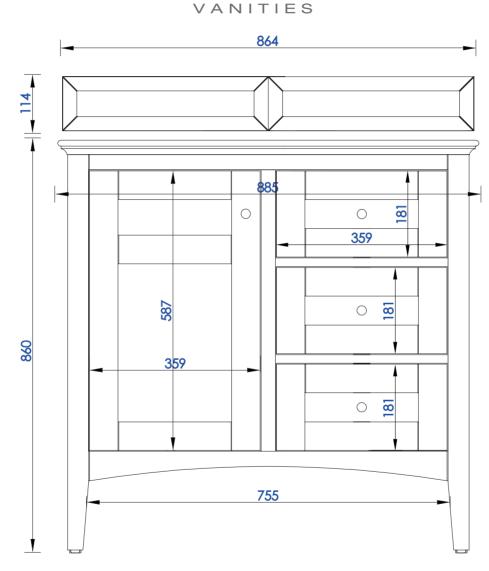

## **Palisades 914mm Single Vanity**

Diagrams with Dimensions page 01 of 03

NOTE ONE: Countertops are not shown in these diagrams. (Cabinet Only)

NOTE TWO: Wood Backsplash (Shown) is designed for the molding detail to align with sinks in James Martin's Optional Countertops.

Customer's own countertops and sinks may align differently, and modification may be required.

Please consult our website for Countertop Diagrams: www.jamesmartinvanities.com

914 mm

Item Number:

527-V36-BW 527-V36-SL JAMES MARTIN