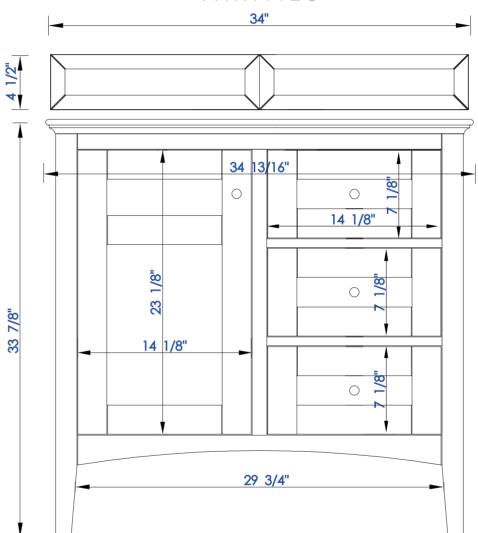

Item Number:

527-V36-BW 527-V36-SL JAMES MARTIN

VANITIES

NOTE ONE: Countertops are not shown in these diagrams. (Cabinet Only)

NOTE TWO: Wood Backsplash (Shown) is designed for the molding detail to align with sinks in James Martin's Optional Countertops.

Customer's own countertops and sinks may align differently, and modification may be required.

Please consult our website for Countertop Diagrams: www.jamesmartinvanities.com

### Palisades 36" Single Vanity

Diagrams with Dimensions page 01 of 03

Item Number:

527-V36-BW 527-V36-SL