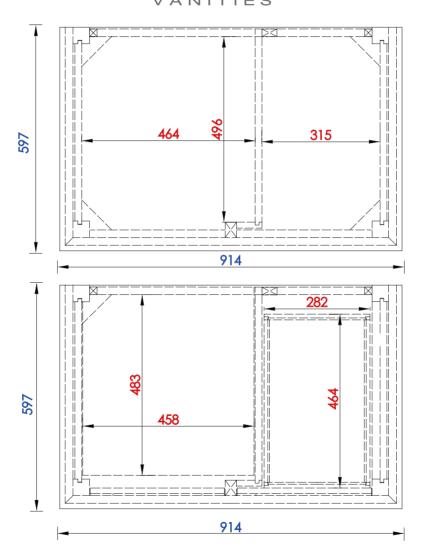

## **Palisades 914mm Single Vanity**

Diagrams with Dimensions page 01 of 03

NOTE ONE: Countertops are not shown in these diagrams. (Cabinet Only)

NOTE TWO: Wood Backsplash (Shown) is designed for the molding detail to align with sinks in James Martin's Optional Countertops.

Customer's own countertops and sinks may align differently, and modification may be required.

Please consult our website for Countertop Diagrams: www.jamesmartinvanities.com

914 mm

Item Number:

527-V36-BW 527-V36-SL JAMES MARTIN

# **Palisades 914mm Single Vanity**

Diagrams with Dimensions page 02 of 03

NOTE ONE: Countertops are not shown in these diagrams. (Cabinet Only)

NOTE TWO: Internal Shelves(Shown) are designed to align with sinks in James Martin's Optional Countertops.

Customer's own countertops and sink may align differently, and modification may be required.

Please consult our website for Countertop Diagrams: www.jamesmartinvanities.com

914 mm

Item Number:

JAMES MARTIN