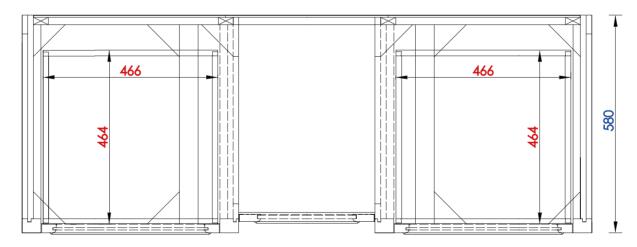

Diagrams with Dimensions page 02 of 03

825-V60S-BNM 825-V60S-BW 825-V60S-SL

NOTE ONE: Countertops are not shown in these diagrams. (Cabinet Only)

NOTE TWO: Internal Shelves(Shown) are designed to align with sinks in James Martin's Optional Countertops.

Customer's own countertops and sink may align differently, and modification may be required.

Please consult our website for Countertop Diagrams: www.jamesmartinvanities.com

Item Number:

825-V60S-BNM 825-V60S-BW 825-V60S-SL