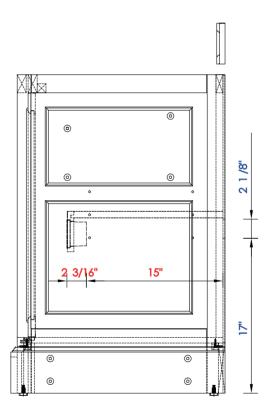

Diagrams with Dimensions page 01 of 03

825-V60S-BNM 825-V60S-BW 825-V60S-SL

NOTE ONE: Countertops are not shown in these diagrams. (Cabinet Only)

NOTE TWO: Wood Backsplash (Shown) is designed for the molding detail to align with sinks in James Martin's Optional Countertops.

Customer's own countertops and sinks may align differently, and modification may be required.

Please consult our website for Countertop Diagrams: www.jamesmartinvanities.com

JAMES MARTIN

De Soto 60" Single Vanity