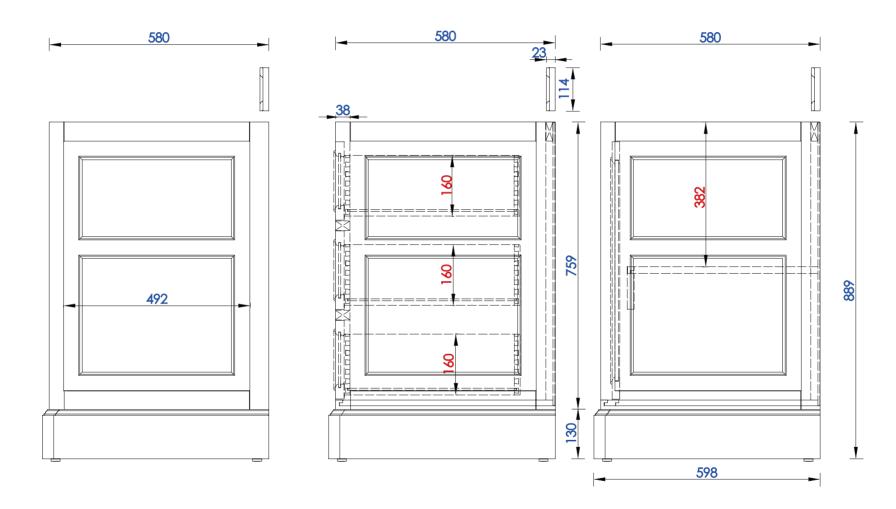

## De Soto 60" Single Vanity

Diagrams with Dimensions page 03 of 03

NOTE ONE: Countertops are not shown in these diagrams. (Cabinet Only)

NOTE TWO: Wood Backsplash (Shown) is designed for the molding detail to align with sinks in James Martin's Optional Countertops.

Customer's own countertops and sinks may align differently, and modification may be required.

Please consult our website for Countertop Diagrams: www.jamesmartinvanities.com

825-V60S-BNM 825-V60S-BW 825-V60S-SL

NOTE ONE: Countertops are not shown in these diagrams. (Cabinet Only)

NOTE TWO: Wood Backsplash (Shown) is designed for the molding detail to align with sinks in James Martin's Optional Countertops.

Customer's own countertops and sinks may align differently, and modification may be required.