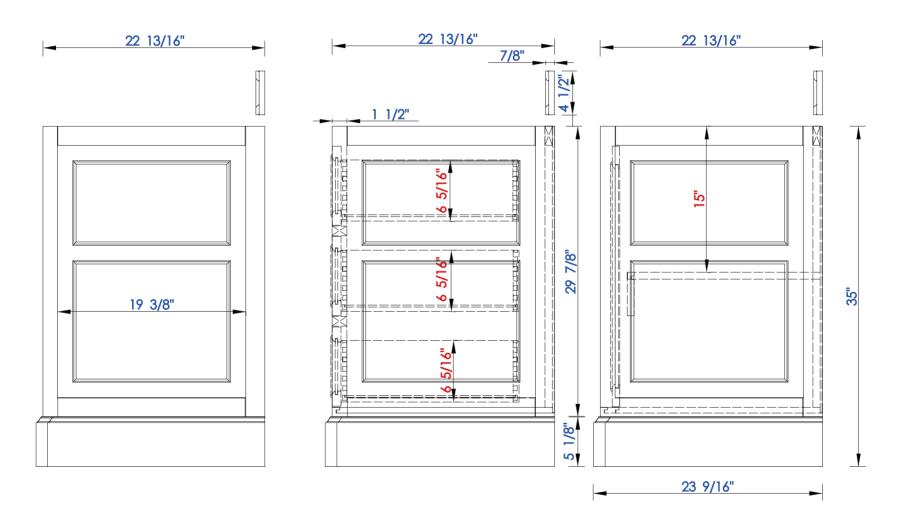

## De Soto 60" Single Vanity

Diagrams with Dimensions page 03 of 03

NOTE ONE: Countertops are not shown in these diagrams. (Cabinet Only)

NOTE TWO: Wood Backsplash (Shown) is designed for the molding detail to align with sinks in James Martin's Optional Countertops.

Customer's own countertops and sinks may align differently, and modification may be required.

Please consult our website for Countertop Diagrams: www.jamesmartinvanities.com

825-V60S-BNM 825-V60S-BW 825-V60S-SL