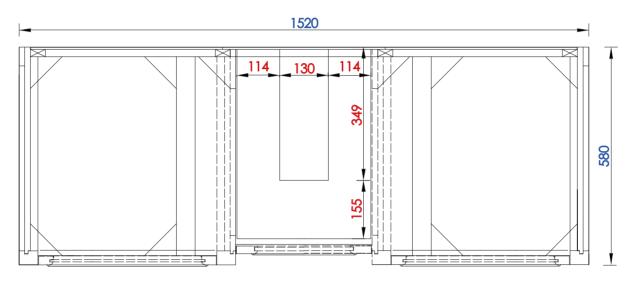

Diagrams with Dimensions page 01 of 03

825-V60S-BNM 825-V60S-BW 825-V60S-SL

NOTE ONE: Countertops are not shown in these diagrams. (Cabinet Only)

NOTE TWO: Wood Backsplash (Shown) is designed for the molding detail to align with sinks in James Martin's Optional Countertops.

Customer's own countertops and sinks may align differently, and modification may be required.

Please consult our website for Countertop Diagrams: www.jamesmartinvanities.com

JAMES MARTIN

De Soto 60" Single Vanity