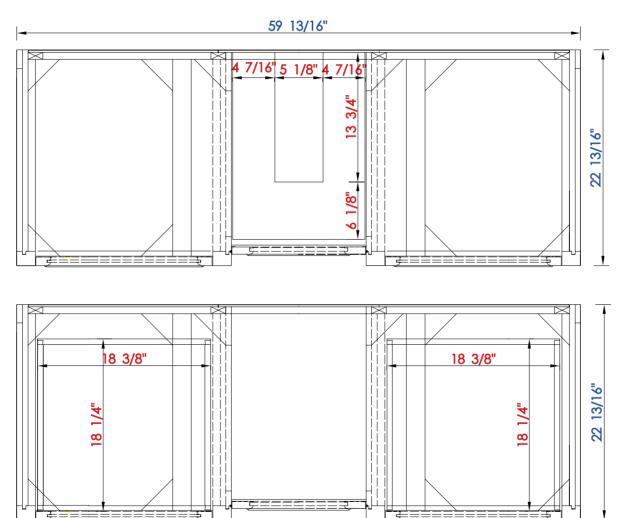

Diagrams with Dimensions page 02 of 03

825-V60S-BNM 825-V60S-BW 825-V60S-SL

NOTE ONE: Countertops are not shown in these diagrams. (Cabinet Only)

NOTE TWO: Internal Shelves(Shown) are designed to align with sinks in James Martin's Optional Countertops.

Customer's own countertops and sink may align differently, and modification may be required.

Please consult our website for Countertop Diagrams: www.jamesmartinvanities.com

Item Number:

825-V60S-BNM 825-V60S-BW 825-V60S-SL