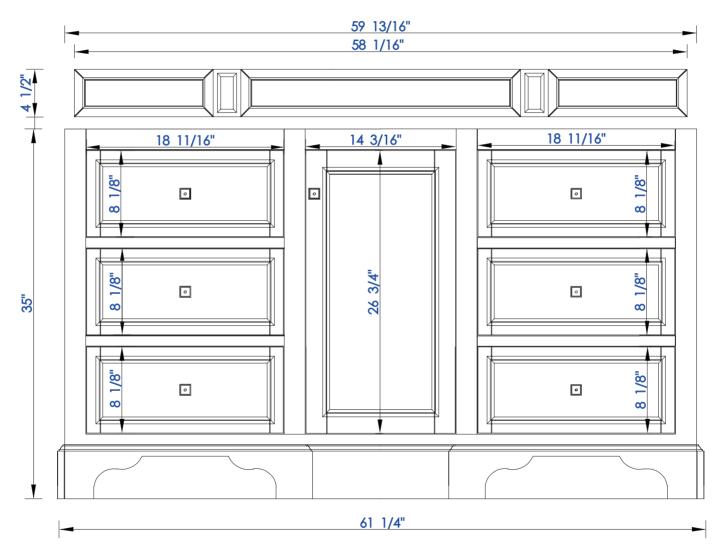

Diagrams with Dimensions page 01 of 03

825-V60S-BNM 825-V60S-BW 825-V60S-SL

NOTE ONE: Countertops are not shown in these diagrams. (Cabinet Only)

NOTE TWO: Wood Backsplash (Shown) is designed for the molding detail to align with sinks in James Martin's Optional Countertops.

Customer's own countertops and sinks may align differently, and modification may be required.

Please consult our website for Countertop Diagrams: www.jamesmartinvanities.com

JAMES MARTIN

De Soto 60" Single Vanity