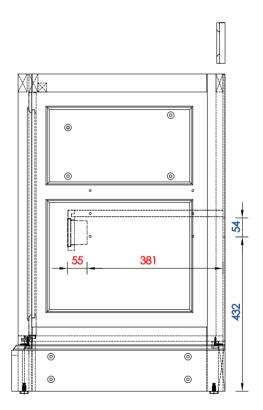

## De Soto 60" Single Vanity

Diagrams with Dimensions page 03 of 03

NOTE ONE: Countertops are not shown in these diagrams. (Cabinet Only)

NOTE TWO: Wood Backsplash (Shown) is designed for the molding detail to align with sinks in James Martin's Optional Countertops.

Customer's own countertops and sinks may align differently, and modification may be required.

Please consult our website for Countertop Diagrams: www.jamesmartinvanities.com

825-V60S-BNM 825-V60S-BW 825-V60S-SL