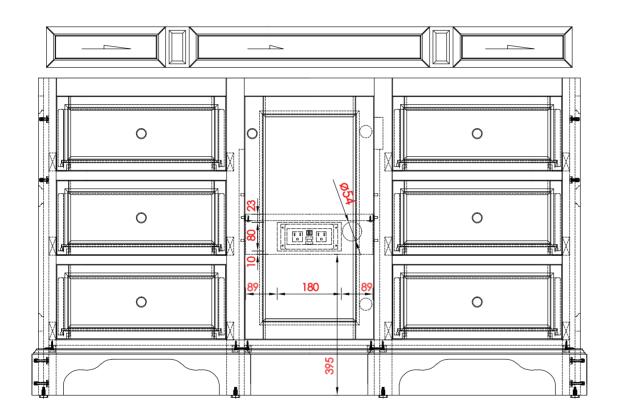

Diagrams with Dimensions page 02 of 03

825-V60S-BNM 825-V60S-BW 825-V60S-SL

NOTE ONE: Countertops are not shown in these diagrams. (Cabinet Only)

NOTE TWO: Internal Shelves(Shown) are designed to align with sinks in James Martin's Optional Countertops.

Customer's own countertops and sink may align differently, and modification may be required.

Please consult our website for Countertop Diagrams: www.jamesmartinvanities.com

Item Number:

825-V60S-BNM 825-V60S-BW 825-V60S-SL