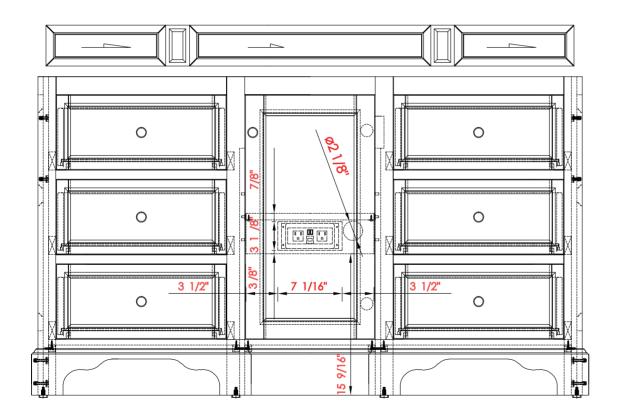

## **De Soto 1524mm Single Vanity**

Diagrams with Dimensions page 03 of 03

NOTE ONE: Countertops are not shown in these diagrams. (Cabinet Only)

NOTE TWO: Wood Backsplash (Shown) is designed for the molding detail to align with sinks in James Martin's Optional Countertops.

Customer's own countertops and sinks may align differently, and modification may be required.

Please consult our website for Countertop Diagrams: www.jamesmartinvanities.com

Item Number:

825-V60S-BW/SL

JAMES MARTIN