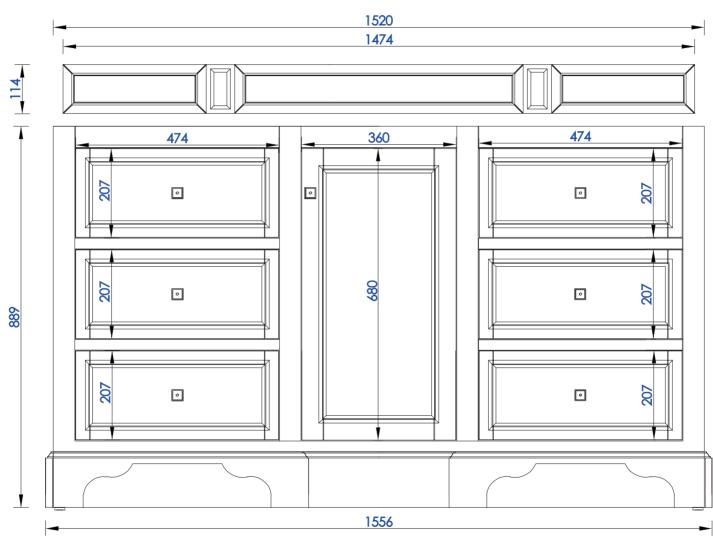

1524 mm

Item Number:

825-V60S-BNM 825-V60S-BW 825-V60S-SL

## **De Soto 1524mm Single Vanity**

Diagrams with Dimensions page 03 of 03

NOTE ONE: Countertops are not shown in these diagrams. (Cabinet Only)

NOTE TWO: Wood Backsplash (Shown) is designed for the molding detail to align with sinks in James Martin's Optional Countertops.

Customer's own countertops and sinks may align differently, and modification may be required.

Please consult our website for Countertop Diagrams: www.jamesmartinvanities.com

Item Number:

825-V60S-BW/SL

JAMES MARTIN