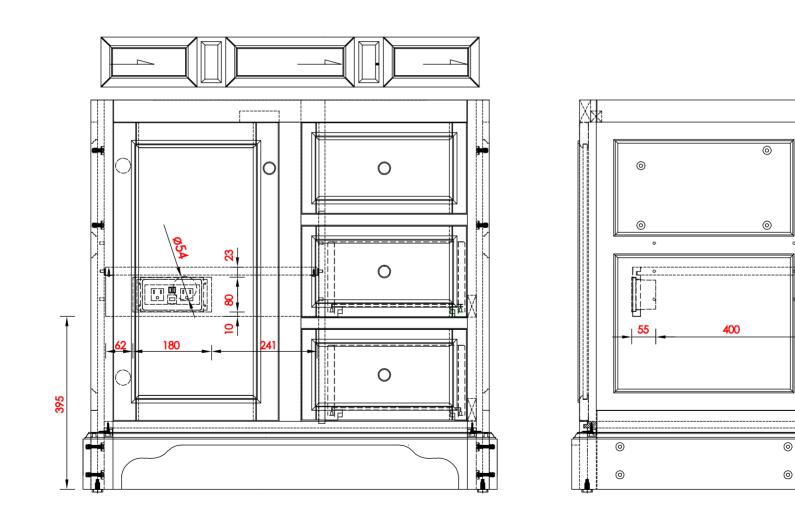

## De Soto 914mm Single Vanity

Diagrams with Dimensions page 02 of 03

NOTE ONE: Countertops are not shown in these diagrams. (Cabinet Only)

NOTE TWO: Internal Shelves(Shown) are designed to align with sinks in James Martin's Optional Countertops. Customer's own countertops and sink may align differently, and modification may be required. Please consult our website for Countertop Diagrams: www.jamesmartinvanities.com