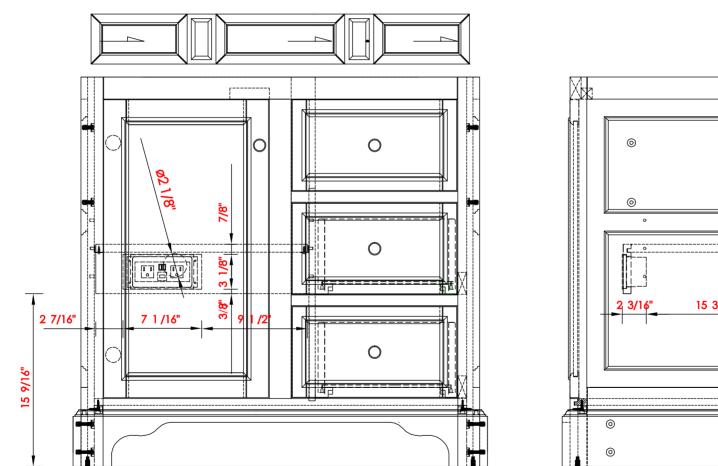

## De Soto 36" Single Vanity

Diagrams with Dimensions page 02 of 03

NOTE ONE: Countertops are not shown in these diagrams. (Cabinet Only)

NOTE TWO: Internal Shelves(Shown) are designed to align with sinks in James Martin's Optional Countertops. Customer's own countertops and sink may align differently, and modification may be required. Please consult our website for Countertop Diagrams: www.jamesmartinvanities.com