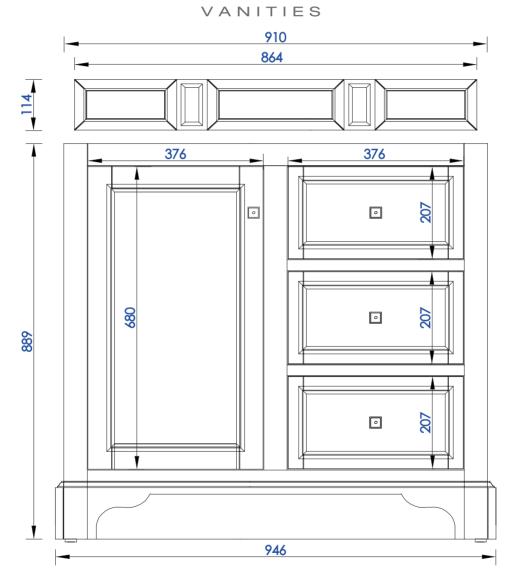

## De Soto 914mm Single Vanity

**Diagrams with Dimensions** 

page 01 of 03

NOTE ONE: Countertops are not shown in these diagrams. (Cabinet Only)

NOTE TWO: Wood Backsplash (Shown) is designed for the molding detail to align with sinks in James Martin's Optional Countertops. Customer's own countertops and sinks may align differently,and modification may be required. Please consult our website for Countertop Diagrams: www.jamesmartinvanities.com