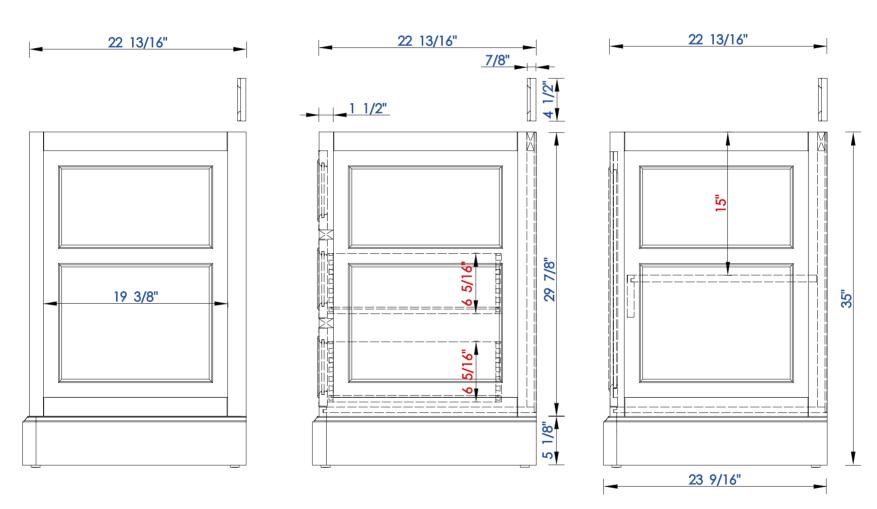

## De Soto 36" Single Vanity

Diagrams with Dimensions page 02 of 03

NOTE ONE: Countertops are not shown in these diagrams. (Cabinet Only)

NOTE TWO: Internal Shelves(Shown) are designed to align with sinks in James Martin's Optional Countertops. Customer's own countertops and sink may align differently, and modification may be required. Please consult our website for Countertop Diagrams: www.jamesmartinvanities.com