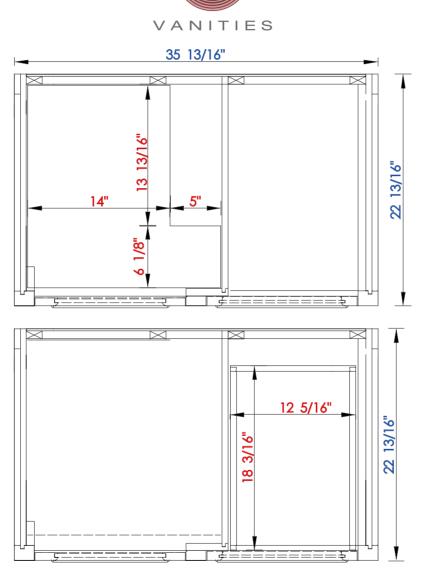

## De Soto 36" Single Vanity

Diagrams with Dimensions page 01 of 03

VANITIES 35 13/16" 34" 4 1/2" 14 13/16" 14 13/16" 1/8 0 0 ω 3/4" 1/8" • 28 ω 35" 1/8" • ω 37 1/4"

NOTE ONE: Countertops are not shown in these diagrams. (Cabinet Only)

NOTE TWO: Wood Backsplash (Shown) is designed for the molding detail to align with sinks in James Martin's Optional Countertops. Customer's own countertops and sinks may align differently,and modification may be required. Please consult our website for Countertop Diagrams: www.jamesmartinvanities.com