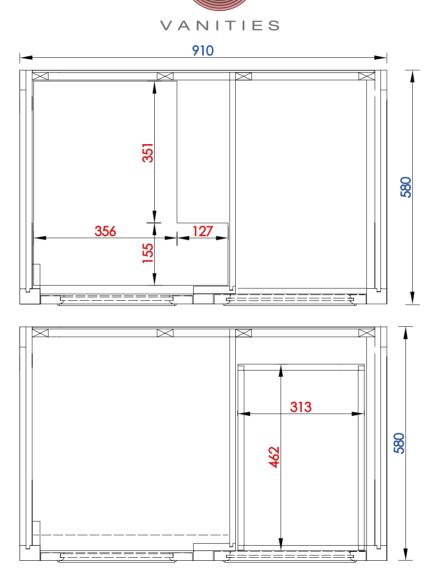

## De Soto 914mm Single Vanity

Diagrams with Dimensions page 02 of 03

NOTE ONE: Countertops are not shown in these diagrams. (Cabinet Only)

NOTE TWO: Internal Shelves(Shown) are designed to align with sinks in James Martin's Optional Countertops. Customer's own countertops and sink may align differently, and modification may be required. Please consult our website for Countertop Diagrams: www.jamesmartinvanities.com