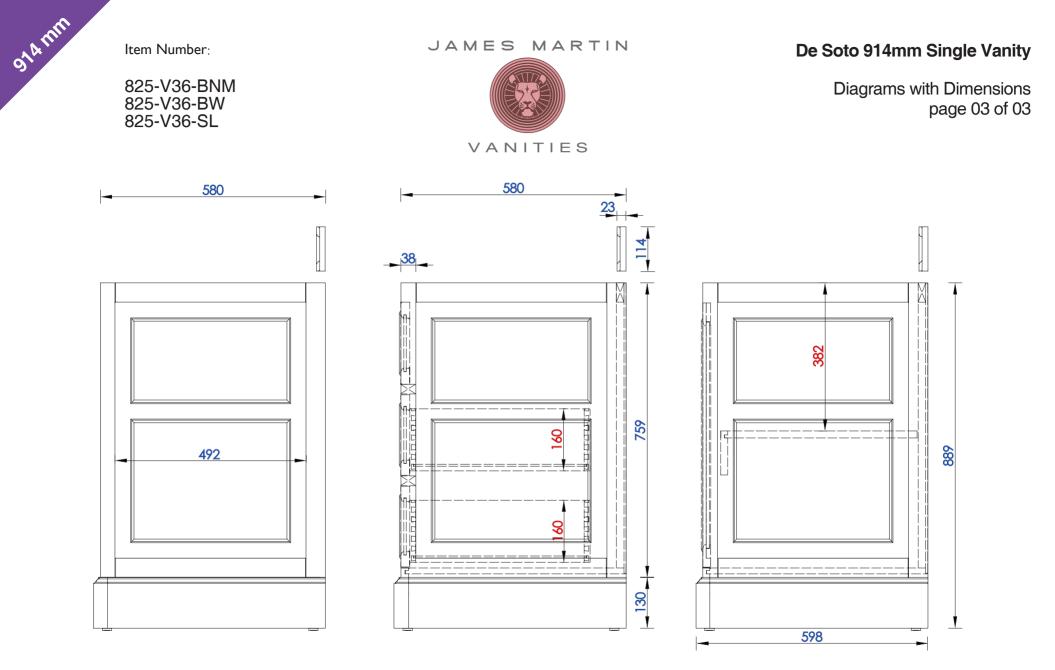

NOTE ONE: Countertops are not shown in these diagrams. (Cabinet Only)

NOTE TWO: Wood Backsplash (Shown) is designed for the molding detail to align with sinks in James Martin's Optional Countertops.

Customer's own countertops and sinks may align differently, and modification may be required.

Please consult our website for Countertop Diagrams: www.jamesmartinvanities.com