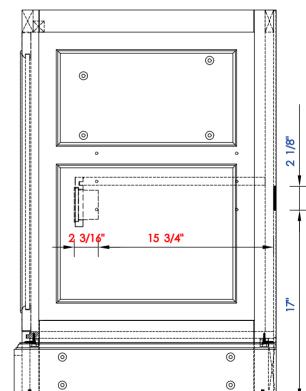

## De Soto 36" Single Vanity

Diagrams with Dimensions page 02 of 03

NOTE ONE: Countertops are not shown in these diagrams. (Cabinet Only)

NOTE TWO: Internal Shelves(Shown) are designed to align with sinks in James Martin's Optional Countertops. Customer's own countertops and sink may align differently, and modification may be required. Please consult our website for Countertop Diagrams: www.jamesmartinvanities.com