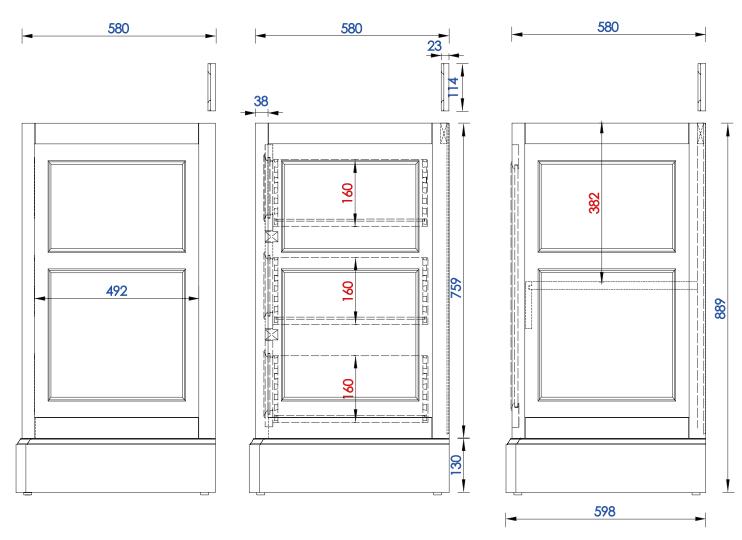

## De Soto 72" Double Vanity

Diagrams with Dimensions page 03 of 03

NOTE ONE: Countertops are not shown in these diagrams. (Cabinet Only)

NOTE TWO: Wood Backsplash (Shown) is designed for the molding detail to align with sinks in James Martin's Optional Countertops. Customer's own countertops and sinks may align differently, and modification may be required.

Please consult our website for Countertop Diagrams: www.jamesmartinvanities.com

1829 Min

Item Number:

825-V72-BNM

825-V72-BW

825-V72-SL

JAMES MARTIN

De Soto 1829mm Double Vanity