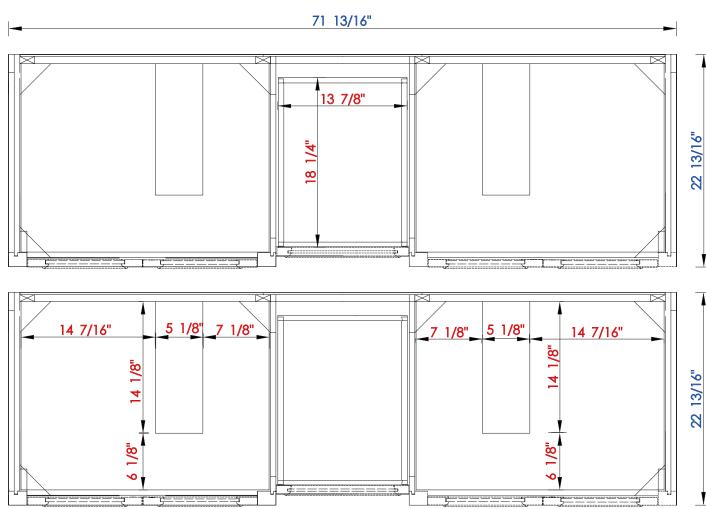

825-V72-BNM 825-V72-BW 825-V72-SL

NOTE ONE: Countertops are not shown in these diagrams. (Cabinet Only)

NOTE TWO: Internal Shelves(Shown) are designed to align with sinks in James Martin's Optional Countertops.

Customer's own countertops and sink may align differently, and modification may be required.

Please consult our website for Countertop Diagrams: www.jamesmartinvanities.com

Item Number:

825-V72-BNM 825-V72-BW 825-V72-SL

Customer's own countertops and sink may align differently, and modification may be required.

Please consult our website for Countertop Diagrams: www.jamesmartinvanities.com

1879 Mill

Item Number:

JAMES MARTIN