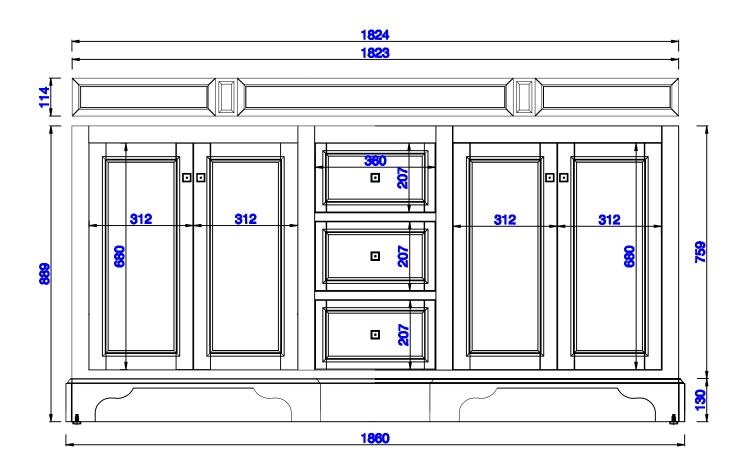

Diagrams with Dimensions page 01 of 03

NOTE ONE: Countertops are not shown in these diagrams. (Cabinet Only)

NOTE TWO: Wood Backsplash (Shown) is designed for the molding detail to align with sinks in James Martin's Optional Countertops.

Customer's own countertops and sinks may align differently, and modification may be required.

Please consult our website for Countertop Diagrams: www.jamesmartinvanities.com

Diagrams with Dimensions page 02 of 03