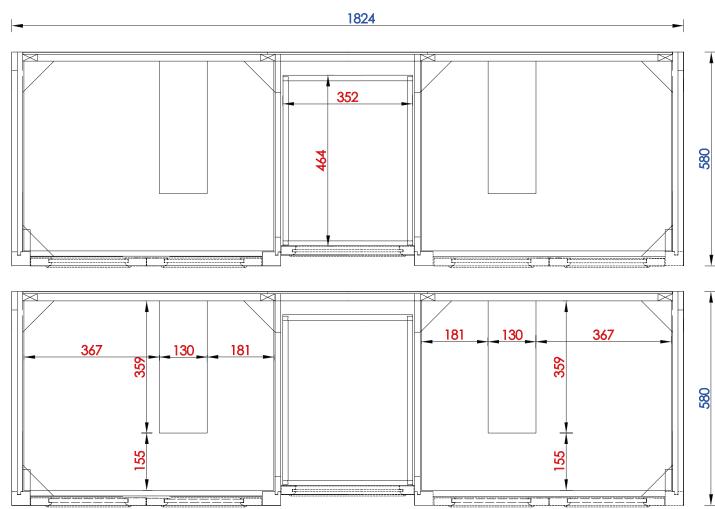

825-V72-BNM 825-V72-BW 825-V72-SL

NOTE ONE: Countertops are not shown in these diagrams. (Cabinet Only)

NOTE TWO: Internal Shelves(Shown) are designed to align with sinks in James Martin's Optional Countertops.

Customer's own countertops and sink may align differently, and modification may be required.

Please consult our website for Countertop Diagrams: www.jamesmartinvanities.com

Item Number:

825-V72-BNM 825-V72-BW 825-V72-SL