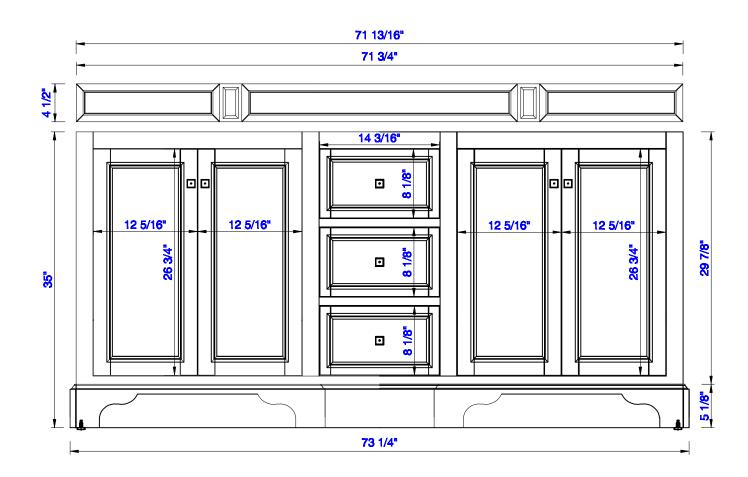

Diagrams with Dimensions page 01 of 03

NOTE ONE: Countertops are not shown in these diagrams. (Cabinet Only)

NOTE TWO: Wood Backsplash (Shown) is designed for the molding detail to align with sinks in James Martin's Optional Countertops.

Customer's own countertops and sinks may align differently, and modification may be required.

Please consult our website for Countertop Diagrams: www.jamesmartinvanities.com

Diagrams with Dimensions page 02 of 03