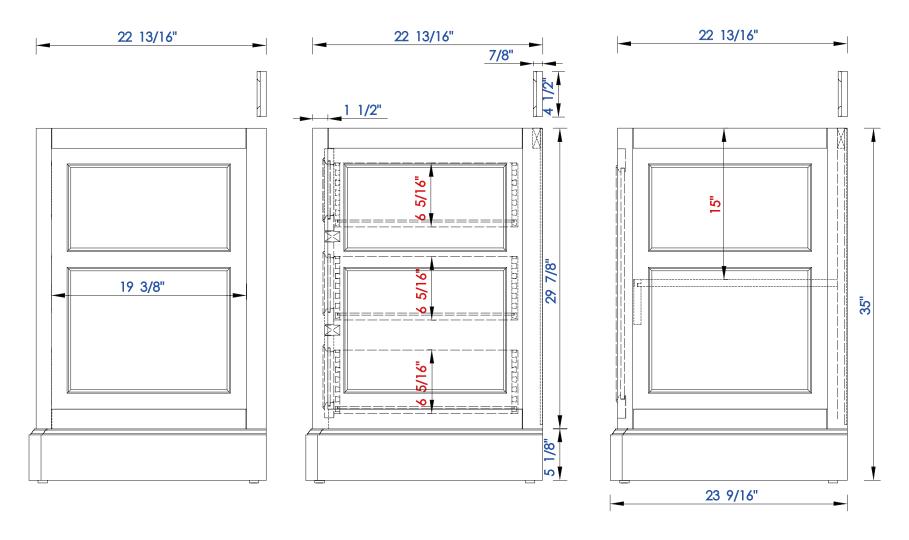

## De Soto 72" Double Vanity

Diagrams with Dimensions page 03 of 03

NOTE ONE: Countertops are not shown in these diagrams. (Cabinet Only)

NOTE TWO: Wood Backsplash (Shown) is designed for the molding detail to align with sinks in James Martin's Optional Countertops. Customer's own countertops and sinks may align differently, and modification may be required.

Please consult our website for Countertop Diagrams: www.jamesmartinvanities.com

1829 Min

Item Number:

825-V72-BNM

825-V72-BW

825-V72-SL

JAMES MARTIN

De Soto 1829mm Double Vanity

**De Soto 1829mm Double Vanity** 

Diagrams with Dimensions page 03 of 03

825-V72-BNM 825-V72-BW 825-V72-SL

NOTE ONE: Countertops are not shown in these diagrams. (Cabinet Only)

NOTE TWO: Wood Backsplash (Shown) is designed for the molding detail to align with sinks in James Martin's Optional Countertops.

Customer's own countertops and sinks may align differently, and modification may be required.

Please consult our website for Countertop Diagrams: www.jamesmartinvanities.com