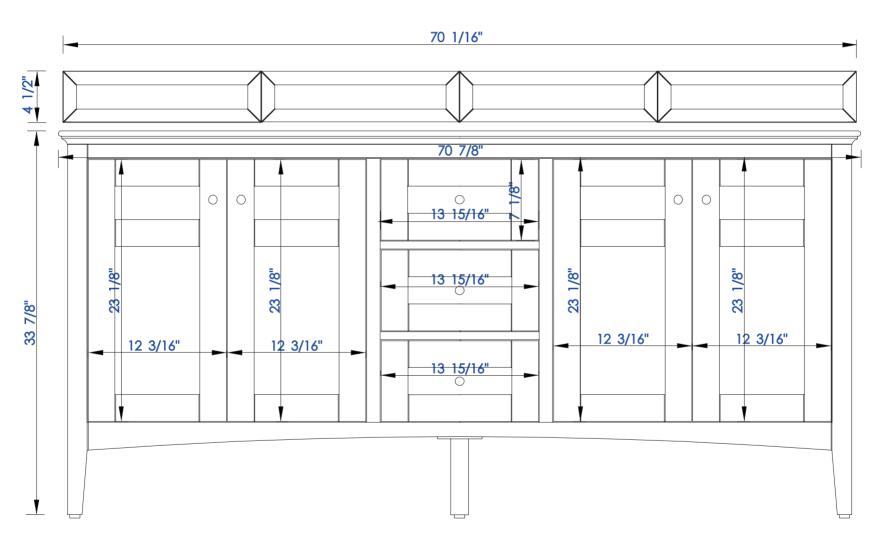

,''

JAMES MARTIN

Palisades 72" Double Vanity

527-V72-BW 527-V72-SL

VANITIES

Diagrams with Dimensions page 01 of 03

NOTE ONE: Countertops are not shown in these diagrams. (Cabinet Only)

NOTE TWO: Wood Backsplash (Shown) is designed for the molding detail to align with sinks in James Martin's Optional Countertops.

Customer's own countertops and sinks may align differently, and modification may be required.

Please consult our website for Countertop Diagrams: www.jamesmartinvanities.com

,''

JAMES MARTIN