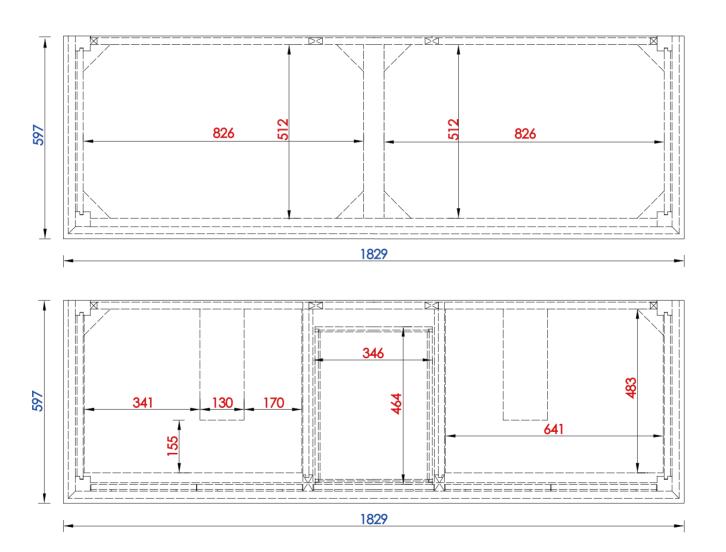

Please consult our website for Countertop Diagrams: www.jamesmartinvanities.com

1829 mm

JAMES MARTIN

# Palisades 1829mm Double Vanity

527-V72-BW 527-V72-SL

VANITIES

Diagrams with Dimensions page 02 of 03

NOTE ONE: Countertops are not shown in these diagrams. (Cabinet Only)

NOTE TWO: Internal Shelves(Shown) are designed to align with sinks in James Martin's Optional Countertops. Customer's own countertops and sink may align differently, and modification may be required. Please consult our website for Countertop Diagrams: www.jamesmartinvanities.com

527-V72-BW

527-V72-SL

1829 mm

JAMES MARTIN