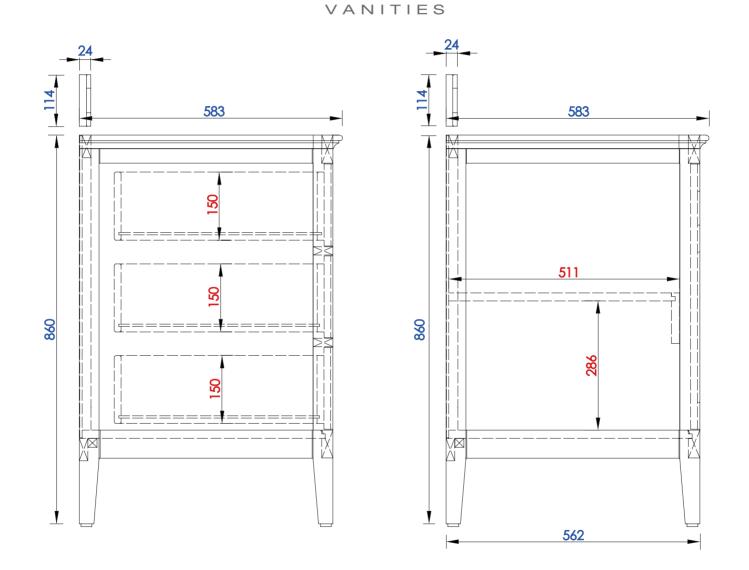

527-V72-BW

527-V72-SL

1829 mm

JAMES MARTIN

# Palisades 1829mm Double Vanity

Diagrams with Dimensions page 03 of 03

NOTE ONE: Countertops are not shown in these diagrams. (Cabinet Only)

NOTE TWO: Wood Backsplash (Shown) is designed for the molding detail to align with sinks in James Martin's Optional Countertops. Customer's own countertops and sinks may align differently,and modification may be required. Please consult our website for Countertop Diagrams: www.jamesmartinvanities.com