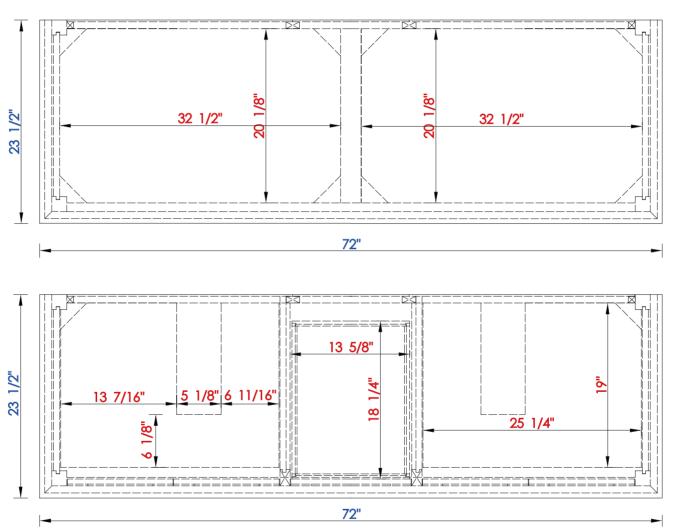

# Palisades 72" Double Vanity

527-V72-BW 527-V72-SL

VANITIES

Diagrams with Dimensions page 02 of 03

NOTE ONE: Countertops are not shown in these diagrams. (Cabinet Only)

NOTE TWO: Internal Shelves(Shown) are designed to align with sinks in James Martin's Optional Countertops. Customer's own countertops and sink may align differently, and modification may be required. Please consult our website for Countertop Diagrams: www.jamesmartinvanities.com