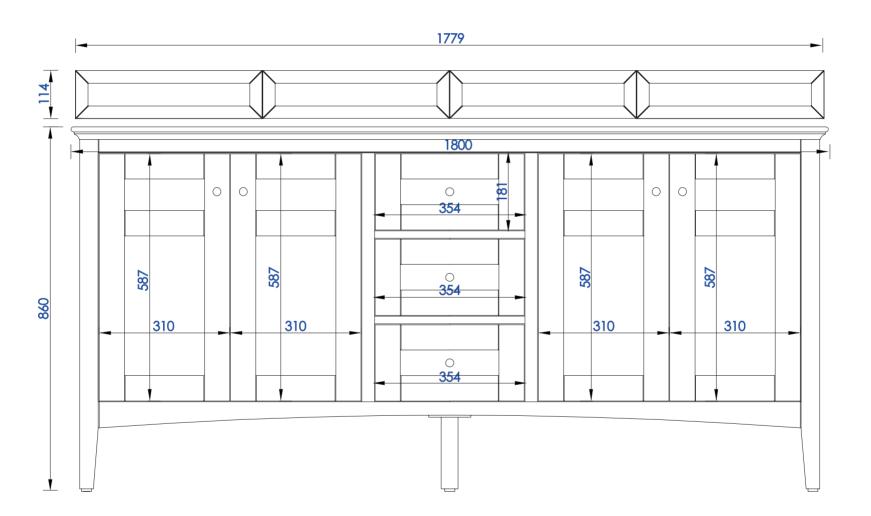

1829 mm

527-V72-BW 527-V72-SL JAMES MARTIN

VANITIES

#### Palisades 1829mm Double Vanity

Diagrams with Dimensions page 01 of 03

NOTE ONE: Countertops are not shown in these diagrams. (Cabinet Only)

NOTE TWO: Wood Backsplash (Shown) is designed for the molding detail to align with sinks in James Martin's Optional Countertops. Customer's own countertops and sinks may align differently,and modification may be required.

Please consult our website for Countertop Diagrams: www.jamesmartinvanities.com

1829 mm

JAMES MARTIN