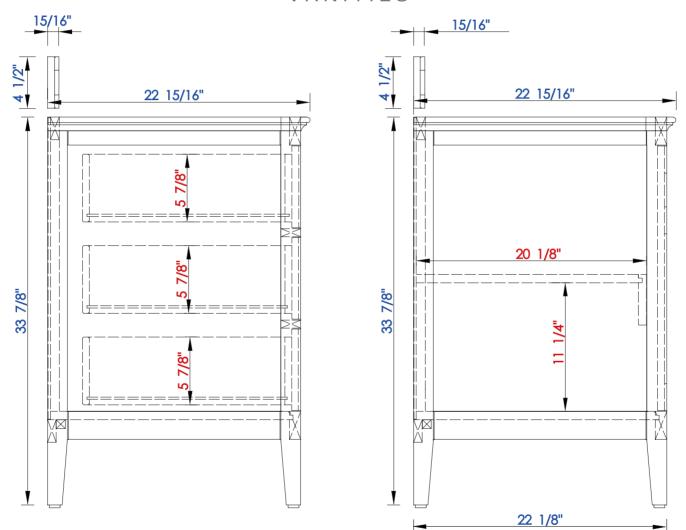

# Palisades 72" Double Vanity

527-V72-BW 527-V72-SL

VANITIES

Diagrams with Dimensions page 03 of 03

NOTE ONE: Countertops are not shown in these diagrams. (Cabinet Only)

NOTE TWO: Wood Backsplash (Shown) is designed for the molding detail to align with sinks in James Martin's Optional Countertops. Customer's own countertops and sinks may align differently,and modification may be required. Please consult our website for Countertop Diagrams: www.jamesmartinvanities.com