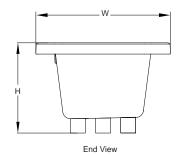

## **KEY DIMENSIONS**

| Letter | Description                | English       | Metric          |
|--------|----------------------------|---------------|-----------------|
| L      | Outer Length               | 66"           | 1676 mm         |
| W      | Outer Width                | 36"           | 915 mm          |
| Н      | Overall Height             | 25"           | 635 mm          |
| Α      | Overflow Height            | 17 7/16"      | 443 mm          |
| В      | Long Edge to Drain Center  | 11 9/16"      | 294 mm          |
| С      | Short Edge to Drain Center | 33"           | 838 mm          |
| D      | Drain Shoe Length          | 6 1/2"        | 165 mm          |
| Е      | Deck Height                | 3"            | 76 mm           |
| F      | Deck Width*                | 5"            | 127 mm          |
| G      | Service Access Dimensions  | 12" H x 18" L | 305 mm x 457 mm |
| I      | Floor Cut-out for Drain    | 12" x 4"      | 305 mm x 102 mm |