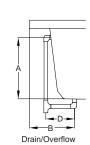

## **KEY DIMENSIONS**

| Letter | Description                | English       | Metric          |
|--------|----------------------------|---------------|-----------------|
| L      | Outer Length               | 66"           | 1676 mm         |
| W      | Outer Width                | 36"           | 915 mm          |
| Н      | Overall Height             | 25"           | 635 mm          |
| Α      | Overflow Height            | 17 7/16"      | 443 mm          |
| В      | Long Edge to Drain Center  | 11 9/16"      | 294 mm          |
| С      | Short Edge to Drain Center | 33"           | 838 mm          |
| D      | Drain Shoe Length          | 6 1/2"        | 165 mm          |
| Е      | Deck Height                | 3"            | 76 mm           |
| F      | Deck Width*                | 5"            | 127 mm          |
| G      | Service Access Dimensions  | 12" H x 18" L | 305 mm x 457 mm |
| I      | Floor Cut-out for Drain    | 12" x 4"      | 305 mm x 102 mm |