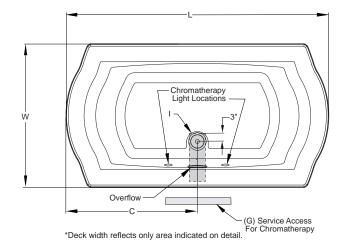

## **KEY DIMENSIONS**

| Letter | Description                | English       | Metric          |
|--------|----------------------------|---------------|-----------------|
| L      | Outer Length               | 66"           | 1676 mm         |
| W      | Outer Width                | 36"           | 915 mm          |
| Н      | Overall Height             | 25"           | 635 mm          |
| Α      | Overflow Height            | 17 7/16"      | 443 mm          |
| В      | Long Edge to Drain Center  | 11 9/16"      | 294 mm          |
| С      | Short Edge to Drain Center | 33"           | 838 mm          |
| D      | Drain Shoe Length          | 6 1/2"        | 165 mm          |
| Е      | Deck Height                | 3"            | 76 mm           |
| F      | Deck Width*                | 5"            | 127 mm          |
| G      | Service Access Dimensions  | 12" H x 18" L | 305 mm x 457 mm |
| I      | Floor Cut-out for Drain    | 12" x 4"      | 305 mm x 102 mm |