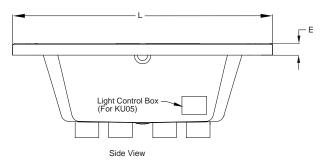

## **KEY DIMENSIONS**

| Letter | Description                | English       | Metric          |
|--------|----------------------------|---------------|-----------------|
| L      | Outer Length               | 66"           | 1676 mm         |
| W      | Outer Width                | 36"           | 915 mm          |
| Н      | Overall Height             | 25"           | 635 mm          |
| Α      | Overflow Height            | 17 7/16"      | 443 mm          |
| В      | Long Edge to Drain Center  | 11 9/16"      | 294 mm          |
| С      | Short Edge to Drain Center | 33"           | 838 mm          |
| D      | Drain Shoe Length          | 6 1/2"        | 165 mm          |
| Е      | Deck Height                | 3"            | 76 mm           |
| F      | Deck Width*                | 5"            | 127 mm          |
| G      | Service Access Dimensions  | 12" H x 18" L | 305 mm x 457 mm |
| I      | Floor Cut-out for Drain    | 12" x 4"      | 305 mm x 102 mm |