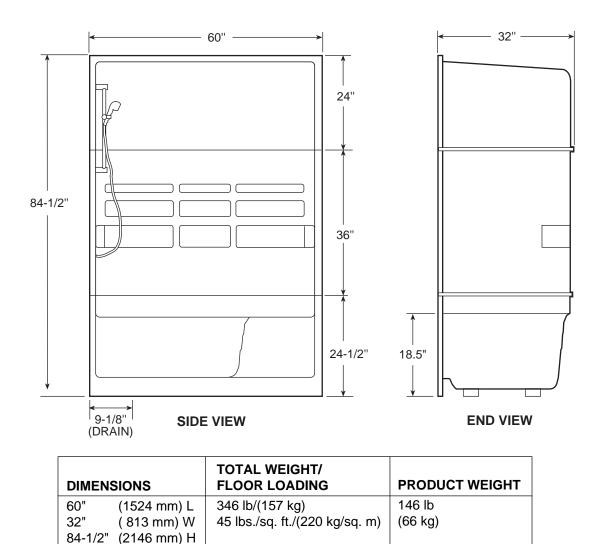

## Bonaire<sup>™</sup> Shower with Seat SPECIFICATIONS

Product specifications are subject to change without notice.

Use liquid detergent to maintain bright, smooth surface. **Do not use abrasive household cleaners.** 