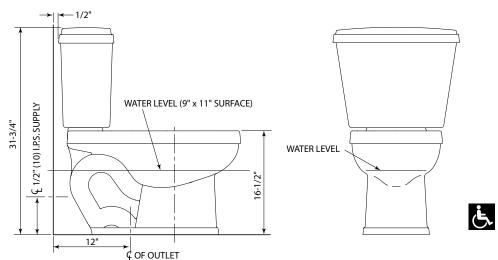

## Specifications

Water Use: Flush System:

Trap Diameter:

Rough In:

Warranty:

Overall: Bowl Height:

Material:

Water Surface:

1.6 GPF/6.0LPF
3" Flush Valve w/Dual Action
Siphon Jet Channel
2-1/2" Dia. fully glazed trapway
12" rough in
Five Year Limited Warranty
29" L x 18-1/2" W x 31-3/4" H
16-1/2" Perfect Height™
Two piece vitreous china toilet
9" x 11"

Meets the Americans with Disabilities Act Guidelines and ANSI A117.1 requirements where installed so top of seat is 17" from the finished floor.

These dimensions and specifications are subject to change without notice.