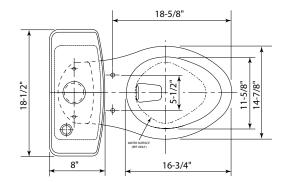

## Specifications

Water Use: Flush System:

Trap Diameter:

Rough In:

Warranty:

Overall: Bowl Height:

Material:

Water Surface:

1.6 GPF/6.0LPF
3" Flush Valve w/Dual Action
Siphon Jet Channel
2-1/2" Dia. fully glazed trapway
12" rough in
Five Year Limited Warranty
29" L x 18-1/2" W x 31-3/4" H
16-1/2" Perfect Height™
Two piece vitreous china toilet
9" x 11"