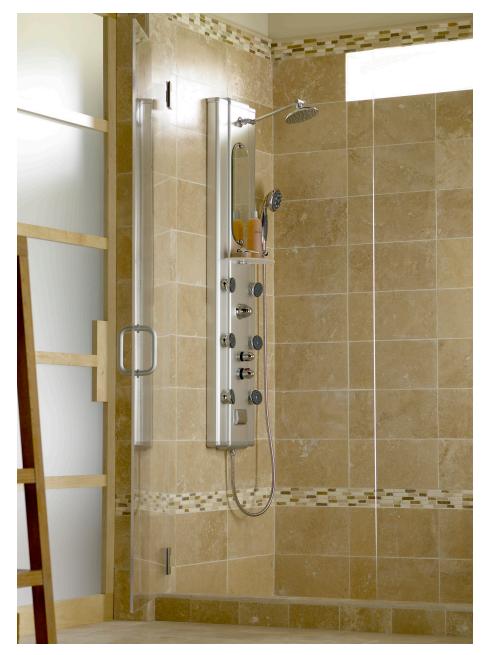

# Ristorre<sup>™</sup> Metallo<sup>™</sup>

Masculine and robust, the Ristorre  $^{\text{\tiny M}}$  Metallo  $^{\text{\tiny M}}$  shower features a built-in mirror and a generous glass shelf.

- Height-adjustable rain shower head
- Multi-function hand shower with 60" hose
- 6 body sprays
- Temperature-check spout
- Pressure-balanced valve
- Shower diverter to control water between shower head, hand shower, body sprays and temperature-check spout
- Built-in anti-fog mirror
- Tempered Glass accessory shelf
- Stylish polished and satin chrome finish

### **Product Weight**

26 lb. (12 kg)

This is a wall mounting shower tower bathroom fixture.

Product Shown: Ristorre™ Metallo™ Shower Tower, Model: EC33

| Minimum Working Water Pressure              |                               | 21.76 psi       | (1.5 bar)    |
|---------------------------------------------|-------------------------------|-----------------|--------------|
| Maximum Working Water Pressure              |                               | 72.52 psi       | (5.0 bar)    |
| Recommended Working Water Pressure          |                               | 43.51 psi       | (3.0 bar)    |
| Maximum Working Water Temp.                 |                               | 140-158° F      | (60 – 70° C) |
| Minimum Working Water Temp.                 |                               | 41-68° F        | (5-20° C)    |
| Recommended Working Temp.                   |                               | 100° F          | (38° C)      |
| Under water pressure at 21.76 psi (1.5 bar) | Flow Rate of Hand Shower      | 1.59 US gal/min | (6.0 L/min)  |
|                                             | Flow Rate of Wall Mount       | 1.59 US gal/min | (6.0 L/min)  |
|                                             | Flow Rate of Body Jet         | 1.98 US gal/min | (7.5 L/min)  |
|                                             | Flow Rate of Temp-Check Spout | 1.98 US gal/min | (7.5 L/min)  |