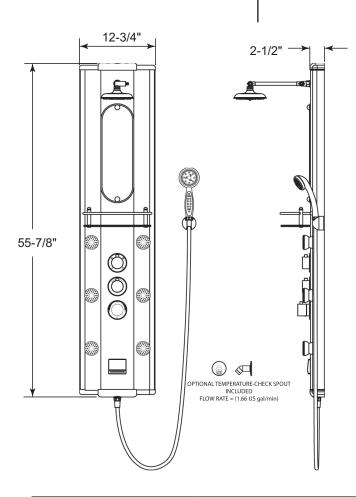

Ristorre<sup>™</sup> Metallo<sup>™</sup>

model number: EC33

exterior dimensions:

55-7/8" L x 12-3/4" W x 2-1/2" H

#### **Dimensions**

55-7/8" L x 12-3/4" W x 2-1/2" H (1419 mm) L x (1905 mm) W x (63.5 mm) H