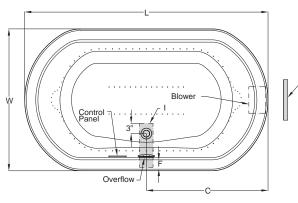

## **KEY DIMENSIONS**

| *Deck width reflects only a | area indicated on detail. |
|-----------------------------|---------------------------|
|-----------------------------|---------------------------|

|    | Letter | Description                | English       | Metric          |
|----|--------|----------------------------|---------------|-----------------|
| ce | L      | Outer Length               | 72"           | 1829 mm         |
|    | W      | Outer Width                | 42"           | 1067 mm         |
|    | Н      | Overall Height             | 26"           | 660 mm          |
|    | Α      | Overflow Height            | 18 3/8"       | 467 mm          |
|    | В      | Long Edge to Drain Center  | 11"           | 279 mm          |
|    | С      | Short Edge to Drain Center | 36"           | 915 mm          |
|    | D      | Drain Shoe Length          | 7 1/4"        | 183 mm          |
|    | Е      | Deck Height                | 1/2"          | 13 mm           |
|    | F      | Deck Width*                | 3 7/8"        | 98 mm           |
|    | G      | Service Access Dimensions  | 12" H x 18" L | 305 mm x 457 mm |
|    | I      | Floor Cut-out for Drain    | 13" x 4"      | 330 mm x 102 mm |