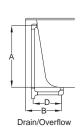

## **KEY DIMENSIONS**

| *Deck width reflects only a | area indicated on detail. |
|-----------------------------|---------------------------|
|-----------------------------|---------------------------|

|    | Letter | Description                | English       | Metric          |
|----|--------|----------------------------|---------------|-----------------|
| ce | L      | Outer Length               | 72"           | 1829 mm         |
|    | W      | Outer Width                | 42"           | 1067 mm         |
|    | Н      | Overall Height             | 26"           | 660 mm          |
|    | Α      | Overflow Height            | 18 3/8"       | 467 mm          |
|    | В      | Long Edge to Drain Center  | 11"           | 279 mm          |
|    | С      | Short Edge to Drain Center | 36"           | 915 mm          |
|    | D      | Drain Shoe Length          | 7 1/4"        | 183 mm          |
|    | Е      | Deck Height                | 1/2"          | 13 mm           |
|    | F      | Deck Width*                | 3 7/8"        | 98 mm           |
|    | G      | Service Access Dimensions  | 12" H x 18" L | 305 mm x 457 mm |
|    | I      | Floor Cut-out for Drain    | 13" x 4"      | 330 mm x 102 mm |