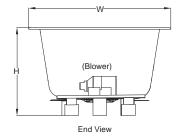

## **KEY DIMENSIONS**

| *Deck width reflects only a | area indicated on detail. |
|-----------------------------|---------------------------|
|-----------------------------|---------------------------|

|    | Letter | Description                | English       | Metric          |
|----|--------|----------------------------|---------------|-----------------|
| ce | L      | Outer Length               | 72"           | 1829 mm         |
|    | W      | Outer Width                | 42"           | 1067 mm         |
|    | Н      | Overall Height             | 26"           | 660 mm          |
|    | Α      | Overflow Height            | 18 3/8"       | 467 mm          |
|    | В      | Long Edge to Drain Center  | 11"           | 279 mm          |
|    | С      | Short Edge to Drain Center | 36"           | 915 mm          |
|    | D      | Drain Shoe Length          | 7 1/4"        | 183 mm          |
|    | Е      | Deck Height                | 1/2"          | 13 mm           |
|    | F      | Deck Width*                | 3 7/8"        | 98 mm           |
|    | G      | Service Access Dimensions  | 12" H x 18" L | 305 mm x 457 mm |
|    | I      | Floor Cut-out for Drain    | 13" x 4"      | 330 mm x 102 mm |