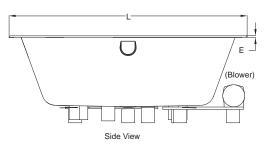

## **KEY DIMENSIONS**

| *Deck width reflects only a | area indicated on detail. |
|-----------------------------|---------------------------|
|-----------------------------|---------------------------|

|    | Letter | Description                | English       | Metric          |
|----|--------|----------------------------|---------------|-----------------|
| ce | L      | Outer Length               | 72"           | 1829 mm         |
|    | W      | Outer Width                | 42"           | 1067 mm         |
|    | Н      | Overall Height             | 26"           | 660 mm          |
|    | Α      | Overflow Height            | 18 3/8"       | 467 mm          |
|    | В      | Long Edge to Drain Center  | 11"           | 279 mm          |
|    | С      | Short Edge to Drain Center | 36"           | 915 mm          |
|    | D      | Drain Shoe Length          | 7 1/4"        | 183 mm          |
|    | Е      | Deck Height                | 1/2"          | 13 mm           |
|    | F      | Deck Width*                | 3 7/8"        | 98 mm           |
|    | G      | Service Access Dimensions  | 12" H x 18" L | 305 mm x 457 mm |
|    | I      | Floor Cut-out for Drain    | 13" x 4"      | 330 mm x 102 mm |