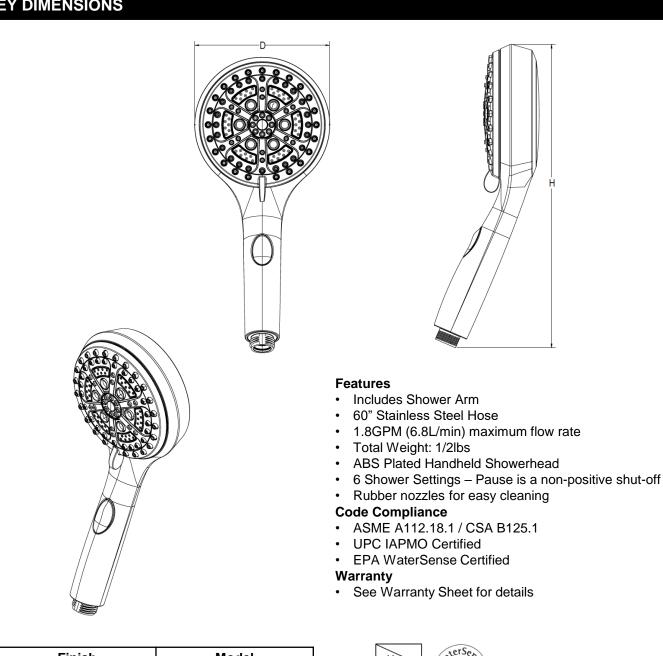

## HANDHELD SHOWERHEAD THERAPRO J6-10H

| Letter | Description          | Dimension | NOTE                               |
|--------|----------------------|-----------|------------------------------------|
| L      | Overall Length       | 9.78"     | All product dimensions are         |
| D      | Shower Head Diameter | 4.46"     | nominal with a tolerance of ±1/16" |

## **KEY DIMENSIONS**

| Finish         | Model   |
|----------------|---------|
| Chrome         | ST09827 |
| Brushed Nickel | ST09826 |

©2021 Jacuzzi Luxury Bath • For additional information, call Customer Service 800-602-6070 • www.jacuzzi.com/baths Refer to installation instructions included with fixture before beginning installation. Please confirm product availability and specifications before commencing with any installation work.