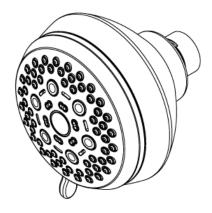

#### **Features**

- · Brass Ball Joint Assembly
- 1.8GPM (6.8L/min) maximum flow rate
- Total Weight: 1/2lbs
- · ABS Plated Showerhead
- 6 Shower Settings
- · Rubber nozzles for easy cleaning