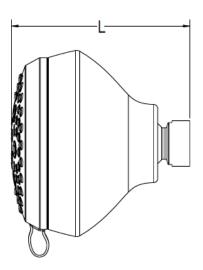

# **SHOWERHEAD THERAPRO J6-20S**

| Letter | Description          | Dimension |
|--------|----------------------|-----------|
| L      | Overall Length       | 3.47"     |
| D      | Shower Head Diameter | 3.63"     |

## **KEY DIMENSIONS**