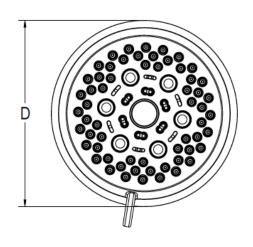

# **SHOWERHEAD THERAPRO J6-20S**

| Letter | Description          | Dimension |
|--------|----------------------|-----------|
| L      | Overall Length       | 3.47"     |
| D      | Shower Head Diameter | 3.63"     |

## **KEY DIMENSIONS**