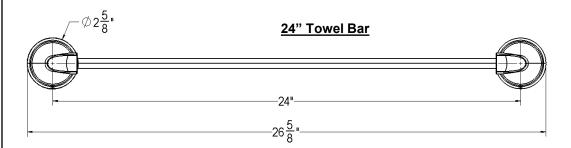

## **KEY DIMENSIONS**

Paper Holder

**Towel Ring** 

| Finish Options | JBR Part Number   |
|----------------|-------------------|
| Matte Black    | FX-ACCKITVAZ-MB   |
| Brushed Nickel | FX-ACCKITVAZ-BN   |
| Chrome         | FX-ACCKITVAZ-CH   |
| Oil Rub Bronze | FX-ACCKITVAZ-NORB |