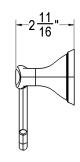

## **KEY DIMENSIONS**

Paper Holder

**Towel Ring** 

| Finish Options | JBR Part Number   |
|----------------|-------------------|
| Matte Black    | FX-ACCKITVAZ-MB   |
| Brushed Nickel | FX-ACCKITVAZ-BN   |
| Chrome         | FX-ACCKITVAZ-CH   |
| Oil Rub Bronze | FX-ACCKITVAZ-NORB |