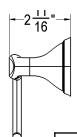

## **KEY DIMENSIONS**

Paper Holder

**Towel Ring** 

| Finish Options | JBR Part Number   |
|----------------|-------------------|
| Matte Black    | FX-ACCKITVAZ-MB   |
| Brushed Nickel | FX-ACCKITVAZ-BN   |
| Chrome         | FX-ACCKITVAZ-CH   |
| Oil Rub Bronze | FX-ACCKITVAZ-NORB |