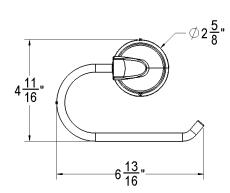

## **KEY DIMENSIONS**

Paper Holder

**Towel Ring** 

| Finish Options | JBR Part Number   |
|----------------|-------------------|
| Matte Black    | FX-ACCKITVAZ-MB   |
| Brushed Nickel | FX-ACCKITVAZ-BN   |
| Chrome         | FX-ACCKITVAZ-CH   |
| Oil Rub Bronze | FX-ACCKITVAZ-NORB |