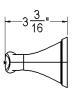

## **KEY DIMENSIONS**

Paper Holder

**Towel Ring** 

| Finish Options | JBR Part Number   |
|----------------|-------------------|
| Matte Black    | FX-ACCKITVAZ-MB   |
| Brushed Nickel | FX-ACCKITVAZ-BN   |
| Chrome         | FX-ACCKITVAZ-CH   |
| Oil Rub Bronze | FX-ACCKITVAZ-NORB |