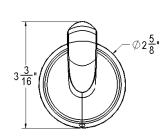

## **KEY DIMENSIONS**

Paper Holder

**Towel Ring** 

| Finish Options | JBR Part Number   |
|----------------|-------------------|
| Matte Black    | FX-ACCKITVAZ-MB   |
| Brushed Nickel | FX-ACCKITVAZ-BN   |
| Chrome         | FX-ACCKITVAZ-CH   |
| Oil Rub Bronze | FX-ACCKITVAZ-NORB |