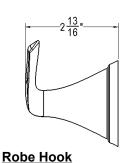

## **KEY DIMENSIONS**

Paper Holder

**Towel Ring** 

| Finish Options | JBR Part Number   |
|----------------|-------------------|
| Matte Black    | FX-ACCKITVAZ-MB   |
| Brushed Nickel | FX-ACCKITVAZ-BN   |
| Chrome         | FX-ACCKITVAZ-CH   |
| Oil Rub Bronze | FX-ACCKITVAZ-NORB |