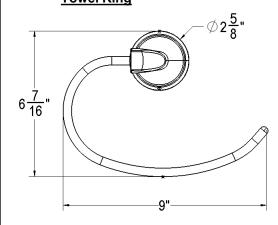

## **KEY DIMENSIONS**

Paper Holder

**Towel Ring** 

| Finish Options | JBR Part Number   |
|----------------|-------------------|
| Matte Black    | FX-ACCKITVAZ-MB   |
| Brushed Nickel | FX-ACCKITVAZ-BN   |
| Chrome         | FX-ACCKITVAZ-CH   |
| Oil Rub Bronze | FX-ACCKITVAZ-NORB |