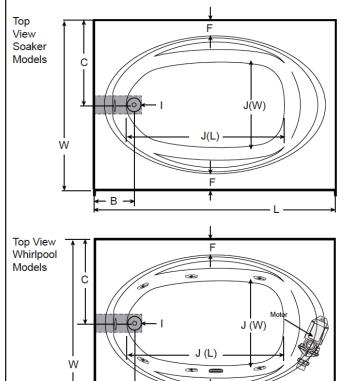

## Projecta™ 6042 Oval in Rectangle Skirted Whirlpool Bathtub

| Letter | Description                                         | R4S6042W                                 |
|--------|-----------------------------------------------------|------------------------------------------|
| -      | Drain/Motor Location                                | LH / RH Drain & Right or Left Side Motor |
| -      | Cutout                                              | N/A                                      |
| -      | Total Weight                                        | 801 lbs (363 kg)                         |
| -      | Floor Loading                                       | 45.8 lb/ft² (224 kg/m²)                  |
| -      | Operating Gallons (Max)                             | 56 gallons (212 liters)                  |
| -      | Product Weight                                      | 85 lbs (39 kg)                           |
| -      | Soaking Depth                                       | 12.75" (323 mm)                          |
| L      | Outer Length                                        | 60" (1524 mm)                            |
| W      | Outer Width                                         | 42" (1067 mm)                            |
| Н      | Overall Height                                      | 20.25" (514 mm)                          |
| А      | Overflow Height                                     | 14" (355 mm)                             |
| В      | Long Edge to Drain Center                           | 9.90" (251 mm)                           |
| С      | Short Edge to Drain Center                          | 21" (533 mm)                             |
| D      | Drain Shoe Length                                   | 8.50" (216 mm)                           |
| Е      | Deck/Flange Height                                  | 1.25" (32 mm)                            |
| F      | Deck Width                                          | 3.88" (99 mm)                            |
| G      | Service Access Dimensions                           | Removable Skirt Access                   |
| Ι      | Floor Cutout for Drain                              | 12" x 4" (305 mm x 102 mm)               |
| J      | Interior Dimensions<br>(bottom of bath) J(L) x J(W) | 42" x 24" (1067 mm x 610 mm)             |

## KEY DIMENSIONS\* [NOTE: The overall dimensions are nominal with a tolerance of +0 and -.25" (6mm).]

F

в-

G

**END VIEW** 

NOTE: Drawings not to scale.

©2019 Jacuzzi Luxury Bath • For additional information, call Customer Service 800-288-4002 • www.jacuzzi.com/baths Refer to installation instructions included with fixture before beginning installation. Please confirm product availability and specifications before commencing with any installation work. PRODUCT SPECIFICATIONS AND AVAILABILITY ARE SUBJECT TO CHANGE WITHOUT NOTICE