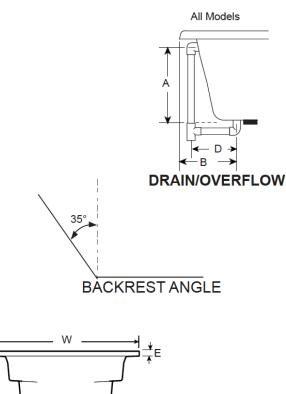

## Projecta™ 6042 Oval in Rectangle Skirted Whirlpool Bathtub

| Letter | Description                                         | R4S6042W                                 |
|--------|-----------------------------------------------------|------------------------------------------|
| -      | Drain/Motor Location                                | LH / RH Drain & Right or Left Side Motor |
| -      | Cutout                                              | N/A                                      |
| -      | Total Weight                                        | 801 lbs (363 kg)                         |
| -      | Floor Loading                                       | 45.8 lb/ft² (224 kg/m²)                  |
| -      | Operating Gallons (Max)                             | 56 gallons (212 liters)                  |
| -      | Product Weight                                      | 85 lbs (39 kg)                           |
| -      | Soaking Depth                                       | 12.75" (323 mm)                          |
| L      | Outer Length                                        | 60" (1524 mm)                            |
| W      | Outer Width                                         | 42" (1067 mm)                            |
| Н      | Overall Height                                      | 20.25" (514 mm)                          |
| А      | Overflow Height                                     | 14" (355 mm)                             |
| В      | Long Edge to Drain Center                           | 9.90" (251 mm)                           |
| С      | Short Edge to Drain Center                          | 21" (533 mm)                             |
| D      | Drain Shoe Length                                   | 8.50" (216 mm)                           |
| Е      | Deck/Flange Height                                  | 1.25" (32 mm)                            |
| F      | Deck Width                                          | 3.88" (99 mm)                            |
| G      | Service Access Dimensions                           | Removable Skirt Access                   |
| Ι      | Floor Cutout for Drain                              | 12" x 4" (305 mm x 102 mm)               |
| J      | Interior Dimensions<br>(bottom of bath) J(L) x J(W) | 42" x 24" (1067 mm x 610 mm)             |

## KEY DIMENSIONS\* [NOTE: The overall dimensions are nominal with a tolerance of +0 and -.25" (6mm).]

F

в-

G

**END VIEW** 

NOTE: Drawings not to scale.

©2019 Jacuzzi Luxury Bath • For additional information, call Customer Service 800-288-4002 • www.jacuzzi.com/baths Refer to installation instructions included with fixture before beginning installation. Please confirm product availability and specifications before commencing with any installation work. PRODUCT SPECIFICATIONS AND AVAILABILITY ARE SUBJECT TO CHANGE WITHOUT NOTICE