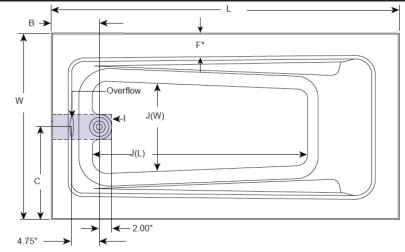

## Projecta™ 6036 Drop-In Soaking Bathtub

| Letter | Description                                         | R1D6036B                           |
|--------|-----------------------------------------------------|------------------------------------|
| -      | Drain Location                                      | End                                |
| -      | Cutout                                              | 58.00" x 34.00" (1473 mm x 864 mm) |
| -      | Total Weight                                        | 752 lbs (341 kg)                   |
| -      | Floor Loading                                       | 50.1 lb/ft² (245 kg/m²)            |
| -      | Operating Gallons (Max)                             | 54 gal (204 L)                     |
| -      | Product Weight                                      | 60 lbs (27 kg)                     |
| L      | Outer Length                                        | 60.00" (1524 mm)                   |
| W      | Outer Width                                         | 36.00" (914 mm)                    |
| Н      | Overall Height                                      | 21.00" (533 mm)                    |
| А      | Overflow Height                                     | 17.50" (445 mm)                    |
| В      | Short Edge to Drain Center                          | 10.40" (264 mm)                    |
| С      | Long Edge to Drain Center                           | 18.00" (457 mm)                    |
| D      | Drain Shoe Length                                   | 8.25" (210 mm)                     |
| Е      | Deck Height                                         | 2.00" (51 mm)                      |
| F      | Deck Width                                          | 3.75" (95 mm)                      |
| Ι      | Floor Cutout for Drain                              | 12.00" x 4.00" (305 mm x 102 mm)   |
| J      | Interior Dimensions<br>(bottom of bath) J(L) x J(W) | 40.00" x 24.30" (1016 mm x 617 mm) |

## KEY DIMENSIONS\* [NOTE: The overall dimensions are nominal with a tolerance of +0 and -.25" (6mm).]

\*Deck width reflects only area indicated on detail.

A A Drain/Overflow

©2019 Jacuzzi Luxury Bath • For additional information, call Customer Service 800-288-4002 • www.jacuzzi.com/baths Refer to installation instructions included with fixture before beginning installation. Please confirm product availability and specifications before commencing with any installation work.