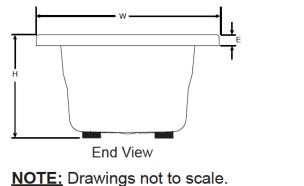

## Projecta™ 6036 Drop-In Soaking Bathtub

| Letter | Description                                         | R1D6036B                           |
|--------|-----------------------------------------------------|------------------------------------|
| -      | Drain Location                                      | End                                |
| -      | Cutout                                              | 58.00" x 34.00" (1473 mm x 864 mm) |
| -      | Total Weight                                        | 752 lbs (341 kg)                   |
| -      | Floor Loading                                       | 50.1 lb/ft² (245 kg/m²)            |
| -      | Operating Gallons (Max)                             | 54 gal (204 L)                     |
| -      | Product Weight                                      | 60 lbs (27 kg)                     |
| L      | Outer Length                                        | 60.00" (1524 mm)                   |
| W      | Outer Width                                         | 36.00" (914 mm)                    |
| Н      | Overall Height                                      | 21.00" (533 mm)                    |
| А      | Overflow Height                                     | 17.50" (445 mm)                    |
| В      | Short Edge to Drain Center                          | 10.40" (264 mm)                    |
| С      | Long Edge to Drain Center                           | 18.00" (457 mm)                    |
| D      | Drain Shoe Length                                   | 8.25" (210 mm)                     |
| Е      | Deck Height                                         | 2.00" (51 mm)                      |
| F      | Deck Width                                          | 3.75" (95 mm)                      |
| Ι      | Floor Cutout for Drain                              | 12.00" x 4.00" (305 mm x 102 mm)   |
| J      | Interior Dimensions<br>(bottom of bath) J(L) x J(W) | 40.00" x 24.30" (1016 mm x 617 mm) |

## KEY DIMENSIONS\* [NOTE: The overall dimensions are nominal with a tolerance of +0 and -.25" (6mm).]

\*Deck width reflects only area indicated on detail.

A A Drain/Overflow

©2019 Jacuzzi Luxury Bath • For additional information, call Customer Service 800-288-4002 • www.jacuzzi.com/baths Refer to installation instructions included with fixture before beginning installation. Please confirm product availability and specifications before commencing with any installation work.