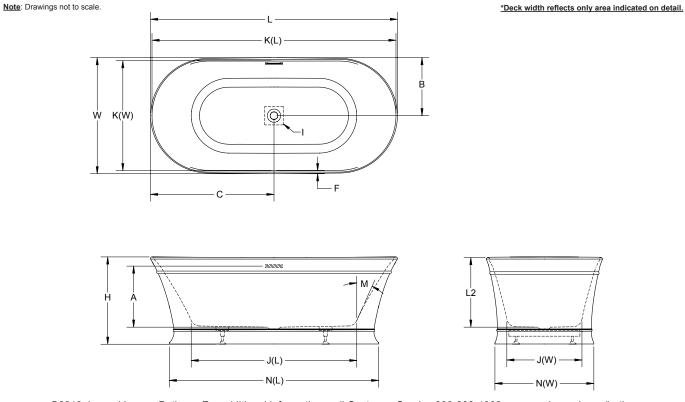

## Serafina<sup>™</sup> Freestanding Bathtub

| Letter | Description                                   | Soaking                                        |                                                | NOTE                                                                                              |
|--------|-----------------------------------------------|------------------------------------------------|------------------------------------------------|---------------------------------------------------------------------------------------------------|
|        |                                               | 5931                                           | 6731                                           | The overall dimensions are                                                                        |
| -      | Drain Location                                | Center                                         |                                                | nominal with a tolerance of +0<br>and25" (6mm).<br>CAUTION: The integral<br>overflow cover is not |
| -      | Pump Location                                 |                                                |                                                |                                                                                                   |
| -      | Cutout Template                               |                                                |                                                |                                                                                                   |
| -      | Total Weight                                  | 882 lbs (400 kg)                               | 999 lbs (453 kg)                               | removable. The warranty will                                                                      |
| -      | Floor Loading                                 | 68 lb/ft <sup>2</sup> (332 kg/m <sup>2</sup> ) | 68 lb/ft <sup>2</sup> (332 kg/m <sup>2</sup> ) | be voided if attempted.                                                                           |
| -      | Operating Gallons (Max.)                      | 65 gal (246 Liters)                            | 77 gal. (291 Liters)                           | 1                                                                                                 |
| -      | Product Weight (Empty)                        | 92 lbs (42 kg)                                 | 110 lbs (50 kg)                                | 1                                                                                                 |
| -      | Soaking Depth                                 | 15.3" (389mm)                                  | 15.8" (402mm)                                  | 1                                                                                                 |
| L      | Outer Length                                  | 59.0" (1499mm)                                 | 67.0" (1702mm)                                 | ]                                                                                                 |
| W      | Outer Width                                   | 31.5" (800mm)                                  | 31.5" (800mm)                                  | 1                                                                                                 |
| Н      | Overall Height                                | 24.0" (610mm)                                  | 24.0" (610mm)                                  | 1                                                                                                 |
| А      | Overflow Height                               | 15.5" (394mm)                                  | 16.0" (406mm)                                  | 1                                                                                                 |
| В      | Long Edge to Drain Center                     | 15.8" (401mm)                                  | 15.8" (401mm)                                  | 1                                                                                                 |
| С      | Short Edge to Drain Center                    | 29.5" (749mm)                                  | 33.5" (851mm)                                  | 1                                                                                                 |
| D      | Drain Shoe Length                             |                                                |                                                | 1                                                                                                 |
| Е      | Flange Height                                 |                                                |                                                | 1                                                                                                 |
| F      | Deck Width*                                   | 1.0" (25mm)                                    | 1.0" (25mm)                                    | 1                                                                                                 |
| G      | Service Access Dimensions                     | No Service Access                              |                                                | 1                                                                                                 |
| I      | Floor Cutout for Drain                        | 4.0" x 4.0" (102mm x 102mm)                    |                                                | 1                                                                                                 |
| J      | Interior Dimensions<br>Bottom of Bath (L x W) | 36.0" x 20.0"<br>(914 mm x 508 mm)             | 43.5" x 19.8"<br>(1105 mm x 503 mm)            |                                                                                                   |
| К      | Interior Dimensions<br>Top of Bath (L x W)    | 57.0" x 30.0"<br>(1448 mm x 747 mm)            | 65.0" x 30.5"<br>(1651 mm x 775 mm)            |                                                                                                   |
| L2     | Interior Depth - Drain End                    | 18.5" (470mm)                                  | 18.5" (470mm)                                  | 1                                                                                                 |
| Μ      | Backrest Angle                                | 24°                                            | 29°                                            | 1                                                                                                 |
| Ν      | Footprint (L x W)                             | 48.9" x 26.7" (1242 mm x 678 mm)               | 56.8" x 26.8" (1443 mm x 681 mm)               | ]                                                                                                 |

## **KEY DIMENSIONS**

©2019 Jacuzzi Luxury Bath • For additional information, call Customer Service 800-288-4002 • www.jacuzzi.com/baths Refer to installation instructions included with fixture before beginning installation. Please confirm product availability and specifications before commencing with any installation work.