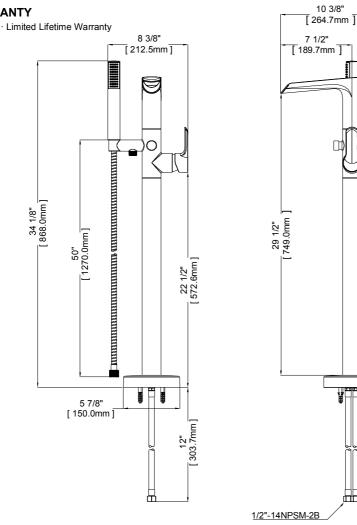

#### MODEL

- · PT63827 KARINA™ FREESTANDING TUB FILLER CHROME
- · PT63826 KARINA™ FREESTANDING TUB FILLER BRUSHED NICKEL
- · PT63817 KARINA<sup>™</sup> FREESTANDING TUB FILLER MATTE BLACK
- PT63818 KARINA<sup>™</sup> FREESTANDING TUB FILLER BRUSHED BRONZE

#### FEATURES

- · Ceramic Cartridge
- · Lever Style Handle
- · 1/2" IPS connections
- $\cdot$  Min Flow Rate: 2.4 gpm at 20 PSI
- · Hand Shower Max Flow Rate: 1.8gpm at 80 PSI

· PT61000 ROUGH-IN MANIFOLD KIT REQUIRED FOR CONCRETE INSTALLATIONS

#### WARRANTY

KARINA™ FREESTANDING TUB FILLER

| MODEL   | FINISH         |
|---------|----------------|
| PT63827 | Chrome         |
| PT63826 | Brushed Nickel |
| PT63817 | Matte Black    |
| PT63818 | Brushed Bronze |