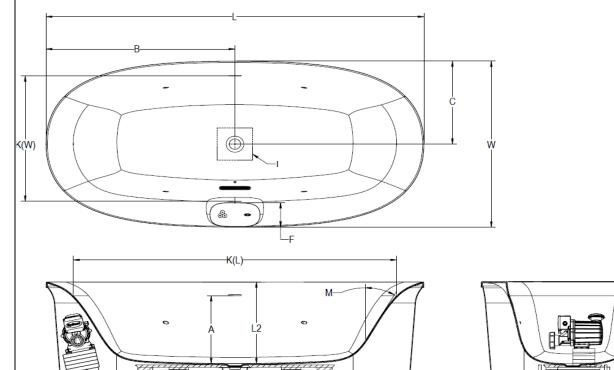

## Arga™ 6934 Freestanding Swirlpool™ Bathtub

| Letter | Description                                   | Swirlpool™                      |
|--------|-----------------------------------------------|---------------------------------|
| -      | Drain Location                                | Center Drain                    |
| -      | Equipment Location                            | Left Side                       |
| -      | Cutout Template                               |                                 |
| -      | Total Weight                                  | 830 lbs (376 kg)                |
| -      | Floor Loading                                 | 51 lb/ft² (249 kg/m²)           |
| -      | Operating Gallons (Min./Max.)                 | 34/53 Gal (129/200 L)           |
| -      | Product Weight                                | 116 lbs (53 kg)                 |
| -      | Soaking Depth                                 | 13.75" (350 mm)                 |
| L      | Outer Length                                  | 69" (1753 mm)                   |
| W      | Outer Width                                   | 34" (864 mm)                    |
| Н      | Overall Height                                | 22" (559 mm)                    |
| Α      | Overflow Height                               | 13.75" (350 mm)                 |
| В      | Long Edge to Drain Center                     | 34.5" (8576 mm)                 |
| С      | Short Edge to Drain Center                    | 16.75" (425 mm)                 |
| D      | Drain Shoe Length                             |                                 |
| Е      | Flange Height                                 |                                 |
| F      | Deck Width*                                   | 4.75" (121 mm)                  |
| G      | Service Access Dimensions                     | No Service Access               |
| ı      | Floor Cutout for Drain                        | 4" x 4" (102 mm x 102 mm)       |
| J      | Interior Dimensions<br>Bottom of Bath (L x W) | 43" x 19" (1092 mm x 483 mm)    |
| K      | Interior Dimensions<br>Top of Bath (L x W)    | 59" x 25.25" (1498 mm x 641 mm) |
| L2     | Interior Depth - Drain End                    | 16.5" (419 mm)                  |
| М      | Backrest Angle                                | 30°                             |
| N      | Footprint (L x W)                             | 63.75" x 30" (1619 mm x 762 mm) |

## **KEY DIMENSIONS**

\*Deck width reflects only area indicated on detail.

-J(L) -N(L)