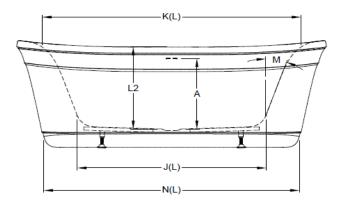

## Luna® 6735 Freestanding Bathtub

| Letter | Description                                   | Soaker                           |
|--------|-----------------------------------------------|----------------------------------|
| -      | Drain Location                                | Center Drain                     |
| -      | Equipment Location                            |                                  |
| -      | Cutout Template                               |                                  |
| -      | Total Weight                                  | 843 lbs (382 kg)                 |
| -      | Floor Loading                                 | 52 lb/ft² (254 kg/m²)            |
| -      | Operating Gallons                             | 59 Gal (223 L)                   |
| -      | Product Weight                                | 100 lbs (45 kg)                  |
| -      | Soaking Depth                                 | 16.5" (419 mm)                   |
| L      | Outer Length                                  | 67" (1702 mm)                    |
| W      | Outer Width                                   | 35" (889 mm)                     |
| Н      | Overall Height                                | 25.6" (650 mm)                   |
| Α      | Overflow Height                               | 16.8" (427 mm)                   |
| В      | Long Edge to Drain Center                     | 33.5" (851 mm)                   |
| С      | Short Edge to Drain Center                    | 16.4" (417 mm)                   |
| D      | Drain Shoe Length                             |                                  |
| E      | Flange Height                                 |                                  |
| F      | Deck Width*                                   | 5.0" (127 mm)                    |
| G      | Service Access Dimensions                     | No Service Access                |
| I      | Floor Cutout for Drain                        | 4" x 4" (102 mm x 102 mm)        |
| J      | Interior Dimensions<br>Bottom of Bath (L x W) | 40.8" x 21.2" (1036 mm x 538 mm) |
| K      | Interior Dimensions<br>Top of Bath (L x W)    | 56.0" x 28.0" (1422 mm x 711 mm) |
| L2     | Interior Depth - Drain End                    | 19.6" (498 mm)                   |
| М      | Backrest Angle                                | 19.0°                            |
| N      | Footprint (L x W)                             | 55.3" x 29.5" (1405 mm x 749 mm) |

## **KEY DIMENSIONS**

\*Deck width reflects only area indicated on detail.

©2019 Jacuzzi Luxury Bath • For additional information, call Customer Service 800-288-4002 • www.jacuzzi.com/baths
Refer to installation instructions included with fixture before beginning installation. Please confirm product availability and specifications before
commencing with any installation work.