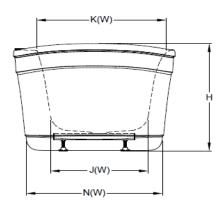

## Luna® 6735 Freestanding Bathtub

| Letter | Description                                   | Soaker                           |
|--------|-----------------------------------------------|----------------------------------|
| -      | Drain Location                                | Center Drain                     |
| -      | Equipment Location                            |                                  |
| -      | Cutout Template                               |                                  |
| -      | Total Weight                                  | 843 lbs (382 kg)                 |
| -      | Floor Loading                                 | 52 lb/ft² (254 kg/m²)            |
| -      | Operating Gallons                             | 59 Gal (223 L)                   |
| -      | Product Weight                                | 100 lbs (45 kg)                  |
| -      | Soaking Depth                                 | 16.5" (419 mm)                   |
| L      | Outer Length                                  | 67" (1702 mm)                    |
| W      | Outer Width                                   | 35" (889 mm)                     |
| Н      | Overall Height                                | 25.6" (650 mm)                   |
| Α      | Overflow Height                               | 16.8" (427 mm)                   |
| В      | Long Edge to Drain Center                     | 33.5" (851 mm)                   |
| С      | Short Edge to Drain Center                    | 16.4" (417 mm)                   |
| D      | Drain Shoe Length                             |                                  |
| E      | Flange Height                                 |                                  |
| F      | Deck Width*                                   | 5.0" (127 mm)                    |
| G      | Service Access Dimensions                     | No Service Access                |
| I      | Floor Cutout for Drain                        | 4" x 4" (102 mm x 102 mm)        |
| J      | Interior Dimensions<br>Bottom of Bath (L x W) | 40.8" x 21.2" (1036 mm x 538 mm) |
| K      | Interior Dimensions<br>Top of Bath (L x W)    | 56.0" x 28.0" (1422 mm x 711 mm) |
| L2     | Interior Depth - Drain End                    | 19.6" (498 mm)                   |
| М      | Backrest Angle                                | 19.0°                            |
| N      | Footprint (L x W)                             | 55.3" x 29.5" (1405 mm x 749 mm) |

## **KEY DIMENSIONS**

\*Deck width reflects only area indicated on detail.

©2019 Jacuzzi Luxury Bath • For additional information, call Customer Service 800-288-4002 • www.jacuzzi.com/baths
Refer to installation instructions included with fixture before beginning installation. Please confirm product availability and specifications before
commencing with any installation work.