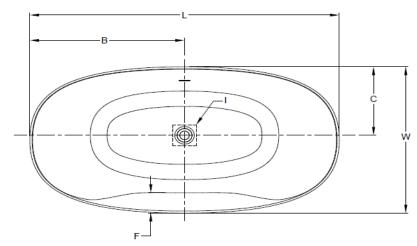

## Luna® 6735 Freestanding Bathtub

| Letter | Description                                   | Soaker                           |
|--------|-----------------------------------------------|----------------------------------|
| -      | Drain Location                                | Center Drain                     |
| -      | Equipment Location                            |                                  |
| -      | Cutout Template                               |                                  |
| -      | Total Weight                                  | 843 lbs (382 kg)                 |
| -      | Floor Loading                                 | 52 lb/ft² (254 kg/m²)            |
| -      | Operating Gallons                             | 59 Gal (223 L)                   |
| -      | Product Weight                                | 100 lbs (45 kg)                  |
| -      | Soaking Depth                                 | 16.5" (419 mm)                   |
| L      | Outer Length                                  | 67" (1702 mm)                    |
| W      | Outer Width                                   | 35" (889 mm)                     |
| Н      | Overall Height                                | 25.6" (650 mm)                   |
| Α      | Overflow Height                               | 16.8" (427 mm)                   |
| В      | Long Edge to Drain Center                     | 33.5" (851 mm)                   |
| С      | Short Edge to Drain Center                    | 16.4" (417 mm)                   |
| D      | Drain Shoe Length                             |                                  |
| E      | Flange Height                                 |                                  |
| F      | Deck Width*                                   | 5.0" (127 mm)                    |
| G      | Service Access Dimensions                     | No Service Access                |
| I      | Floor Cutout for Drain                        | 4" x 4" (102 mm x 102 mm)        |
| J      | Interior Dimensions<br>Bottom of Bath (L x W) | 40.8" x 21.2" (1036 mm x 538 mm) |
| K      | Interior Dimensions<br>Top of Bath (L x W)    | 56.0" x 28.0" (1422 mm x 711 mm) |
| L2     | Interior Depth - Drain End                    | 19.6" (498 mm)                   |
| М      | Backrest Angle                                | 19.0°                            |
| N      | Footprint (L x W)                             | 55.3" x 29.5" (1405 mm x 749 mm) |

## **KEY DIMENSIONS**

\*Deck width reflects only area indicated on detail.

©2019 Jacuzzi Luxury Bath • For additional information, call Customer Service 800-288-4002 • www.jacuzzi.com/baths
Refer to installation instructions included with fixture before beginning installation. Please confirm product availability and specifications before
commencing with any installation work.