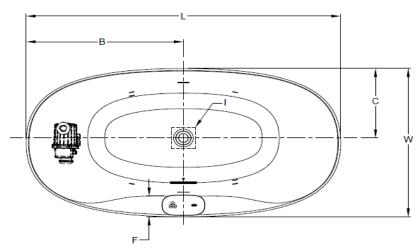

## Arga™ Classic 6735 Freestanding Swirlpool™ Bathtub

| Letter  | Description                                                   | Swirlpool™                       |
|---------|---------------------------------------------------------------|----------------------------------|
| -       | Drain Location                                                | Center Drain                     |
| -       | Equipment Location                                            | Left Side                        |
| -       | Cutout Template                                               |                                  |
| -       | Total Weight                                                  | 881 lbs (400 kg)                 |
| -       | Floor Loading                                                 | 54 lb/ft² (264 kg/m²)            |
| -       | Operating Gallons (Min./Max.)                                 | 42/59 Gal (159/223 L)            |
| -       | Product Weight                                                | 138 lbs (63 kg)                  |
| -       | Soaking Depth                                                 | 16.5" (419 mm)                   |
| L       | Outer Length                                                  | 67" (1702 mm)                    |
| W       | Outer Width                                                   | 35" (889 mm)                     |
| Н       | Overall Height                                                | 25.6" (650 mm)                   |
| Α       | Overflow Height                                               | 16.8" (427 mm)                   |
| В       | Long Edge to Drain Center                                     | 33.5" (851 mm)                   |
| С       | Short Edge to Drain Center                                    | 16.4" (417 mm)                   |
| D       | Drain Shoe Length                                             | <del></del>                      |
| Е       | Flange Height                                                 | <del></del>                      |
| F       | Deck Width*                                                   | 5.0" (127 mm)                    |
| G       | Service Access Dimensions                                     | No Service Access                |
| 1       | Floor Cutout for Drain                                        | 4" x 4" (102 mm x 102 mm)        |
| J       | Interior Dimensions<br>Bottom of Bath (L x W)                 | 40.8" x 21.2" (1036 mm x 538 mm) |
| К       | Interior Dimensions<br>Top of Bath (L x W)                    | 56.0" x 28.0" (1422 mm x 711 mm) |
| L2      | Interior Depth - Drain End                                    | 19.6" (498 mm)                   |
| М       | Backrest Angle                                                | 19.0°                            |
| N       | Footprint (L x W)                                             | 55.3" x 29.5" (1405 mm x 749 mm) |
| L2<br>M | Top of Bath (L x W) Interior Depth - Drain End Backrest Angle | 19.6" (498 mm)<br>19.0°          |

## **KEY DIMENSIONS**

\*Deck width reflects only area indicated on detail.

©2019 Jacuzzi Luxury Bath • For additional information, call Customer Service 800-288-4002 • www.jacuzzi.com/baths
Refer to installation instructions included with fixture before beginning installation. Please confirm product availability and specifications before commencing with any installation work.