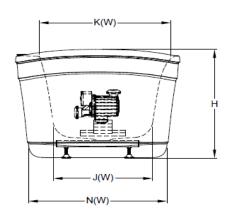

## Arga™ Classic 6735 Freestanding Swirlpool™ Bathtub

| Letter  | Description                                                   | Swirlpool™                       |
|---------|---------------------------------------------------------------|----------------------------------|
| -       | Drain Location                                                | Center Drain                     |
| -       | Equipment Location                                            | Left Side                        |
| -       | Cutout Template                                               |                                  |
| -       | Total Weight                                                  | 881 lbs (400 kg)                 |
| -       | Floor Loading                                                 | 54 lb/ft² (264 kg/m²)            |
| -       | Operating Gallons (Min./Max.)                                 | 42/59 Gal (159/223 L)            |
| -       | Product Weight                                                | 138 lbs (63 kg)                  |
| -       | Soaking Depth                                                 | 16.5" (419 mm)                   |
| L       | Outer Length                                                  | 67" (1702 mm)                    |
| W       | Outer Width                                                   | 35" (889 mm)                     |
| Н       | Overall Height                                                | 25.6" (650 mm)                   |
| Α       | Overflow Height                                               | 16.8" (427 mm)                   |
| В       | Long Edge to Drain Center                                     | 33.5" (851 mm)                   |
| С       | Short Edge to Drain Center                                    | 16.4" (417 mm)                   |
| D       | Drain Shoe Length                                             | <del></del>                      |
| Е       | Flange Height                                                 | <del></del>                      |
| F       | Deck Width*                                                   | 5.0" (127 mm)                    |
| G       | Service Access Dimensions                                     | No Service Access                |
| 1       | Floor Cutout for Drain                                        | 4" x 4" (102 mm x 102 mm)        |
| J       | Interior Dimensions<br>Bottom of Bath (L x W)                 | 40.8" x 21.2" (1036 mm x 538 mm) |
| К       | Interior Dimensions<br>Top of Bath (L x W)                    | 56.0" x 28.0" (1422 mm x 711 mm) |
| L2      | Interior Depth - Drain End                                    | 19.6" (498 mm)                   |
| М       | Backrest Angle                                                | 19.0°                            |
| N       | Footprint (L x W)                                             | 55.3" x 29.5" (1405 mm x 749 mm) |
| L2<br>M | Top of Bath (L x W) Interior Depth - Drain End Backrest Angle | 19.6" (498 mm)<br>19.0°          |

## **KEY DIMENSIONS**

\*Deck width reflects only area indicated on detail.

©2019 Jacuzzi Luxury Bath • For additional information, call Customer Service 800-288-4002 • www.jacuzzi.com/baths
Refer to installation instructions included with fixture before beginning installation. Please confirm product availability and specifications before commencing with any installation work.