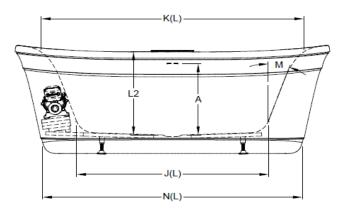

## Arga™ Classic 6735 Freestanding Swirlpool™ Bathtub

| Letter  | Description                                                   | Swirlpool™                       |
|---------|---------------------------------------------------------------|----------------------------------|
| -       | Drain Location                                                | Center Drain                     |
| -       | Equipment Location                                            | Left Side                        |
| -       | Cutout Template                                               |                                  |
| -       | Total Weight                                                  | 881 lbs (400 kg)                 |
| -       | Floor Loading                                                 | 54 lb/ft² (264 kg/m²)            |
| -       | Operating Gallons (Min./Max.)                                 | 42/59 Gal (159/223 L)            |
| -       | Product Weight                                                | 138 lbs (63 kg)                  |
| -       | Soaking Depth                                                 | 16.5" (419 mm)                   |
| L       | Outer Length                                                  | 67" (1702 mm)                    |
| W       | Outer Width                                                   | 35" (889 mm)                     |
| Н       | Overall Height                                                | 25.6" (650 mm)                   |
| Α       | Overflow Height                                               | 16.8" (427 mm)                   |
| В       | Long Edge to Drain Center                                     | 33.5" (851 mm)                   |
| С       | Short Edge to Drain Center                                    | 16.4" (417 mm)                   |
| D       | Drain Shoe Length                                             | <del></del>                      |
| Е       | Flange Height                                                 | <del></del>                      |
| F       | Deck Width*                                                   | 5.0" (127 mm)                    |
| G       | Service Access Dimensions                                     | No Service Access                |
| 1       | Floor Cutout for Drain                                        | 4" x 4" (102 mm x 102 mm)        |
| J       | Interior Dimensions<br>Bottom of Bath (L x W)                 | 40.8" x 21.2" (1036 mm x 538 mm) |
| К       | Interior Dimensions<br>Top of Bath (L x W)                    | 56.0" x 28.0" (1422 mm x 711 mm) |
| L2      | Interior Depth - Drain End                                    | 19.6" (498 mm)                   |
| М       | Backrest Angle                                                | 19.0°                            |
| N       | Footprint (L x W)                                             | 55.3" x 29.5" (1405 mm x 749 mm) |
| L2<br>M | Top of Bath (L x W) Interior Depth - Drain End Backrest Angle | 19.6" (498 mm)<br>19.0°          |

## **KEY DIMENSIONS**

\*Deck width reflects only area indicated on detail.

©2019 Jacuzzi Luxury Bath • For additional information, call Customer Service 800-288-4002 • www.jacuzzi.com/baths
Refer to installation instructions included with fixture before beginning installation. Please confirm product availability and specifications before commencing with any installation work.