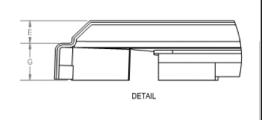

## Catalina® 6032 Low-Profile Shower Pan

| TECHNICAL SPECIFICATIONS |                                           |                                                |
|--------------------------|-------------------------------------------|------------------------------------------------|
| Dimensions               |                                           |                                                |
| -                        | Weight (Empty)                            | 36 lbs (16 kg)                                 |
| -                        | Weight (Packaged)                         | 42 lbs (19 kg)                                 |
| -                        | Overall Dimensions                        | 60" x 32" x 2-1/16" (1524 mm x 813 mm x 52 mm) |
| -                        | Drain Location                            | Left or Right Hand                             |
| -                        | Floor Loading                             | 25 lbs/ft² (122 kg/m²)                         |
| -                        | Water Pressure Requirement                | N/A                                            |
| А                        | Overall Width                             | 60" (1524 mm)                                  |
| В                        | Overall Depth (Includes Nailing Flange)   | 32" (813 mm)                                   |
| С                        | Drain Rough-In (From Back Wall)           | 15-3/4" (400 mm)                               |
| D                        | Drain Rough-In (From Side Wall)           | 5-7/8" (149 mm)                                |
| Е                        | Flange Height                             | 1-1/4" (32 mm)                                 |
| F                        | Overall Height (Includes Nailing Flange)  | 3-5/16" (84 mm)                                |
| G                        | Skirt Height                              | 2" (51 mm)                                     |
| Н                        | Drain Diameter                            | 3-3/8" (86 mm)                                 |
| I                        | Threshold Width                           | 3-1/2" (89 mm)                                 |
| Accessories              |                                           |                                                |
| -                        | Drain Kit with Strainer (Sold Separately) | PP69827                                        |
| -                        | Drain Cover (Sold Separately)             | MM23959 (White)                                |