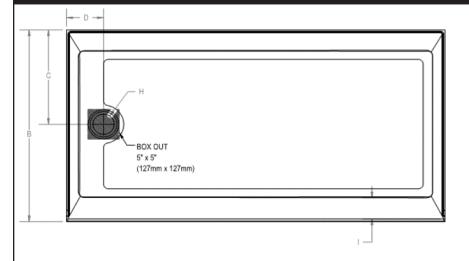

## Catalina® 6032 Low-Profile Shower Pan

| TECHNICAL SPECIFICATIONS |                                           |                                                |
|--------------------------|-------------------------------------------|------------------------------------------------|
| Dimensions               |                                           |                                                |
| -                        | Weight (Empty)                            | 36 lbs (16 kg)                                 |
| -                        | Weight (Packaged)                         | 42 lbs (19 kg)                                 |
| -                        | Overall Dimensions                        | 60" x 32" x 2-1/16" (1524 mm x 813 mm x 52 mm) |
| -                        | Drain Location                            | Left or Right Hand                             |
| -                        | Floor Loading                             | 25 lbs/ft² (122 kg/m²)                         |
| -                        | Water Pressure Requirement                | N/A                                            |
| А                        | Overall Width                             | 60" (1524 mm)                                  |
| В                        | Overall Depth (Includes Nailing Flange)   | 32" (813 mm)                                   |
| С                        | Drain Rough-In (From Back Wall)           | 15-3/4" (400 mm)                               |
| D                        | Drain Rough-In (From Side Wall)           | 5-7/8" (149 mm)                                |
| Е                        | Flange Height                             | 1-1/4" (32 mm)                                 |
| F                        | Overall Height (Includes Nailing Flange)  | 3-5/16" (84 mm)                                |
| G                        | Skirt Height                              | 2" (51 mm)                                     |
| Н                        | Drain Diameter                            | 3-3/8" (86 mm)                                 |
| I                        | Threshold Width                           | 3-1/2" (89 mm)                                 |
| Accessories              |                                           |                                                |
| -                        | Drain Kit with Strainer (Sold Separately) | PP69827                                        |
| -                        | Drain Cover (Sold Separately)             | MM23959 (White)                                |