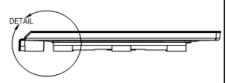

## Catalina® 6032 Low-Profile Shower Pan

| TECHNICAL SPECIFICATIONS |                                           |                                                |
|--------------------------|-------------------------------------------|------------------------------------------------|
| Dimensions               |                                           |                                                |
| -                        | Weight (Empty)                            | 36 lbs (16 kg)                                 |
| -                        | Weight (Packaged)                         | 42 lbs (19 kg)                                 |
| -                        | Overall Dimensions                        | 60" x 32" x 2-1/16" (1524 mm x 813 mm x 52 mm) |
| -                        | Drain Location                            | Left or Right Hand                             |
| -                        | Floor Loading                             | 25 lbs/ft² (122 kg/m²)                         |
| -                        | Water Pressure Requirement                | N/A                                            |
| А                        | Overall Width                             | 60" (1524 mm)                                  |
| В                        | Overall Depth (Includes Nailing Flange)   | 32" (813 mm)                                   |
| С                        | Drain Rough-In (From Back Wall)           | 15-3/4" (400 mm)                               |
| D                        | Drain Rough-In (From Side Wall)           | 5-7/8" (149 mm)                                |
| Е                        | Flange Height                             | 1-1/4" (32 mm)                                 |
| F                        | Overall Height (Includes Nailing Flange)  | 3-5/16" (84 mm)                                |
| G                        | Skirt Height                              | 2" (51 mm)                                     |
| Н                        | Drain Diameter                            | 3-3/8" (86 mm)                                 |
| I                        | Threshold Width                           | 3-1/2" (89 mm)                                 |
| Accessories              |                                           |                                                |
| -                        | Drain Kit with Strainer (Sold Separately) | PP69827                                        |
| -                        | Drain Cover (Sold Separately)             | MM23959 (White)                                |