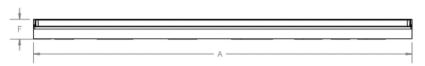

## Catalina® 6032 Low-Profile Shower Pan

| TECHNICAL SPECIFICATIONS |                                           |                                                |
|--------------------------|-------------------------------------------|------------------------------------------------|
| Dimensions               |                                           |                                                |
| -                        | Weight (Empty)                            | 36 lbs (16 kg)                                 |
| -                        | Weight (Packaged)                         | 42 lbs (19 kg)                                 |
| -                        | Overall Dimensions                        | 60" x 32" x 2-1/16" (1524 mm x 813 mm x 52 mm) |
| -                        | Drain Location                            | Left or Right Hand                             |
| -                        | Floor Loading                             | 25 lbs/ft² (122 kg/m²)                         |
| -                        | Water Pressure Requirement                | N/A                                            |
| А                        | Overall Width                             | 60" (1524 mm)                                  |
| В                        | Overall Depth (Includes Nailing Flange)   | 32" (813 mm)                                   |
| С                        | Drain Rough-In (From Back Wall)           | 15-3/4" (400 mm)                               |
| D                        | Drain Rough-In (From Side Wall)           | 5-7/8" (149 mm)                                |
| Е                        | Flange Height                             | 1-1/4" (32 mm)                                 |
| F                        | Overall Height (Includes Nailing Flange)  | 3-5/16" (84 mm)                                |
| G                        | Skirt Height                              | 2" (51 mm)                                     |
| Н                        | Drain Diameter                            | 3-3/8" (86 mm)                                 |
| I                        | Threshold Width                           | 3-1/2" (89 mm)                                 |
| Accessories              |                                           |                                                |
| -                        | Drain Kit with Strainer (Sold Separately) | PP69827                                        |
| -                        | Drain Cover (Sold Separately)             | MM23959 (White)                                |