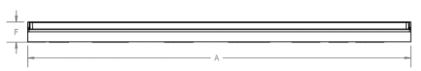

## Catalina® 6030 Low-Profile Shower Pan

| TECHNICAL SPECIFICATIONS |                                          |                                                |
|--------------------------|------------------------------------------|------------------------------------------------|
| Dimensions               |                                          |                                                |
| -                        | Weight (Empty)                           | 32 lbs (15 kg)                                 |
| -                        | Weight (Packaged)                        | 38 lbs (17 kg)                                 |
| -                        | Overall Dimensions                       | 60" x 30" x 2-1/16" (1524 mm x 762 mm x 52 mm) |
| -                        | Drain Location                           | Left or Right Hand                             |
| -                        | Floor Loading                            | 27 lbs/ft² (132 kg/m²)                         |
| -                        | Water Pressure Requirement               | N/A                                            |
| А                        | Overall Length                           | 60" (1524 mm)                                  |
| В                        | Overall Width (Includes Nailing Flange)  | 30" (762 mm)                                   |
| С                        | Drain Rough-In (From Back Wall)          | 13-3/4" (349 mm)                               |
| D                        | Drain Rough-In (From Side Wall)          | 5-7/8" (149 mm)                                |
| E                        | Flange Height                            | 1-1/4" (32 mm)                                 |
| F                        | Overall Height (Includes Nailing Flange) | 3-5/16" (84 mm)                                |
| G                        | Skirt Height                             | 2" (51 mm)                                     |
| Н                        | Drain Diameter                           | 3-3/8" (86 mm)                                 |
| I                        | Threshold Width                          | 3-1/2" (89 mm)                                 |
| Accessories              |                                          |                                                |
| -                        | Drain Kit with Strainer (Included)       | MB28827                                        |
| -                        | Drain Cover (Sold Separately)            | MM23959 (White)                                |