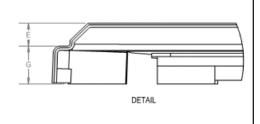

## Catalina® 6030 Low-Profile Shower Pan

| TECHNICAL SPECIFICATIONS |                                          |                                                |
|--------------------------|------------------------------------------|------------------------------------------------|
| Dimensions               |                                          |                                                |
| -                        | Weight (Empty)                           | 32 lbs (15 kg)                                 |
| -                        | Weight (Packaged)                        | 38 lbs (17 kg)                                 |
| -                        | Overall Dimensions                       | 60" x 30" x 2-1/16" (1524 mm x 762 mm x 52 mm) |
| -                        | Drain Location                           | Left or Right Hand                             |
| -                        | Floor Loading                            | 27 lbs/ft² (132 kg/m²)                         |
| -                        | Water Pressure Requirement               | N/A                                            |
| А                        | Overall Length                           | 60" (1524 mm)                                  |
| В                        | Overall Width (Includes Nailing Flange)  | 30" (762 mm)                                   |
| С                        | Drain Rough-In (From Back Wall)          | 13-3/4" (349 mm)                               |
| D                        | Drain Rough-In (From Side Wall)          | 5-7/8" (149 mm)                                |
| E                        | Flange Height                            | 1-1/4" (32 mm)                                 |
| F                        | Overall Height (Includes Nailing Flange) | 3-5/16" (84 mm)                                |
| G                        | Skirt Height                             | 2" (51 mm)                                     |
| Н                        | Drain Diameter                           | 3-3/8" (86 mm)                                 |
| I                        | Threshold Width                          | 3-1/2" (89 mm)                                 |
| Accessories              |                                          |                                                |
| -                        | Drain Kit with Strainer (Included)       | MB28827                                        |
| -                        | Drain Cover (Sold Separately)            | MM23959 (White)                                |