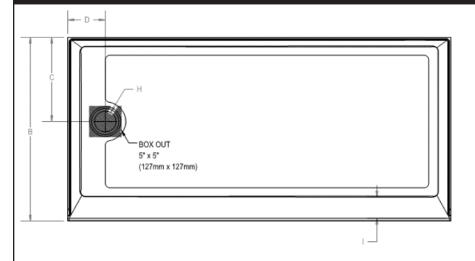

## Catalina® 6030 Low-Profile Shower Pan

| TECHNICAL SPECIFICATIONS |                                          |                                                |
|--------------------------|------------------------------------------|------------------------------------------------|
| Dimensions               |                                          |                                                |
| -                        | Weight (Empty)                           | 32 lbs (15 kg)                                 |
| -                        | Weight (Packaged)                        | 38 lbs (17 kg)                                 |
| -                        | Overall Dimensions                       | 60" x 30" x 2-1/16" (1524 mm x 762 mm x 52 mm) |
| -                        | Drain Location                           | Left or Right Hand                             |
| -                        | Floor Loading                            | 27 lbs/ft² (132 kg/m²)                         |
| -                        | Water Pressure Requirement               | N/A                                            |
| А                        | Overall Length                           | 60" (1524 mm)                                  |
| В                        | Overall Width (Includes Nailing Flange)  | 30" (762 mm)                                   |
| С                        | Drain Rough-In (From Back Wall)          | 13-3/4" (349 mm)                               |
| D                        | Drain Rough-In (From Side Wall)          | 5-7/8" (149 mm)                                |
| E                        | Flange Height                            | 1-1/4" (32 mm)                                 |
| F                        | Overall Height (Includes Nailing Flange) | 3-5/16" (84 mm)                                |
| G                        | Skirt Height                             | 2" (51 mm)                                     |
| Н                        | Drain Diameter                           | 3-3/8" (86 mm)                                 |
| I                        | Threshold Width                          | 3-1/2" (89 mm)                                 |
| Accessories              |                                          |                                                |
| -                        | Drain Kit with Strainer (Included)       | MB28827                                        |
| -                        | Drain Cover (Sold Separately)            | MM23959 (White)                                |