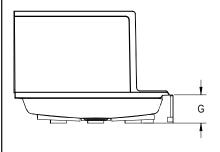

## Catalina™ Seated Shower Base Technical Specifications

| Letter                           | Description                              | 6030                                             | 6032                                             |
|----------------------------------|------------------------------------------|--------------------------------------------------|--------------------------------------------------|
| -                                | Drain Location                           | Left/Hand Drain                                  | Left/Hand Drain                                  |
| -                                | Weight (Empty)                           | 60 lbs (27 kg)                                   | 63 lbs (29 kg)                                   |
| -                                | Weight (Packaged)                        | 65 lbs (29 kg)                                   | 68 lbs (31 kg)                                   |
| -                                | Overall Dimensions                       | 60" x 30" x 20-1/16" (1524 mm x 762 mm x 510 mm) | 60" x 32" x 20-1/16" (1524 mm x 813 mm x 510 mm) |
| -                                | Total Weight (Floor Loading)             | 29 lb/ft² (142 kg/m²)                            | 27 lb/ft² (132 kg/m²)                            |
| -                                | Water Pressure Required                  | NA                                               | NA                                               |
| Α                                | Overall Width                            | 60" (1524 mm)                                    | 60" (1524 mm)                                    |
| B <sup>30</sup> /B <sup>32</sup> | Overall Depth (Includes Nailing Flange)  | 30" (762 mm)                                     | 32" (813 mm)                                     |
| С                                | Drain Rough-In (From Back Wall)          | 15-1/2" (394 mm)                                 | 15-1/2" (394 mm)                                 |
| D                                | Drain Rough-In (From Side Wall)          | 8-7/8" (225 mm)                                  | 8-7/8" (225 mm)                                  |
| E                                | Flange Height                            | 1-1/4" (32 mm)                                   | 1-1/4" (32 mm)                                   |
| F                                | Overall Height (Includes Nailing Flange) | 21-5/16" (541 mm)                                | 21-5/16" (541 mm)                                |
| G                                | Threshold Height                         | 5-3/8" (137 mm)                                  | 5-3/8" (137 mm)                                  |
| Н                                | Drain Diameter                           | 3-3/8" (86 mm)                                   | 3-3/8" (86 mm)                                   |
| <sup>30</sup> /  <sup>32</sup>   | Threshold Width                          | 1-7/8" (48 mm)                                   | 3-7/8" (98 mm)                                   |
| Access                           | ories                                    |                                                  |                                                  |
| _                                | Drain Kit with Strainer (Included)       | MB28827                                          | MB28827                                          |

## **KEY DIMENSIONS\*** [NOTE: The overall dimensions are nominal with a tolerance of +0 and -.25" (6mm).]

Refer to installation instructions included with fixture before beginning installation. Please confirm product availability and specifications before commencing with any installation work.