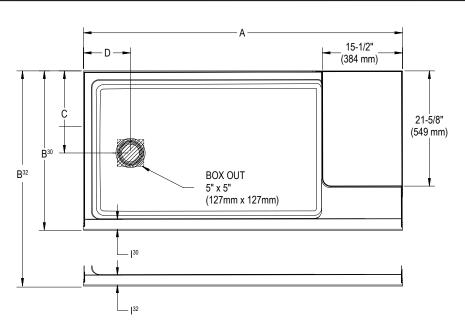

## Catalina™ Seated Shower Base Technical Specifications

| Letter                           | Description                              | 6030                                             | 6032                                             |
|----------------------------------|------------------------------------------|--------------------------------------------------|--------------------------------------------------|
| -                                | Drain Location                           | Left/Hand Drain                                  | Left/Hand Drain                                  |
| -                                | Weight (Empty)                           | 60 lbs (27 kg)                                   | 63 lbs (29 kg)                                   |
| -                                | Weight (Packaged)                        | 65 lbs (29 kg)                                   | 68 lbs (31 kg)                                   |
| -                                | Overall Dimensions                       | 60" x 30" x 20-1/16" (1524 mm x 762 mm x 510 mm) | 60" x 32" x 20-1/16" (1524 mm x 813 mm x 510 mm) |
| -                                | Total Weight (Floor Loading)             | 29 lb/ft² (142 kg/m²)                            | 27 lb/ft² (132 kg/m²)                            |
| -                                | Water Pressure Required                  | NA                                               | NA                                               |
| Α                                | Overall Width                            | 60" (1524 mm)                                    | 60" (1524 mm)                                    |
| B <sup>30</sup> /B <sup>32</sup> | Overall Depth (Includes Nailing Flange)  | 30" (762 mm)                                     | 32" (813 mm)                                     |
| С                                | Drain Rough-In (From Back Wall)          | 15-1/2" (394 mm)                                 | 15-1/2" (394 mm)                                 |
| D                                | Drain Rough-In (From Side Wall)          | 8-7/8" (225 mm)                                  | 8-7/8" (225 mm)                                  |
| E                                | Flange Height                            | 1-1/4" (32 mm)                                   | 1-1/4" (32 mm)                                   |
| F                                | Overall Height (Includes Nailing Flange) | 21-5/16" (541 mm)                                | 21-5/16" (541 mm)                                |
| G                                | Threshold Height                         | 5-3/8" (137 mm)                                  | 5-3/8" (137 mm)                                  |
| Н                                | Drain Diameter                           | 3-3/8" (86 mm)                                   | 3-3/8" (86 mm)                                   |
| <sup>30</sup> /  <sup>32</sup>   | Threshold Width                          | 1-7/8" (48 mm)                                   | 3-7/8" (98 mm)                                   |
| Access                           | ories                                    |                                                  |                                                  |
| _                                | Drain Kit with Strainer (Included)       | MB28827                                          | MB28827                                          |

## **KEY DIMENSIONS\*** [NOTE: The overall dimensions are nominal with a tolerance of +0 and -.25" (6mm).]

Refer to installation instructions included with fixture before beginning installation. Please confirm product availability and specifications before commencing with any installation work.