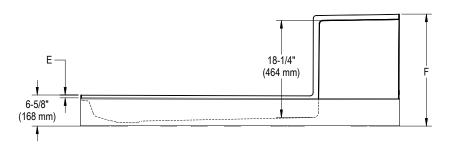

## Catalina™ Seated Shower Base Technical Specifications

| Letter                           | Description                              | 6030                                             | 6032                                             |
|----------------------------------|------------------------------------------|--------------------------------------------------|--------------------------------------------------|
| -                                | Drain Location                           | Left/Hand Drain                                  | Left/Hand Drain                                  |
| -                                | Weight (Empty)                           | 60 lbs (27 kg)                                   | 63 lbs (29 kg)                                   |
| -                                | Weight (Packaged)                        | 65 lbs (29 kg)                                   | 68 lbs (31 kg)                                   |
| -                                | Overall Dimensions                       | 60" x 30" x 20-1/16" (1524 mm x 762 mm x 510 mm) | 60" x 32" x 20-1/16" (1524 mm x 813 mm x 510 mm) |
| -                                | Total Weight (Floor Loading)             | 29 lb/ft² (142 kg/m²)                            | 27 lb/ft² (132 kg/m²)                            |
| -                                | Water Pressure Required                  | NA                                               | NA                                               |
| Α                                | Overall Width                            | 60" (1524 mm)                                    | 60" (1524 mm)                                    |
| B <sup>30</sup> /B <sup>32</sup> | Overall Depth (Includes Nailing Flange)  | 30" (762 mm)                                     | 32" (813 mm)                                     |
| С                                | Drain Rough-In (From Back Wall)          | 15-1/2" (394 mm)                                 | 15-1/2" (394 mm)                                 |
| D                                | Drain Rough-In (From Side Wall)          | 8-7/8" (225 mm)                                  | 8-7/8" (225 mm)                                  |
| E                                | Flange Height                            | 1-1/4" (32 mm)                                   | 1-1/4" (32 mm)                                   |
| F                                | Overall Height (Includes Nailing Flange) | 21-5/16" (541 mm)                                | 21-5/16" (541 mm)                                |
| G                                | Threshold Height                         | 5-3/8" (137 mm)                                  | 5-3/8" (137 mm)                                  |
| Н                                | Drain Diameter                           | 3-3/8" (86 mm)                                   | 3-3/8" (86 mm)                                   |
| <sup>30</sup> /  <sup>32</sup>   | Threshold Width                          | 1-7/8" (48 mm)                                   | 3-7/8" (98 mm)                                   |
| Access                           | ories                                    |                                                  |                                                  |
| _                                | Drain Kit with Strainer (Included)       | MB28827                                          | MB28827                                          |

## **KEY DIMENSIONS\*** [NOTE: The overall dimensions are nominal with a tolerance of +0 and -.25" (6mm).]

Refer to installation instructions included with fixture before beginning installation. Please confirm product availability and specifications before commencing with any installation work.