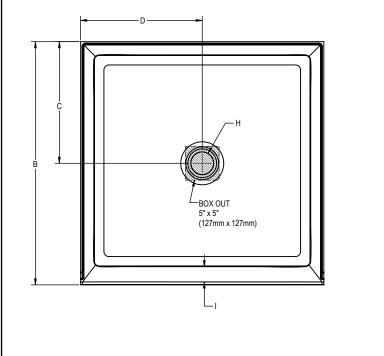

## 3636 Catalina™ Shower Pan

| TECHNICAL SPECIFICATIONS                    |                                                |  |
|---------------------------------------------|------------------------------------------------|--|
| Dimensions                                  |                                                |  |
| Weight (Empty)                              | 50 lbs (23 kg)                                 |  |
| Weight (Packaged)                           | 55 lbs (25 kg)                                 |  |
| Overall Dimensions (L) x (W) x (H)          | 36" (914 mm) x 36" (914 mm) x 2" (51 mm)       |  |
| Drain Location                              | Center                                         |  |
| Total Weight (Floor Loading)                | 39 lbs/ft <sup>2</sup> (190 kg/m) <sup>2</sup> |  |
| Water Pressure Requirement                  | N/A                                            |  |
| A. Overall Width                            | 36" (914 mm)                                   |  |
| B. Overall Depth (Includes Nailing Flange)  | 36" (914 mm)                                   |  |
| C. Drain Rough-In (From Back Wall)          | 18" (457 mm)                                   |  |
| D. Drain Rough-In (From side wall)          | 18" (457 mm)                                   |  |
| E. Flange Height                            | 1-1/4" (32 mm)                                 |  |
| F. Overall Height (Includes Nailing Flange) | 3-1/4" (83 mm)                                 |  |
| G. Skirt Height                             | 2" (51 mm)                                     |  |
| H. Drain Diameter                           | 3-3/8" (86 mm)                                 |  |
| I. Threshold Width                          | 2-1/4" (57 mm)                                 |  |
| Accessories                                 |                                                |  |
| Drain Kit with Strainer (Included)          | MB28827                                        |  |
| Drain Cover (Sold Separately)               | MM23959                                        |  |