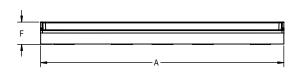

## 3636 Catalina™ Shower Pan

| TECHNICAL SPECIFICATIONS                    |                                                |  |
|---------------------------------------------|------------------------------------------------|--|
| Dimensions                                  |                                                |  |
| Weight (Empty)                              | 50 lbs (23 kg)                                 |  |
| Weight (Packaged)                           | 55 lbs (25 kg)                                 |  |
| Overall Dimensions (L) x (W) x (H)          | 36" (914 mm) x 36" (914 mm) x 2" (51 mm)       |  |
| Drain Location                              | Center                                         |  |
| Total Weight (Floor Loading)                | 39 lbs/ft <sup>2</sup> (190 kg/m) <sup>2</sup> |  |
| Water Pressure Requirement                  | N/A                                            |  |
| A. Overall Width                            | 36" (914 mm)                                   |  |
| B. Overall Depth (Includes Nailing Flange)  | 36" (914 mm)                                   |  |
| C. Drain Rough-In (From Back Wall)          | 18" (457 mm)                                   |  |
| D. Drain Rough-In (From side wall)          | 18" (457 mm)                                   |  |
| E. Flange Height                            | 1-1/4" (32 mm)                                 |  |
| F. Overall Height (Includes Nailing Flange) | 3-1/4" (83 mm)                                 |  |
| G. Skirt Height                             | 2" (51 mm)                                     |  |
| H. Drain Diameter                           | 3-3/8" (86 mm)                                 |  |
| I. Threshold Width                          | 2-1/4" (57 mm)                                 |  |
| Accessories                                 |                                                |  |
| Drain Kit with Strainer (Included)          | MB28827                                        |  |
| Drain Cover (Sold Separately)               | MM23959                                        |  |