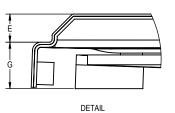

## 3636 Catalina™ Shower Pan

| TECHNICAL SPECIFICATIONS                    |                                                |  |
|---------------------------------------------|------------------------------------------------|--|
| Dimensions                                  |                                                |  |
| Weight (Empty)                              | 50 lbs (23 kg)                                 |  |
| Weight (Packaged)                           | 55 lbs (25 kg)                                 |  |
| Overall Dimensions (L) x (W) x (H)          | 36" (914 mm) x 36" (914 mm) x 2" (51 mm)       |  |
| Drain Location                              | Center                                         |  |
| Total Weight (Floor Loading)                | 39 lbs/ft <sup>2</sup> (190 kg/m) <sup>2</sup> |  |
| Water Pressure Requirement                  | N/A                                            |  |
| A. Overall Width                            | 36" (914 mm)                                   |  |
| B. Overall Depth (Includes Nailing Flange)  | 36" (914 mm)                                   |  |
| C. Drain Rough-In (From Back Wall)          | 18" (457 mm)                                   |  |
| D. Drain Rough-In (From side wall)          | 18" (457 mm)                                   |  |
| E. Flange Height                            | 1-1/4" (32 mm)                                 |  |
| F. Overall Height (Includes Nailing Flange) | 3-1/4" (83 mm)                                 |  |
| G. Skirt Height                             | 2" (51 mm)                                     |  |
| H. Drain Diameter                           | 3-3/8" (86 mm)                                 |  |
| I. Threshold Width                          | 2-1/4" (57 mm)                                 |  |
| Accessories                                 |                                                |  |
| Drain Kit with Strainer (Included)          | MB28827                                        |  |
| Drain Cover (Sold Separately)               | MM23959                                        |  |