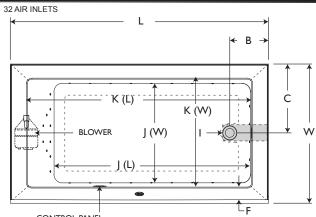

## Linea<sup>®</sup> 6036 Skirted Bathtub - Pure Air <sup>®</sup>

| Letter | Description                                  | Pure Air®                          |
|--------|----------------------------------------------|------------------------------------|
| -      | Drain Location                               | Left Hand / Right Hand             |
| -      | Blower Location                              | Opposite end of drain location     |
| -      | Cutout Template                              | N/A                                |
| -      | Total Weight                                 | 842 lb (381 kg)                    |
| -      | Floor Loading                                | 56 lb/ft² (274 kg/m²)              |
| -      | Operating Gallons (Min/Max)                  | 40 Gal / 62 Gal (151 L x 235 L)    |
| -      | Product Weight - Empty                       | 76 lb (34 kg)                      |
| -      | Soaking Depth                                | 15.00" (381 mm)                    |
| L      | Outer Length                                 | 60.00" (1524 mm)                   |
| W      | Outer Width                                  | 36.00" (914 mm)                    |
| Н      | Overall Height                               | 19.50" (495 mm)                    |
| J      | Interior Dimensions (JW x JL) Bottom of Bath | 27.00" x 45.00" (686 mm x 1143 mm) |
| К      | Interior Dimensions (KW x KL) Top of Bath    | 27.13" x 52.13" (689 mm x 1324 mm) |
| L2     | Interior Depth - Drain End                   | 17.00" (432 mm)                    |
| А      | Overflow Height                              | 17.50" (445 mm)                    |
| В      | Long Edge to Drain Center                    | 9.00" (229 mm)                     |
| С      | Short Edge to Drain Center                   | 18.00" (457 mm)                    |
| D      | Drain Shoe Length                            | 6.75" (171 mm)                     |
| Е      | Flange Height                                | 1.25" (32 mm)                      |
| F      | Deck Width *                                 | 3.50" (89 mm)                      |
| G      | Service Access Dimensions                    | No Service Access                  |
| I      | Floor Cutout for Drain                       | 12.00" x 4.00" (305 mm x 102mm)    |
| М      | Backrest Angle                               | 23°                                |

## **Key Dimensions**

\*Deck width reflects only area indicated on detail.

## CONTROL PANEL