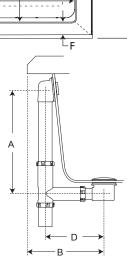

## Linea<sup>®</sup> 6036 Skirted Bathtub - Pure Air <sup>®</sup>

| Letter | Description                                  | Pure Air®                          |
|--------|----------------------------------------------|------------------------------------|
| -      | Drain Location                               | Left Hand / Right Hand             |
| -      | Blower Location                              | Opposite end of drain location     |
| -      | Cutout Template                              | N/A                                |
| -      | Total Weight                                 | 842 lb (381 kg)                    |
| -      | Floor Loading                                | 56 lb/ft² (274 kg/m²)              |
| -      | Operating Gallons (Min/Max)                  | 40 Gal / 62 Gal (151 L x 235 L)    |
| -      | Product Weight - Empty                       | 76 lb (34 kg)                      |
| -      | Soaking Depth                                | 15.00" (381 mm)                    |
| L      | Outer Length                                 | 60.00" (1524 mm)                   |
| W      | Outer Width                                  | 36.00" (914 mm)                    |
| Н      | Overall Height                               | 19.50" (495 mm)                    |
| J      | Interior Dimensions (JW x JL) Bottom of Bath | 27.00" x 45.00" (686 mm x 1143 mm) |
| К      | Interior Dimensions (KW x KL) Top of Bath    | 27.13" x 52.13" (689 mm x 1324 mm) |
| L2     | Interior Depth - Drain End                   | 17.00" (432 mm)                    |
| А      | Overflow Height                              | 17.50" (445 mm)                    |
| В      | Long Edge to Drain Center                    | 9.00" (229 mm)                     |
| С      | Short Edge to Drain Center                   | 18.00" (457 mm)                    |
| D      | Drain Shoe Length                            | 6.75" (171 mm)                     |
| Е      | Flange Height                                | 1.25" (32 mm)                      |
| F      | Deck Width *                                 | 3.50" (89 mm)                      |
| G      | Service Access Dimensions                    | No Service Access                  |
| I      | Floor Cutout for Drain                       | 12.00" x 4.00" (305 mm x 102mm)    |
| М      | Backrest Angle                               | 23°                                |

## **Key Dimensions**

\*Deck width reflects only area indicated on detail.