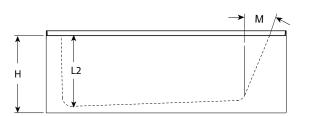

## Linea<sup>®</sup> 6036 Skirted Bathtub - Pure Air <sup>®</sup>

| Letter | Description                                  | Pure Air®                          |
|--------|----------------------------------------------|------------------------------------|
| -      | Drain Location                               | Left Hand / Right Hand             |
| -      | Blower Location                              | Opposite end of drain location     |
| -      | Cutout Template                              | N/A                                |
| -      | Total Weight                                 | 842 lb (381 kg)                    |
| -      | Floor Loading                                | 56 lb/ft² (274 kg/m²)              |
| -      | Operating Gallons (Min/Max)                  | 40 Gal / 62 Gal (151 L x 235 L)    |
| -      | Product Weight - Empty                       | 76 lb (34 kg)                      |
| -      | Soaking Depth                                | 15.00" (381 mm)                    |
| L      | Outer Length                                 | 60.00" (1524 mm)                   |
| W      | Outer Width                                  | 36.00" (914 mm)                    |
| Н      | Overall Height                               | 19.50" (495 mm)                    |
| J      | Interior Dimensions (JW x JL) Bottom of Bath | 27.00" x 45.00" (686 mm x 1143 mm) |
| К      | Interior Dimensions (KW x KL) Top of Bath    | 27.13" x 52.13" (689 mm x 1324 mm) |
| L2     | Interior Depth - Drain End                   | 17.00" (432 mm)                    |
| А      | Overflow Height                              | 17.50" (445 mm)                    |
| В      | Long Edge to Drain Center                    | 9.00" (229 mm)                     |
| С      | Short Edge to Drain Center                   | 18.00" (457 mm)                    |
| D      | Drain Shoe Length                            | 6.75" (171 mm)                     |
| Е      | Flange Height                                | 1.25" (32 mm)                      |
| F      | Deck Width *                                 | 3.50" (89 mm)                      |
| G      | Service Access Dimensions                    | No Service Access                  |
| I      | Floor Cutout for Drain                       | 12.00" x 4.00" (305 mm x 102mm)    |
| М      | Backrest Angle                               | 23°                                |

## **Key Dimensions**

\*Deck width reflects only area indicated on detail.