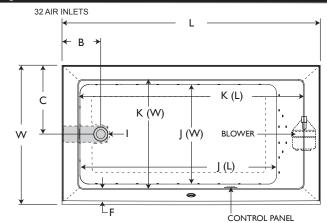

## Linea<sup>®</sup> 6036 Skirted Bathtub - Pure Air <sup>®</sup>

| Letter | Description                                  | Pure Air®                          |
|--------|----------------------------------------------|------------------------------------|
| -      | Drain Location                               | Left Hand / Right Hand             |
| -      | Blower Location                              | Opposite end of drain location     |
| -      | Cutout Template                              | N/A                                |
| -      | Total Weight                                 | 842 lb (381 kg)                    |
| -      | Floor Loading                                | 56 lb/ft² (274 kg/m²)              |
| -      | Operating Gallons (Min/Max)                  | 40 Gal / 62 Gal (151 L x 235 L)    |
| -      | Product Weight - Empty                       | 76 lb (34 kg)                      |
| -      | Soaking Depth                                | 15.00" (381 mm)                    |
| L      | Outer Length                                 | 60.00" (1524 mm)                   |
| W      | Outer Width                                  | 36.00" (914 mm)                    |
| Н      | Overall Height                               | 19.50" (495 mm)                    |
| J      | Interior Dimensions (JW x JL) Bottom of Bath | 27.00" x 45.00" (686 mm x 1143 mm) |
| К      | Interior Dimensions (KW x KL) Top of Bath    | 27.13" x 52.13" (689 mm x 1324 mm) |
| L2     | Interior Depth - Drain End                   | 17.00" (432 mm)                    |
| А      | Overflow Height                              | 17.50" (445 mm)                    |
| В      | Long Edge to Drain Center                    | 9.00" (229 mm)                     |
| С      | Short Edge to Drain Center                   | 18.00" (457 mm)                    |
| D      | Drain Shoe Length                            | 6.75" (171 mm)                     |
| Е      | Flange Height                                | 1.25" (32 mm)                      |
| F      | Deck Width *                                 | 3.50" (89 mm)                      |
| G      | Service Access Dimensions                    | No Service Access                  |
| I      | Floor Cutout for Drain                       | 12.00" x 4.00" (305 mm x 102mm)    |
| М      | Backrest Angle                               | 23°                                |

## **Key Dimensions**

\*Deck width reflects only area indicated on detail.

## CONTROL PANEL