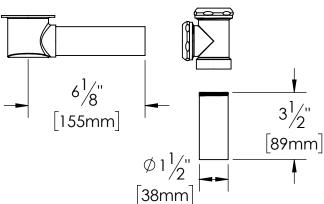

# **MF75000**

 $22\frac{1}{4}$ " [566mm] Linear drain rough-in kit

MATERIALS (c): Brass, copper.

#### **CERTIFICATIONS:**

Drawn by: CAM Date: 2017APR24

Checked by: Oakville Stamping & Bending Ltd.

Units: Inches Scale: 1:5 (line drawing) 1:10 (illustration)

Note: Rough-in kit only, requires trim kit.