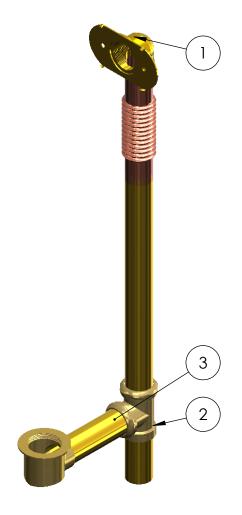

# **MF75000**

Linear drain rough-in kit

MATERIALS (c): Brass, copper.

**CERTIFICATIONS:** 

Drawn by: CAM Date: 2017APR27

Checked by: Oakville Stamping & Bending Ltd.

Units: Inches Scale: 1:5 (line drawing) 1:10 (illustration)

| ITEM NO. | PART NUMBER | DESCRIPTION                         | QTY. |
|----------|-------------|-------------------------------------|------|
| 1        | 340L-C-20   | BRASS LINEAR O/F ELBOW & TUBE       | 1    |
| 2        | 311-K       | BRASS W/O TUBE TEE W/NUTS, W & TPLC | 1    |
| 3        | 316-L-5     | BRASS WASTE ELBOW & TUBE            | 1    |

Note: Rough-in kit only, requires trim kit.