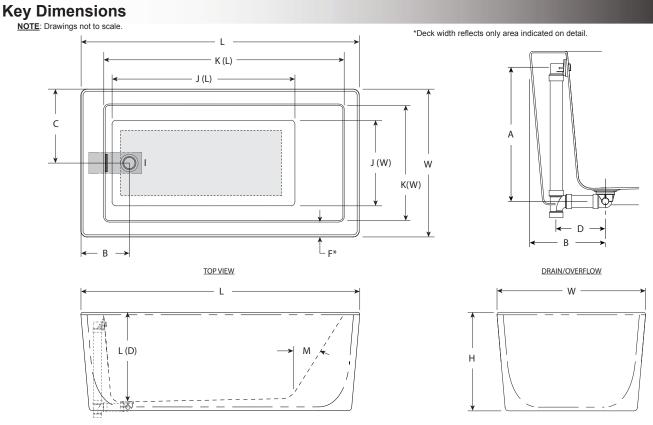

## Elara® 6836 Freestanding Bathtub - Soaking

| Letter | Description                                  | Soaking                            |
|--------|----------------------------------------------|------------------------------------|
| -      | Drain Location                               | Universal End Drain                |
| -      | Pump Location                                | N/A                                |
| -      | Cutout Template                              | N/A                                |
| -      | Total Weight                                 | 1136 lb (515 kg)                   |
| -      | Floor Loading                                | 68.9 lb/ft² (336 kg/m²)            |
| -      | Operating Gallons (Min/Max)                  | 89 Gal (337L)                      |
| -      | Product Weight - Empty                       | 145 lb (66 kg)                     |
| -      | Soaking Depth                                | 18.50" (470 mm)                    |
| L      | Outer Length                                 | 68.00" (1727 mm)                   |
| W      | Outer Width                                  | 36.00" (914mm)                     |
| Н      | Overall Height                               | 24.00" (610 mm)                    |
| J      | Interior Dimensions (JW x JL) Bottom of Bath | 20.90" x 44.70" (531 mm x 1135 mm) |
| K      | Interior Dimensions (KW x KL) Top of Bath    | 28.15" x 58.13" (715 mm x 1477 mm) |
| L      | Interior Depth - Drain End (D)               | 21.88" (556mm)                     |
| Α      | Overflow Height                              | 21.00" (533 mm)                    |
| В      | Long Edge to Drain Center                    | 11.83" (300 mm)                    |
| С      | Short Edge to Drain Center                   | 18.00" (457 mm)                    |
| D      | Drain Shoe Length                            | 7.68" (195 mm)                     |
| Е      | Flange Height                                | N/A                                |
| F      | Deck Width*                                  | 4.00" (102 mm)                     |
| G      | Service Access Dimensions                    | No Service Access                  |
| I      | Floor Cutout for Drain                       | 12.00" x 6.00" (305 mm x 152 mm)   |
| М      | Backrest Angle                               | 32°                                |