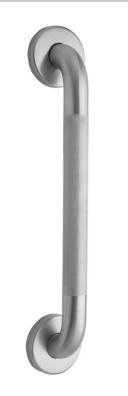

## FEATURES:

- 24" Knurled Stainless Steel Commercial Grab Bar
- Concealed Screws
- 1<sup>1</sup>/<sub>4</sub>" Diameter
- ADA Compliant when properly installed
- Individually bagged with 6 stainless steel screws
- Standard & custom finishes are available for large projects. Contact hospitality@jaclo.com for pricing & availability