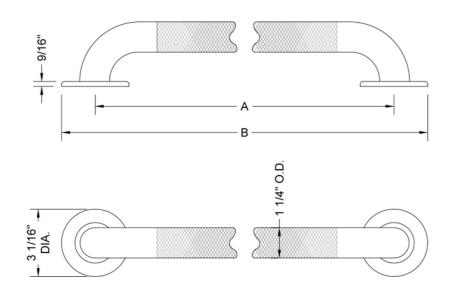

AVAILABLE FINISHES:

SPECIFICATION DRAWING:

| GRAB BARS - DELUXE BRASS |                                          |     |         |
|--------------------------|------------------------------------------|-----|---------|
| PART. #                  | DESCRIPTION                              | A   | в       |
| 11412KN-SS               | 1/4" O.D. x 12"                          | 12" | 15 1/6" |
| 11416KN-SS               | <sup>1</sup> / <sub>4</sub> " O.D. x 16" | 16" | 19 1/6" |
| 11418KN-SS               | <sup>1</sup> / <sub>4</sub> " O.D. x 18" | 18" | 21 1/6" |
| 11424KN-SS               | <sup>1</sup> / <sub>4</sub> " O.D. x 24" | 24" | 27 1/6" |
| 11430KN-SS               | 1/4" O.D. x 30"                          | 30" | 33 1/6" |
| 11432KN-SS               | 1/4" O.D. x 32"                          | 32" | 35 1/6" |
| 11436KN-SS               | <sup>1</sup> / <sub>4</sub> " O.D. x 36" | 36" | 39 1/6" |
| 11442KN-SS               | <sup>1</sup> / <sub>4</sub> " O.D. x 42" | 42" | 45 1/6" |
| 11448KN-SS               | <sup>1</sup> / <sub>4</sub> " O.D. x 48" | 48" | 51 1/6" |