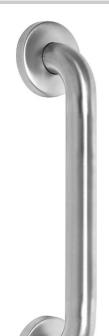

## 18" Stainless Steel Commercial 1 ¼" Grab Bar (with Concealed Screws)

Model #: 11418C-SS

## **FEATURES:**

- 18" Stainless Steel Commercial Grab Bar
- Concealed Screws
- 1 <sup>1</sup>/<sub>4</sub>" Diameter
- ADA Compliant when properly installed
- Individually bagged with 6 stainless steel screws
- Standard & custom finishes are available for large projects. Contact hospitality@jaclo.com for pricing & availability