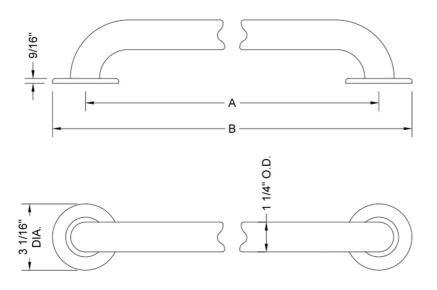

## **SPECIFICATION DRAWING:**

| GRAB BARS - DELUXE BRASS |                   |     |         |
|--------------------------|-------------------|-----|---------|
| PART. #                  | DESCRIPTION       | Α   | В       |
| 11412C-SS                | 1 1/4" O.D. x 12" | 12" | 15 1/6" |
| 11416C-SS                | 1 1/4" O.D. x 16" | 16" | 19 1/6" |
| 11418C-SS                | 1 1/4" O.D. x 18" | 18" | 21 1/6" |
| 11424C-SS                | 1 1/4" O.D. x 24" | 24" | 27 1/6" |
| 11430C-SS                | 1 1/4" O.D. x 30" | 30" | 33 1/6" |
| 11432C-SS                | 1 1/4" O.D. x 32" | 32" | 35 1/6" |
| 11436C-SS                | 1 1/4" O.D. x 36" | 36" | 39 1/6" |
| 11442C-SS                | 1 1/4" O.D. x 42" | 42" | 45 1/6" |
| 11448C-SS                | 1 1/4" O.D. x 48" | 48" | 51 1/6" |