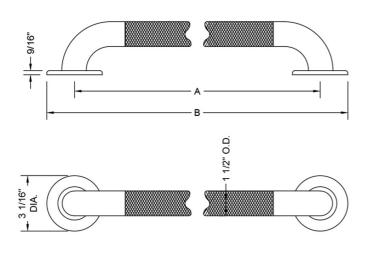

## **SPECIFICATION DRAWING:**

| GRAB BARS - DELUXE BRASS |               |     |         |
|--------------------------|---------------|-----|---------|
| PART.#                   | DESCRIPTION   | A   | В       |
| 11218KN-SS               | ½" O.D. x 18" | 18" | 21 1/6" |
| 11224KN-SS               | ½" O.D. x 24" | 24" | 27 1/6" |
| 11230KN-SS               | ½" O.D. x 30" | 30" | 33 1/6" |
| 11236KN-SS               | ½" O.D. x 36" | 36" | 39 1/6" |
| 11242KN-SS               | ½" O.D. x 42" | 42" | 45 1/6" |
| 11248KN-SS               | ½" O.D. x 48" | 48" | 51 1/6" |