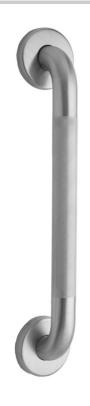

## 30" Knurled Stainless Steel Commercial 1 ½" Grab Bar (with Concealed Screws)

Model #: 11230KN-SS

## **FEATURES:**

- 30" Knurled Stainless Steel Commercial Grab Bar
- Concealed Screws
- 1 <sup>1</sup>/<sub>2</sub>" Diameter
- ADA Compliant when properly installed
- Individually bagged with 6 stainless steel screws
- Standard & custom finishes are available for large projects. Contact hospitality@jaclo.com for pricing & availability