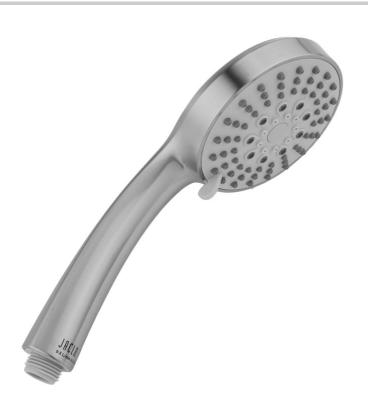

# SHOWERALL® 6 Function Handshower with JX7® Technology - 2.0 **GPM**

Model #: \$465-2.0-

# **FEATURES:**

- 4" face 6 function handshower with pause control to conserve
- 1/2" IPS Male threads
- Pause control is not a positive shut-off
- 2.0 GPM—WaterSense approved
- Available flow rates: 2.5, 2.0, 1.75 & 1.5 GPM
- JX7® Technology
- Now Available in MBK