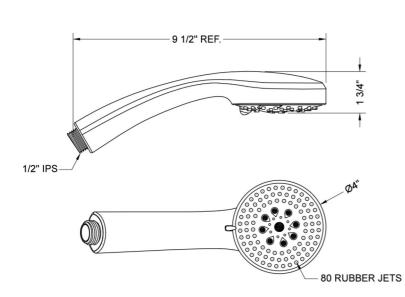

# SHOWERALL® 6 Function Handshower with JX7® Technology - 2.0 **GPM**

Model #: \$465-2.0-





# **FEATURES:**

- 4" face 6 function handshower with pause control to conserve
- 1/2" IPS Male threads
- Pause control is not a positive shut-off
- 2.0 GPM—WaterSense approved
- Available flow rates: 2.5, 2.0, 1.75 & 1.5 GPM
- JX7® Technology
- Now Available in MBK

# **AVAILABLE FINISHES:**

Polished Chrome (PCH) Satin Nickel (SN) Polished Brass (PB) Matte Black (MBK) Polished Nickel (PN)

# **SPECIFICATION DRAWING:**



# **SPRAY PATTERNS:**



Full Rain

Massage





Mist®

Nebulizing Mist®/Full Rain

Pause Control

**COMPLIANCES:** 



CEC