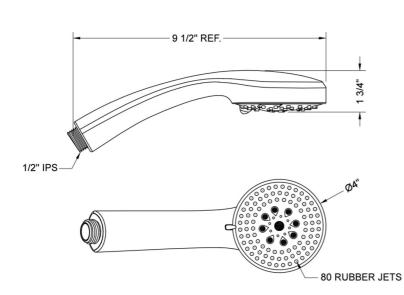

# SHOWERALL® 6 Function Handshower with JX7® Technology- 1.75 **GPM**

Model #: \$465-1.75-





# **FEATURES:**

- 4" face 6 function handshower with pause control to conserve
- 1/2" IPS Male threads
- Pause control is not a positive shut-off
- 2.0 GPM—WaterSense approved
- Available flow rates: 2.5, 2.0, 1.75 & 1.5 GPM
- JX7® Technology
- Now Available in MBK

# **AVAILABLE FINISHES:**

Polished Chrome (PCH) Satin Nickel (SN) Polished Brass (PB)

Matte Black (MBK)

Polished Nickel (PN)

# SPECIFICATION DRAWING:



# **SPRAY PATTERNS:**



Easy Clean Full Rain







Full Rain Massage

Nebulizing Mist®

Nebulizing

Pause Mist®/Full Rain Control