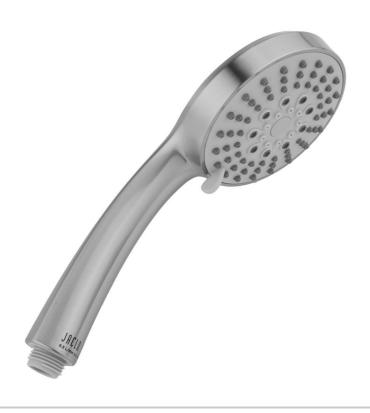

# SHOWERALL® 6 Function Handshower with JX7® Technology- 1.75 **GPM**

Model #: \$465-1.75-

# **FEATURES:**

- 4" face 6 function handshower with pause control to conserve
- 1/2" IPS Male threads
- Pause control is not a positive shut-off
- 2.0 GPM—WaterSense approved
- Available flow rates: 2.5, 2.0, 1.75 & 1.5 GPM
- JX7® Technology
- Now Available in MBK