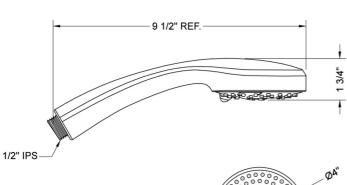

### SPECIFICATION DRAWING:

**SPRAY PATTERNS:** 

Massage

Nebulizing Mist<sup>®</sup>/Full Rain

Pause

Massage

Control

Mist<sup>®</sup>