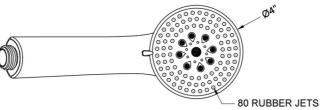

#### **FEATURES:**

- 4" face 6 function handshower with pause control to conserve water
- 1/2" IPS Male threads
- Pause control is not a positive shut-off
- 2.0 GPM—WaterSense approved
- Available flow rates: 2.5, 2.0, 1.75 & 1.5 GPM
- JX7® Technology
- Now Available in MBK

### SPECIFICATION DRAWING:

**SPRAY PATTERNS:** 

Massage

Nebulizing Mist<sup>®</sup>/Full Rain

Pause

Massage

Control

Mist<sup>®</sup>