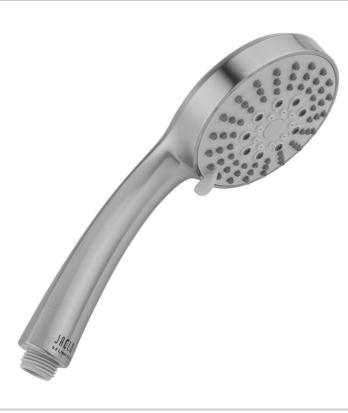

## SHOWERALL® 6 Function Handshower with JX7® Technology - 1.5 GPM Model #: \$465-1.5-

#### **FEATURES:**

- 4" face 6 function handshower with pause control to conserve water
- 1/2" IPS Male threads
- Pause control is not a positive shut-off
- 2.0 GPM—WaterSense approved
- Available flow rates: 2.5, 2.0, 1.75 & 1.5 GPM
- JX7® Technology
- Now Available in MBK