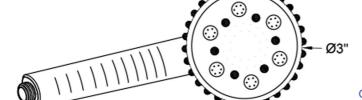

## SPECIFICATION DRAWING:

## **FEATURES:**

- 5 function handshower with 3" face
- ½" IPS male threads
- Rubber ring for easy grip, no slip adjustment of functions
- Comfortable ergonomic design
- IDEAL FOR LOW WATER PRESSURE