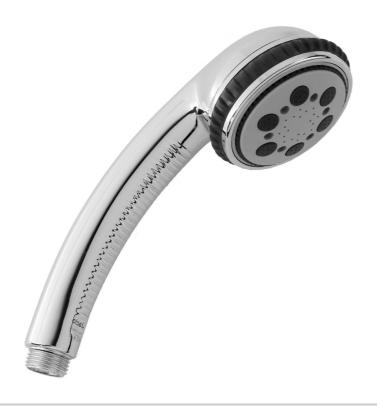

## **FEATURES:**

- 5 function handshower with 3" face
- ½" IPS male threads
- Rubber ring for easy grip, no slip adjustment of functions
- Comfortable ergonomic design
- IDEAL FOR LOW WATER PRESSURE