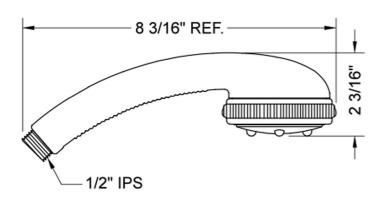

## **FEATURES:**

- 5 function handshower with 3" face
- ½" IPS male threads
- Rubber ring for easy grip, no slip adjustment of functions
- Comfortable ergonomic design
- IDEAL FOR LOW WATER PRESSURE

## **AVAILABLE FINISHES:**

Polished Chrome (PCH) Satin Chrome (SC) Bronze Umber (BU) Satin Nickel (SN) Pewter (PEW) Caramel Bronze (CB) Polished Nickel (PN) Antique Brass (AB) Antique Copper (ACU) Oil-Rubbed Bronze (ORB) Polished Brass (PB) Polished Copper (PCU) Vintage Bronze (VB) Satin Brass (SB) Matte Black (MBK) Satin Gold (SG) Polished Gold (PG) Black Nickel (BKN) Satin Cooper (SCU) Graphite (GPH)

## SPECIFICATION DRAWING:



## **SPRAY PATTERNS:**











Rain Full Rain Massage

/lassage

ower Rain P



# **COMPLIANCES:**

Complies with: ASME A112.18.1-2012/CSA B125.1-12