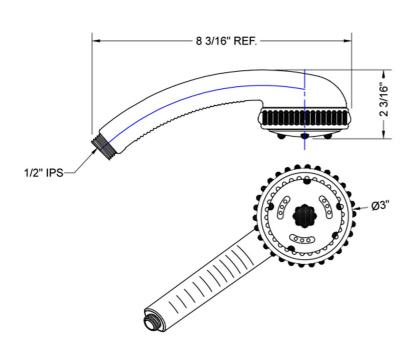

ring for easy grip, no slip adjustment of functions
- Soft wide bubble aerating rinse great for children & the elderly
- Comfortable ergonomic design

## AVAILABLE FINISHES:

| Polished Chrome (PCH)   | Satin Chrome (SC)   | Bronze Umber (BU)     |
|-------------------------|---------------------|-----------------------|
| Satin Nickel (SN)       | Pewter (PEW)        | Caramel Bronze (CB)   |
| Polished Nickel (PN)    | Antique Brass (AB)  | Antique Copper (ACU)  |
| Oil-Rubbed Bronze (ORB) | Polished Brass (PB) | Polished Copper (PCU) |
| Vintage Bronze (VB)     | Satin Brass (SB)    | Matte Black (MBK)     |
| Satin Gold (SG)         | Polished Gold (PG)  | Black Nickel (BKN)    |
| Satin Cooper (SCU)      | Graphite (GPH)      |                       |

## **SPECIFICATION DRAWING:**



## **SPRAY PATTERNS:**





Massage







WideBubble Full Rain

WideBubble Rinse