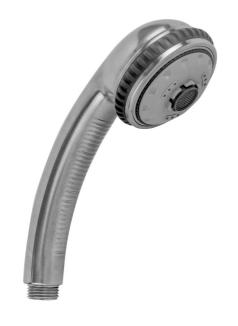

## **FEATURES:**

- 5 function handshower with 3" face
- 1/2" IPS male threads
- Rubber ring for easy grip, no slip adjustment of functions
- Soft wide bubble aerating rinse great for children & the elderly
- Comfortable ergonomic design