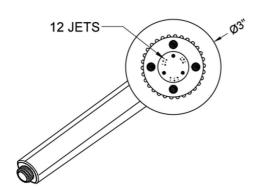

## **FEATURES:**

- 3 function handshower with 3" face
- 1/2" IPS male threads
- Rubber ring for easy grip, no-slip adjustment of functions
- Comfortable ergonomic design

## SPECIFICATION DRAWING: