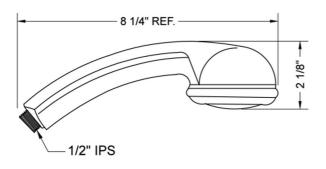

## **FEATURES:**

- 3 function handshower with 3" face
- 1/2" IPS male threads
- Rubber ring for easy grip, no-slip adjustment of functions
- Comfortable ergonomic design

## **AVAILABLE FINISHES:**

Polished Chrome (PCH) Satin Chrome (SC) Bronze Umber (BU) Pewter (PEW) Caramel Bronze (CB) Satin Nickel (SN) Polished Nickel (PN) Antique Brass (AB) Antique Copper (ACU) Oil-Rubbed Bronze (ORB) Polished Brass (PB) Polished Copper (PCU) Vintage Bronze (VB) Satin Brass (SB) Matte Black (MBK) Polished Gold (PG) Satin Gold (SG) Black Nickel (BKN) Satin Cooper (SCU) Graphite (GPH)

## SPECIFICATION DRAWING:



## **SPRAY PATTERNS:**







Full Rain Massage

iviassag