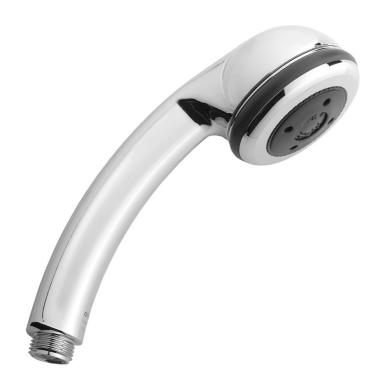

## **FEATURES:**

- 3 function handshower with 3" face
- 1/2" IPS male threads
- Rubber ring for easy grip, no-slip adjustment of functions
- Comfortable ergonomic design