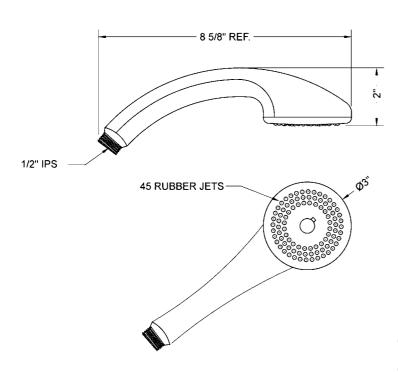

## SPECIFICATION DRAWING:

## **FEATURES:**

- Single function handshower with 3" face
- 1/2" IPS male threads
- Comfortable ergonomic design