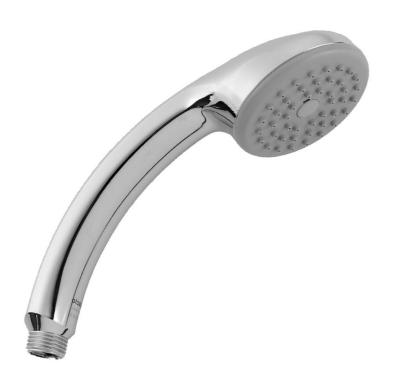

## **FEATURES:**

- Single function handshower with 3" face
- 1/2" IPS male threads
- Comfortable ergonomic design