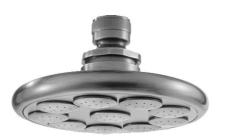

### **FEATURES:**

- A POWER SHOWER
- 5" diameter brass flood showerhead with 180 jets
- 1/2" IPS adjustable brass ball joint to adjust angle of showerhead
- Works well for both ceiling & wall mount
- Available flow rates: 2.5, 2.0, 1.75 & 1.5 GPM