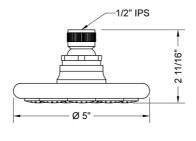

### **FEATURES:**

- A POWER SHOWER
- 5" diameter brass flood showerhead with 180 jets
- 1/2" IPS adjustable brass ball joint to adjust angle of showerhead
- Works well for both ceiling & wall mount
- Available flow rates: 2.5, 2.0, 1.75 & 1.5 GPM



### **AVAILABLE FINISHES:**

Polished Chrome (PCH) Satin Chrome (SC) Bronze Umber (BU) Satin Nickel (SN) Pewter (PEW) Caramel Bronze (CB) Polished Nickel (PN) Antique Brass (AB) Antique Copper (ACU) Oil-Rubbed Bronze (ORB) Polished Brass (PB) Polished Copper (PCU) Vintage Bronze (VB) Satin Brass (SB) Matte Black (MBK) Satin Gold (SG) Polished Gold (PG) Black Nickel (BKN) Satin Cooper (SCU) Graphite (GPH)

Aged Unlacquered Brass (AUB)

### SPECIFICATION DRAWING:

# FRONT VIEW



### **SPRAY PATTERNS:**







## **ANGLES AND FLOW RATES:**

2.5 GPM 45° 90° Drop Ceiling

2.0 GPM 1.75 GPM 1.5 GPM 90° Drop Ceiling