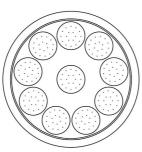

### **FEATURES:**

- A POWER SHOWER
- 5" diameter brass flood showerhead with 180 jets
- 1/2" IPS adjustable brass ball joint to adjust angle of showerhead
- Works well for both ceiling & wall mount
- Available flow rates: 2.5, 2.0, 1.75 & 1.5 GPM

### **SPRAY PATTERNS:**