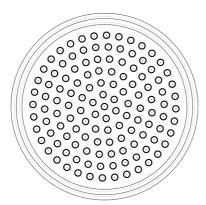

# Lorenzo Rainhead- 2.0 GPM Model #: \$185-2.0-





#### **FEATURES:**

- A POWER SHOWER
- 1/2" IPS adjustable brass ball joint to adjust angle of showerhead
- 8" diameter with 91 sprays for full rain effect
  Available in: PCH, AB, SC, PB, SN, PN ONLY
- Unique interior channeling system disperses water evenly creating a pressurized rainspray for an exhilarating shower experience
- Available flow rates: 2.5, 2.0, 1.75 & 1.5 GPM

### **AVAILABLE FINISHES:**

Polished Nickel (PN)

Polished Chrome (PCH) Satin Chrome (SC) Antique Brass (AB) Satin Nickel (SN)

#### SPECIFICATION DRAWING:



BOTTOM VIEW



## **SPRAY PATTERNS:**



## ANGLES AND FLOW RATES: