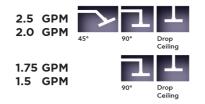

#### **FEATURES:**

- A POWER SHOWER
- 1/2" IPS adjustable brass ball joint to adjust angle of showerhead
- 8" diameter with 91 sprays for full rain effect
  Available in: PCH, AB, SC, PB, SN, PN ONLY
- Unique interior channeling system disperses water evenly creating a pressurized rainspray for an exhilarating shower experience
- Available flow rates: 2.5, 2.0, 1.75 & 1.5 GPM

## ANGLES AND FLOW RATES: