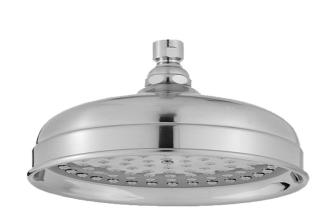

# Lorenzo Rainhead- 2.0 GPM Model #: \$185-2.0-

#### **FEATURES:**

- A POWER SHOWER
- 1/2" IPS adjustable brass ball joint to adjust angle of showerhead
- 8" diameter with 91 sprays for full rain effect
  Available in: PCH, AB, SC, PB, SN, PN ONLY
- Unique interior channeling system disperses water evenly creating a pressurized rainspray for an exhilarating shower experience
- Available flow rates: 2.5, 2.0, 1.75 & 1.5 GPM