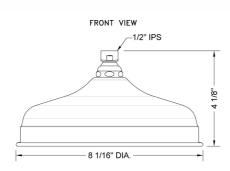

# Lorenzo Rainhead- 2.0 GPM Model #: \$185-2.0-





#### **FEATURES:**

- A POWER SHOWER
- 1/2" IPS adjustable brass ball joint to adjust angle of showerhead
- 8" diameter with 91 sprays for full rain effect
  Available in: PCH, AB, SC, PB, SN, PN ONLY
- Unique interior channeling system disperses water evenly creating a pressurized rainspray for an exhilarating shower experience
- Available flow rates: 2.5, 2.0, 1.75 & 1.5 GPM

### **AVAILABLE FINISHES:**

Polished Nickel (PN)

Polished Chrome (PCH) Satin Chrome (SC) Antique Brass (AB) Satin Nickel (SN)

#### SPECIFICATION DRAWING:



BOTTOM VIEW



## **SPRAY PATTERNS:**



## ANGLES AND FLOW RATES: