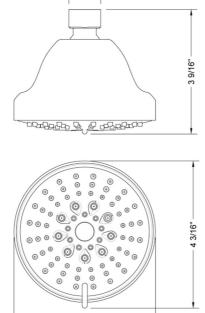

# SHOWERALL® 6 Function Showerhead with JX7® Technology- 2.0 GPM

Model #: \$165-2.0-





#### **FEATURES:**

- 4" diameter 6 function showerhead with pause control to conserve water
- Pause control is not a positive shut-off
- 1/2" IPS adjustable brass ball joint to adjust angle of showerhead
- Available flow rates: 2.5, 2.0, 1.75 & 1.5 GPM
- 2.0 GPM—WaterSense approved
- JX7® Technology

### **AVAILABLE FINISHES:**

Polished Chrome (PCH) Satin Nickel (SN)
Polished Brass (PB) Matte Black (MBK)

Polished Nickel (PN)

#### SPECIFICATION DRAWING:



4" DIA.

FRONT VIEW

- 1/2" IPS

#### **SPRAY PATTERNS:**







Massage







Nebulizing Mist®/Full Rain

D

Pause Control

Mist®

## **COMPLIANCES:**



CEC