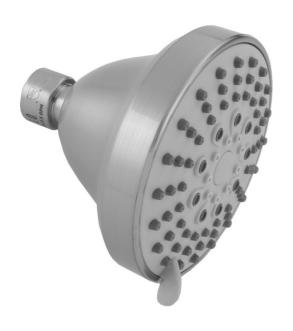

# SHOWERALL® 6 Function Showerhead with JX7® Technology- 2.0 GPM

Model #: \$165-2.0-

#### **FEATURES:**

- 4" diameter 6 function showerhead with pause control to conserve water
- Pause control is not a positive shut-off
- 1/2" IPS adjustable brass ball joint to adjust angle of showerhead
- Available flow rates: 2.5, 2.0, 1.75 & 1.5 GPM
- 2.0 GPM—WaterSense approved
- JX7® Technology