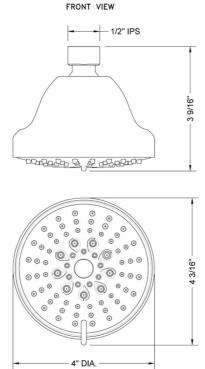

# SHOWERALL® 6 Function Showerhead with JX7® Technology- 1.75 **GPM**

Model #: \$165-1.75-





## **FEATURES:**

- 4" diameter 6 function showerhead with pause control to conserve water
- Pause control is not a positive shut-off
- $\bullet$   $^{1}/_{2}$ " IPS adjustable brass ball joint to adjust angle of showerhead
- Available flow rates: 2.5, 2.0, 1.75 & 1.5 GPM
- 2.0 GPM—WaterSense approved
- JX7® Technology

## **AVAILABLE FINISHES:**

Polished Chrome (PCH) Satin Nickel (SN)

Polished Brass (PB) Matte Black (MBK) Polished Nickel (PN)

## SPECIFICATION DRAWING:



## **SPRAY PATTERNS:**





Full Rain

Massage



Nebulizing

Nebulizing Mist®/Full Rain

Pause Control

Mist®