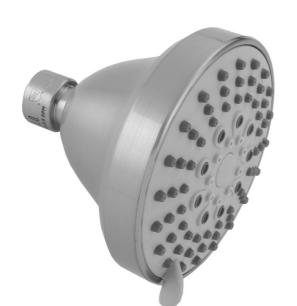

# SHOWERALL® 6 Function Showerhead with JX7® Technology- 1.75 **GPM**

Model #: \$165-1.75-

## **FEATURES:**

- 4" diameter 6 function showerhead with pause control to conserve water
- Pause control is not a positive shut-off
- $\bullet$   $^{1}/_{2}$ " IPS adjustable brass ball joint to adjust angle of showerhead
- Available flow rates: 2.5, 2.0, 1.75 & 1.5 GPM
- 2.0 GPM—WaterSense approved
- JX7® Technology