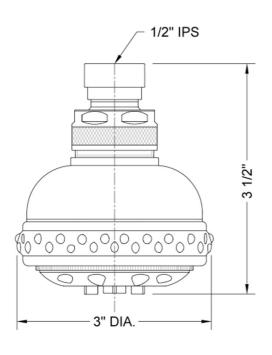

le flow rates: 2.5, 2.0, 1.75 & 1.5 GPM
- 2.0 GPM—WaterSense approved

#### **AVAILABLE FINISHES:**

| AVAILABLE I IIVISI IL   |                     | D 11 1 (D11)          |
|-------------------------|---------------------|-----------------------|
| Polished Chrome (PCH)   | Satin Chrome (SC)   | Bronze Umber (BU)     |
| Satin Nickel (SN)       | Pewter (PEW)        | Caramel Bronze (CB)   |
| Polished Nickel (PN)    | Antique Brass (AB)  | Antique Copper (ACU)  |
| Oil-Rubbed Bronze (ORB) | Polished Brass (PB) | Polished Copper (PCU) |
| Vintage Bronze (VB)     | Satin Brass (SB)    | Matte Black (MBK)     |
| Satin Gold (SG)         | Polished Gold (PG)  | Black Nickel (BKN)    |
| Satin Cooper (SCU)      | Graphite (GPH)      |                       |

### **SPECIFICATION DRAWING:**



#### **SPRAY PATTERNS:**





Full Rain

Massage







lassage

ower Rain Power S

# **COMPLIANCES:**



CEC