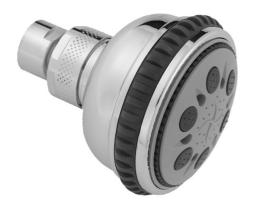

## **FEATURES:**

- ullet 5 function showerhead with 3" face
- 1/2" IPS adjustable brass ball joint to adjust angle of showerhead
- Rubber ring for easy grip, no slip adjustment of functions
- Ideal for low water pressure
- Available flow rates: 2.5, 2.0, 1.75 & 1.5 GPM
- 2.0 GPM—WaterSense approved