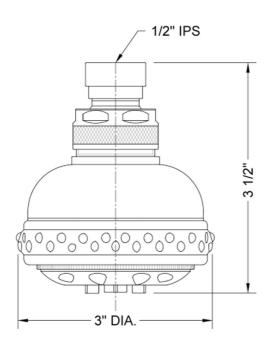

## **FEATURES:**

- 5 function showerhead with 3" face
- $1_2$ " IPS adjustable brass ball joint to adjust angle of showerhead
- Rubber ring for easy grip, no slip adjustment of functions
- Ideal for low water pressure
- Available flow rates: 2.5, 2.0, 1.75 & 1.5 GPM
- 2.0 GPM—WaterSense approved



## **AVAILABLE FINISHES:**

Polished Chrome (PCH) Satin Nickel (SN) Polished Nickel (PN) Oil-Rubbed Bronze (ORB) Polished Brass (PB) Vintage Bronze (VB) Satin Gold (SG) Satin Cooper (SCU)

Satin Chrome (SC) Pewter (PEW) Antique Brass (AB) Satin Brass (SB) Polished Gold (PG) Graphite (GPH)

Bronze Umber (BU) Caramel Bronze (CB) Antique Copper (ACU) Polished Copper (PCU) Matte Black (MBK) Black Nickel (BKN)

## SPECIFICATION DRAWING:



## **SPRAY PATTERNS:**









**Power Rain** 

Power Spray