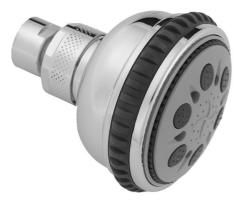

## **FEATURES:**

- 5 function showerhead with 3" face
- $1_2$ " IPS adjustable brass ball joint to adjust angle of showerhead
- Rubber ring for easy grip, no slip adjustment of functions
- Ideal for low water pressure
- Available flow rates: 2.5, 2.0, 1.75 & 1.5 GPM
- 2.0 GPM—WaterSense approved