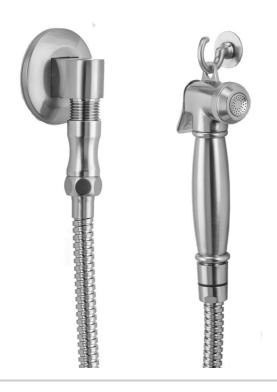

### **FEATURES:**

- Brass power spray bidet kit
- 1/2" Female inlet x 1/2" Male outlet
- On/off trigger operation
- Note:
  - Separate shut off valve required when installing this item
  - Water must be turned off when not in use
- Kit includes:
  - Bidet handshower P/N B074
  - Supply elbow P/N 6001Hose P/N 3049-DS

  - Wall hook 8027
  - Dual check valve back flow preventer P/N 7010-BF