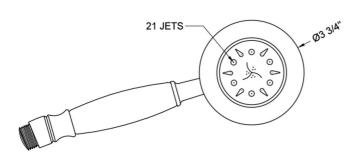

# **FEATURES:**

- All brass construction
- 5 function handshower
- 1/2" IPS male threads
- Ergonomically well balanced for comfortable grip

# **AVAILABLE FINISHES:**

Polished Chrome (PCH) Satin Chrome (SC) Satin Nickel (SN) Pewter (PEW) Polished Nickel (PN) Antique Brass (AB) Oil-Rubbed Bronze (ORB) Polished Brass (PB) Vintage Bronze (VB) Satin Brass (SB) Polished Gold (PG) Satin Gold (SG) Satin Cooper (SCU) Graphite (GPH)

Bronze Umber (BU) Caramel Bronze (CB) Antique Copper (ACU) Polished Copper (PCU) Matte Black (MBK) Black Nickel (BKN)

### SPECIFICATION DRAWING:





### **SPRAY PATTERNS:**







Massage





Nebulizing

Mist®/Full Rain

Mist®

# **COMPLIANCES:**

CEC