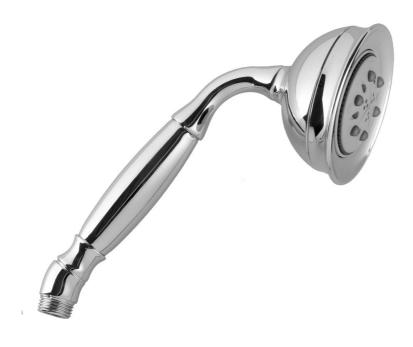

# **FEATURES:**

- All brass construction
- 5 function handshower
- 1/2" IPS male threads
- Ergonomically well balanced for comfortable grip