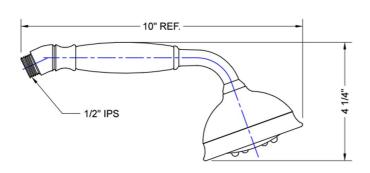

# **FEATURES:**

- All brass construction
- 5 function handshower
- 1/2" IPS male threads
- Ergonomically well balanced for comfortable grip

# **AVAILABLE FINISHES:**

Polished Chrome (PCH) Satin Chrome (SC) Satin Nickel (SN) Pewter (PEW) Polished Nickel (PN) Antique Brass (AB) Oil-Rubbed Bronze (ORB) Polished Brass (PB) Vintage Bronze (VB) Satin Brass (SB) Polished Gold (PG) Satin Gold (SG) Satin Cooper (SCU) Graphite (GPH)

Bronze Umber (BU) Caramel Bronze (CB) Antique Copper (ACU) Polished Copper (PCU) Matte Black (MBK) Black Nickel (BKN)

### SPECIFICATION DRAWING:





### **SPRAY PATTERNS:**







Massage





Nebulizing

Mist®/Full Rain

Mist®

# **COMPLIANCES:**

CEC